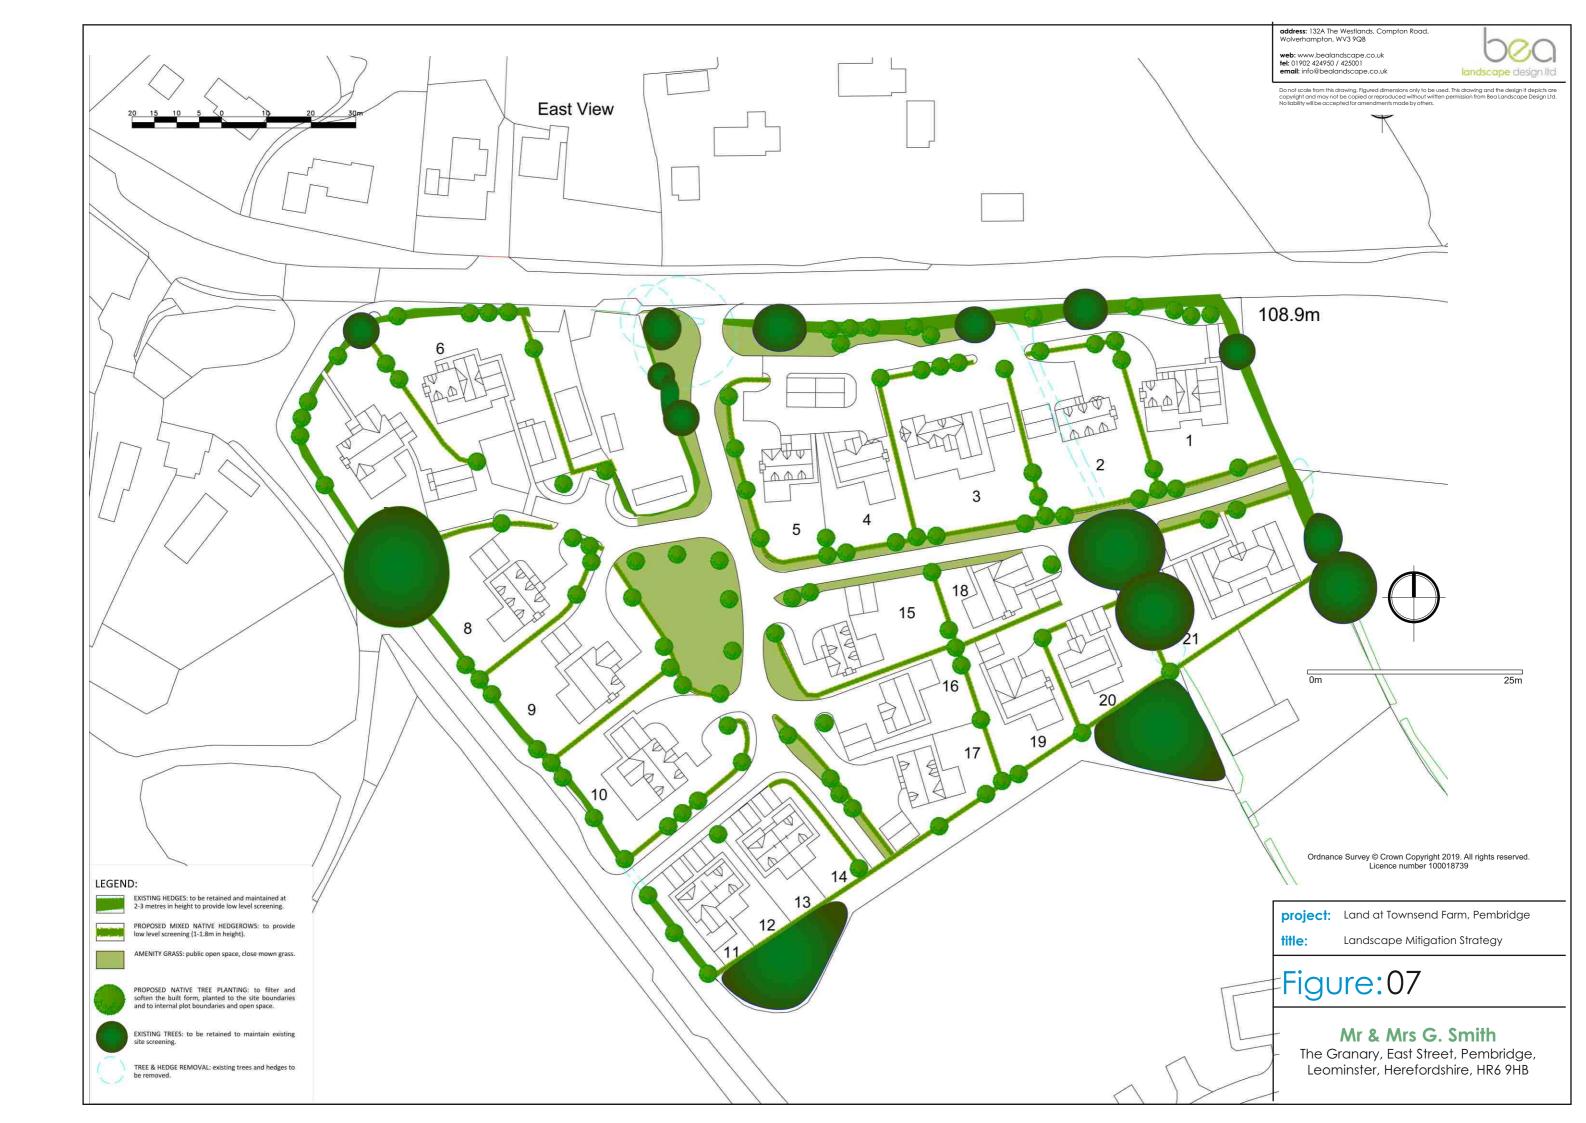

# 19110 Land at Townsend Farm FIGURES 1 - 9

address: 132A 'The Westlands', Compton Road, Wolverhampton, WV3 9QB

web: www.bealandscape.co.uk tel: 01902 424 950 / 01902 425 001 email: info@bealandscape.co.uk