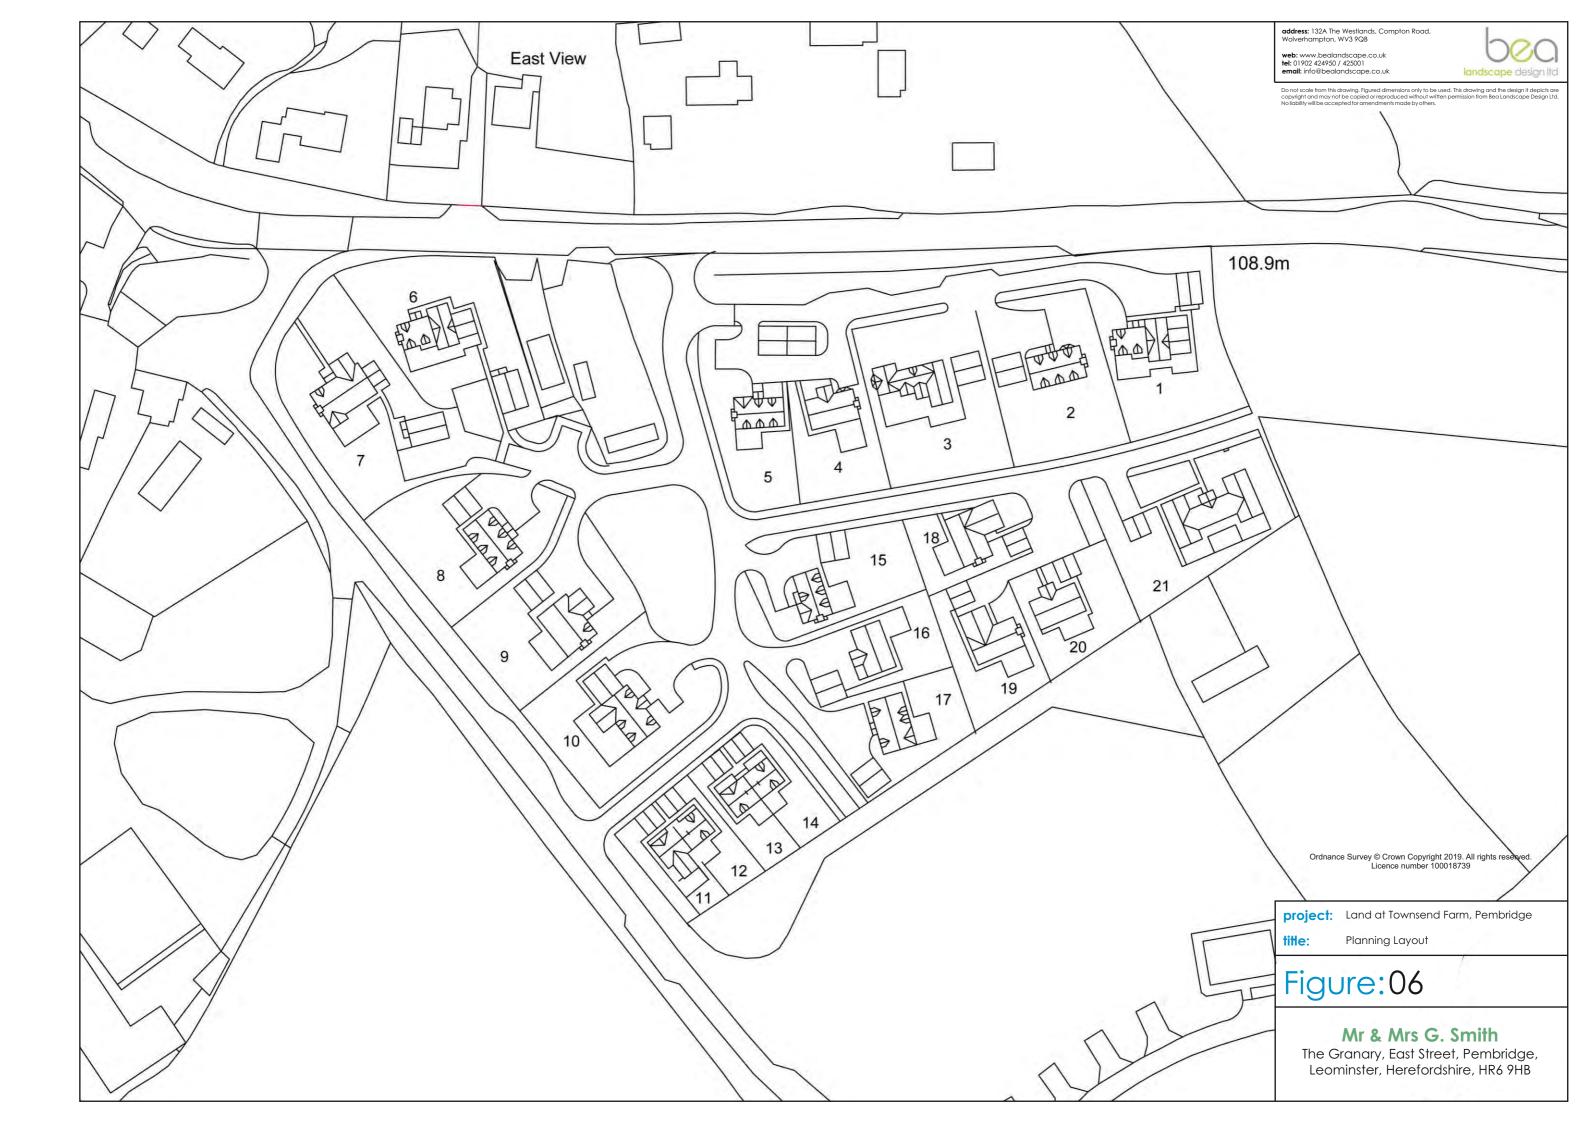

project: Land at Townsend Farm, Pembridge

title:

Figure: 08

#### Mr & Mrs G. Smith

The Granary, East Street, Pembridge, Leominster, Herefordshire, HR6 9HB