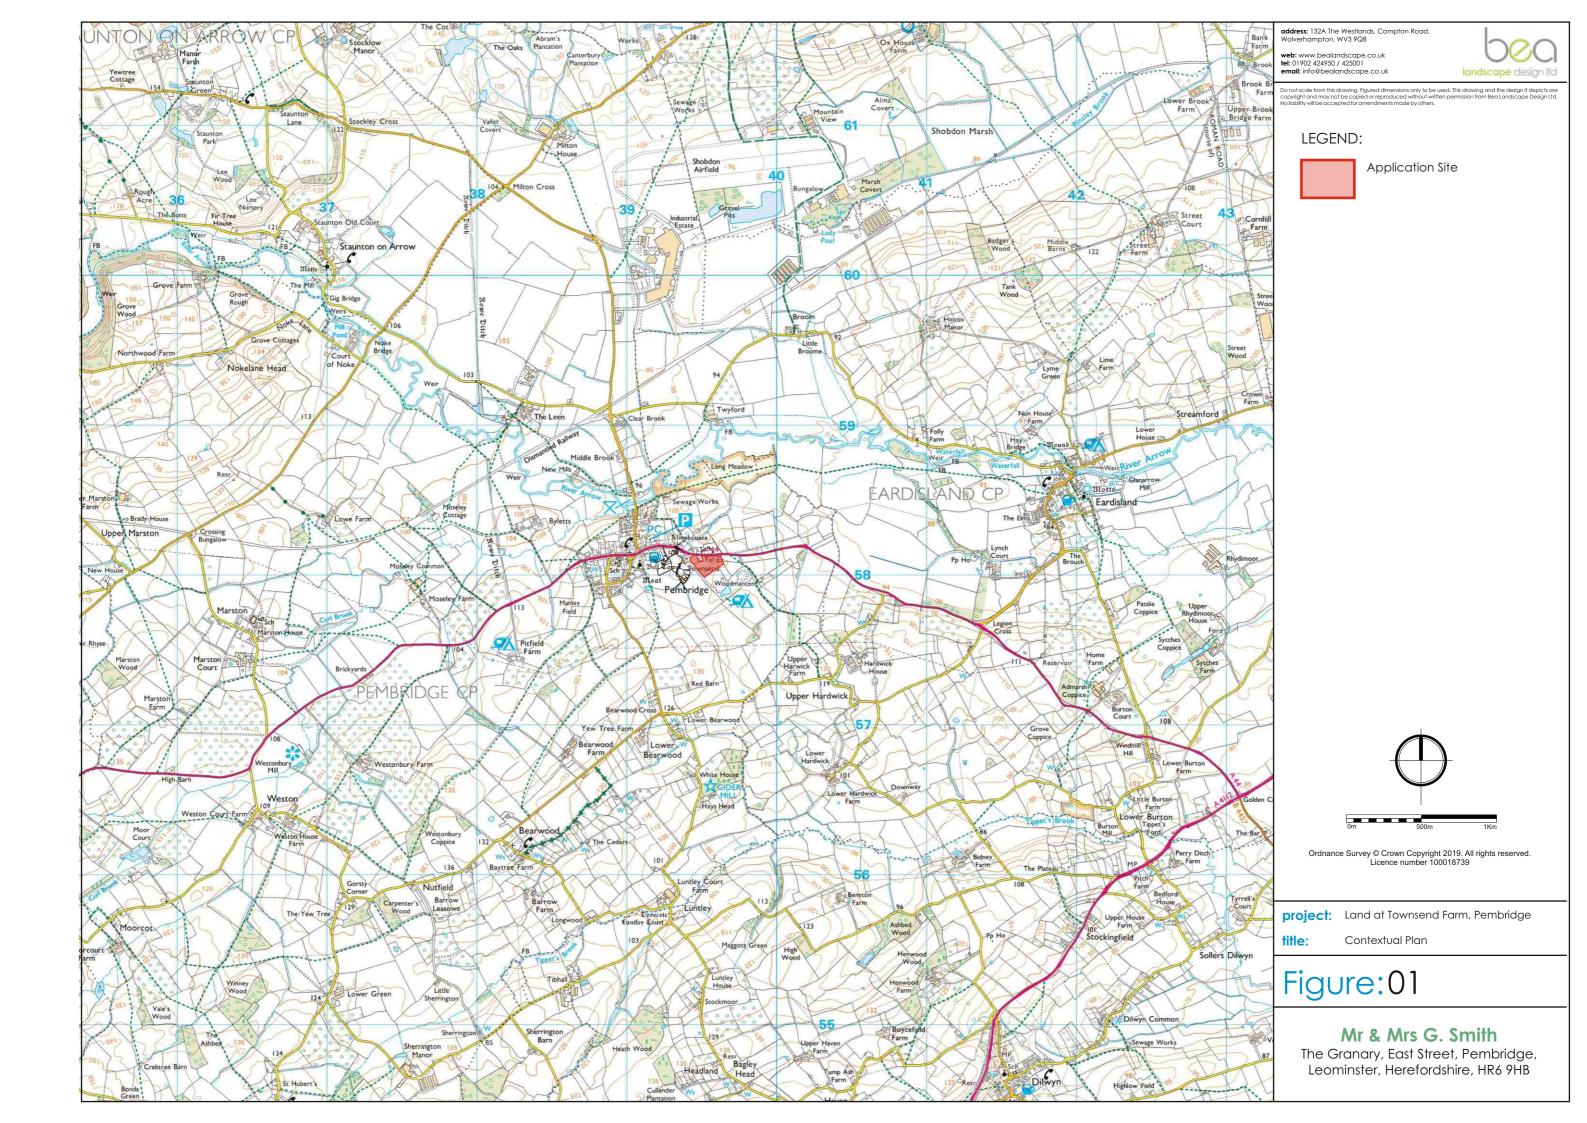

## LEGEND:

Application Site

Graphical Representation of Topography. (Brown highest points > Green lowest point)

Contains Ordnance Survey Data © Crown Copyright and Database Right 2019. © Crown Copyright. All rights reserved 100018739.

title:

project: Land at Townsend Farm, Pembridge Topography Plan

# Figure: 05