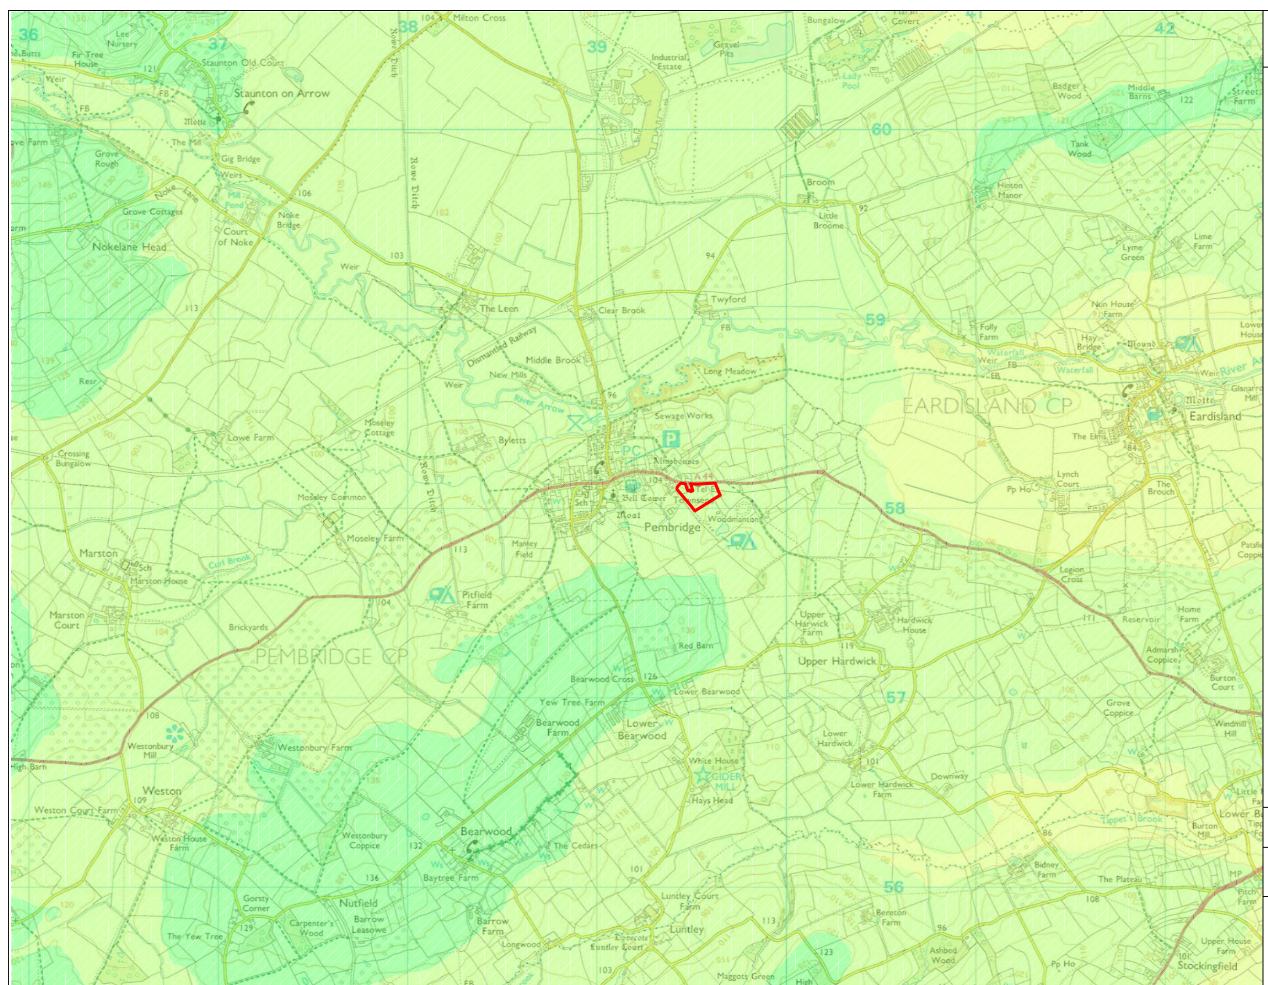

## LEGEND:

Application Site

Graphical Representation of Topography. (Brown highest points > Green lowest point)

Contains Ordnance Survey Data © Crown Copyright and Database Right 2019. © Crown Copyright. All rights reserved 100018739.

title:

project: Land at Townsend Farm, Pembridge Topography Plan

# Figure: 05