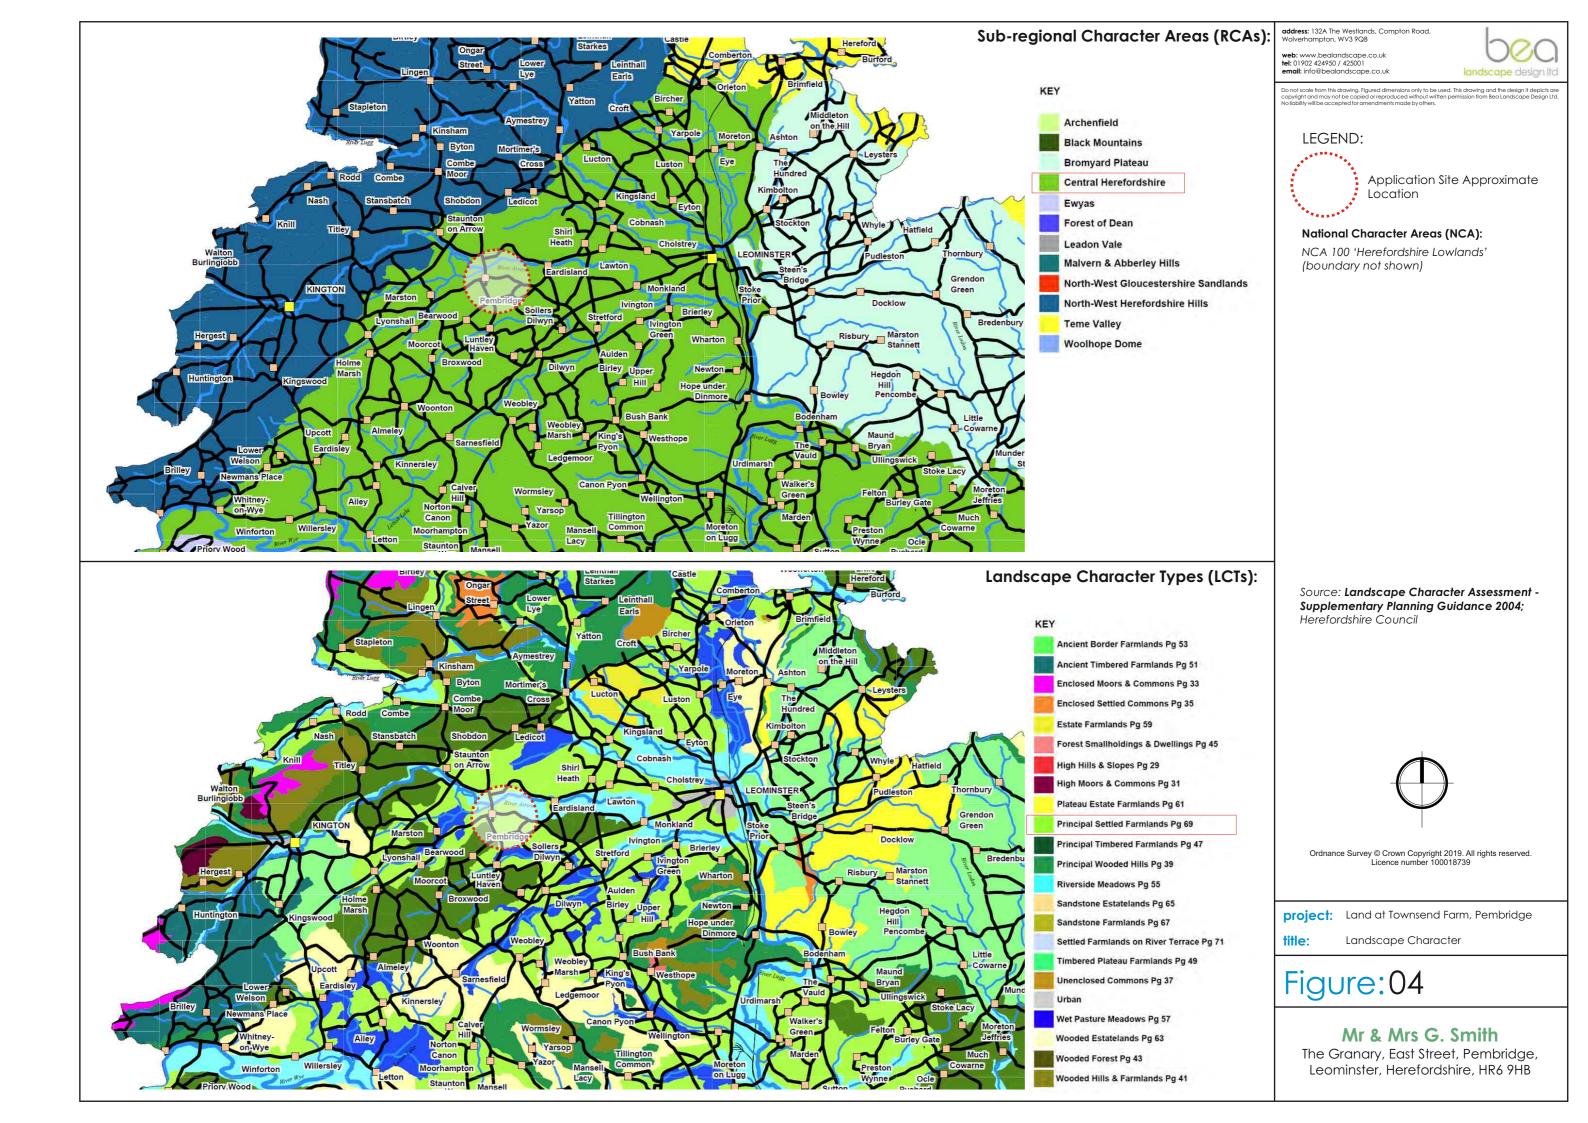

# 19110 Land at Townsend Farm FIGURES 1 - 9











address: 132A 'The Westlands', Compton Road, Wolverhampton, WV3 9QB

web: www.bealandscape.co.uk tel: 01902 424 950 / 01902 425 001 email: info@bealandscape.co.uk



Do not scale from this drawing. Figured dimensions only to be used. This drawing and the design it depicts are copyright and may not be copied or reproduced without written permission from Bea Landscape Design Ltd. No liability will be accepted for amendments made by others.

## LEGEND:

Application Site



Graphical Representation of Topography. (Brown highest points > Green lowest point)



Contains Ordnance Survey Data © Crown Copyright and Database Right 2019. © Crown Copyright. All rights reserved 100018739.

title:

project: Land at Townsend Farm, Pembridge Topography Plan

# Figure: 05

#### Mr & Mrs G. Smith

The G