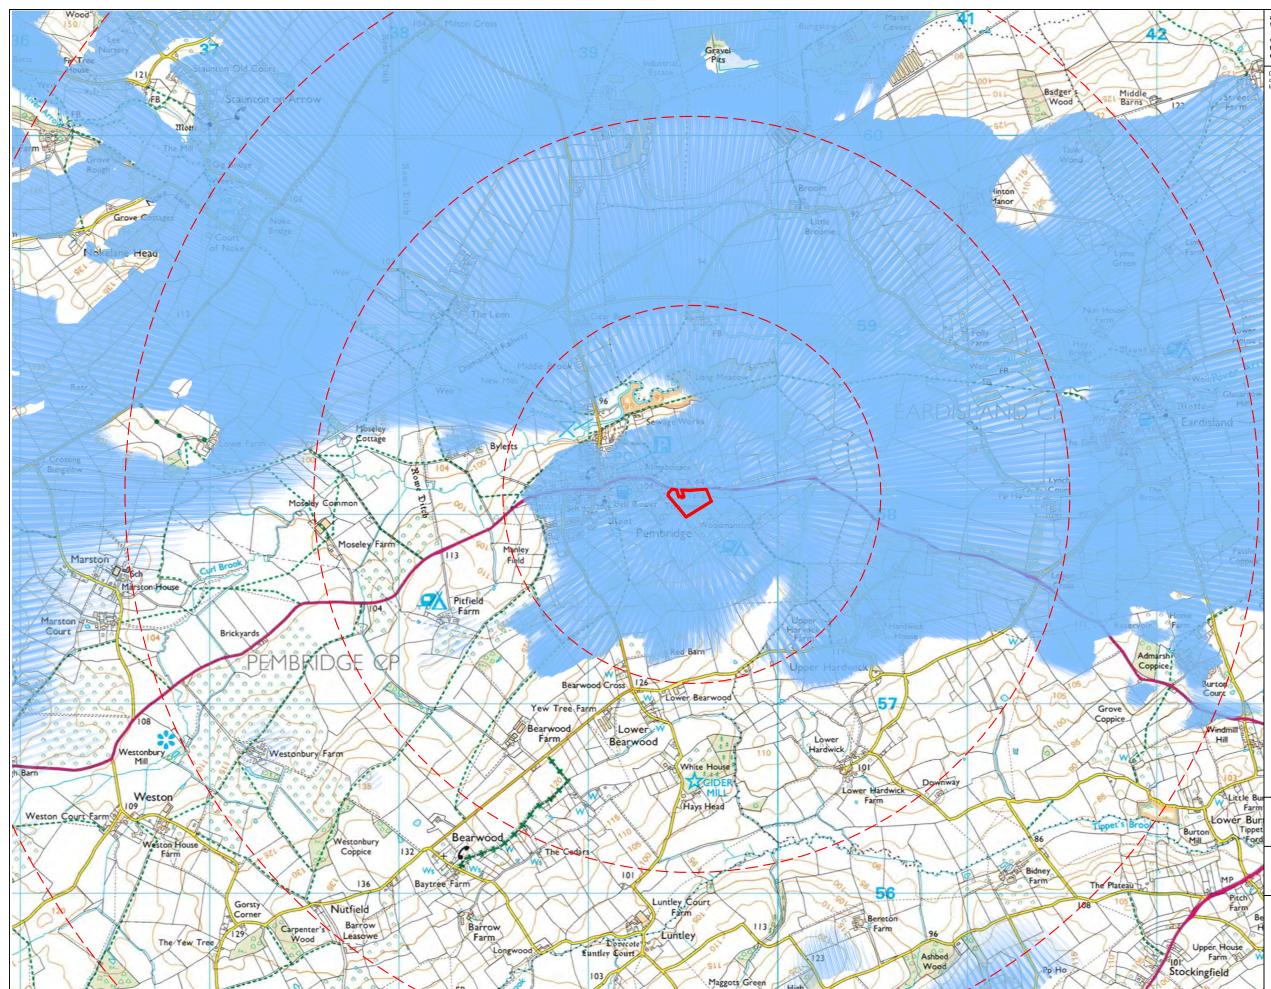

### LEGEND:

Application Site

Zone of Theoretical Visibility (ZTV) (based on Digital Terrain Model - DTM. Computer generated plan taking into account landform only, therefore excluding all obstructions, e.g. vegetation and structures, etc.)

Radii at 1 Km intervals. (from centre of site)

Contains Ordnance Survey Data © Crown Copyright and Database Right 2019. © Crown Copyright. All rights reserved 100018739.

Zone of Theoretical Visibility Plan (ZTV)

project: Land at Townsend Farm, Pembridge

title:

Figure: 08