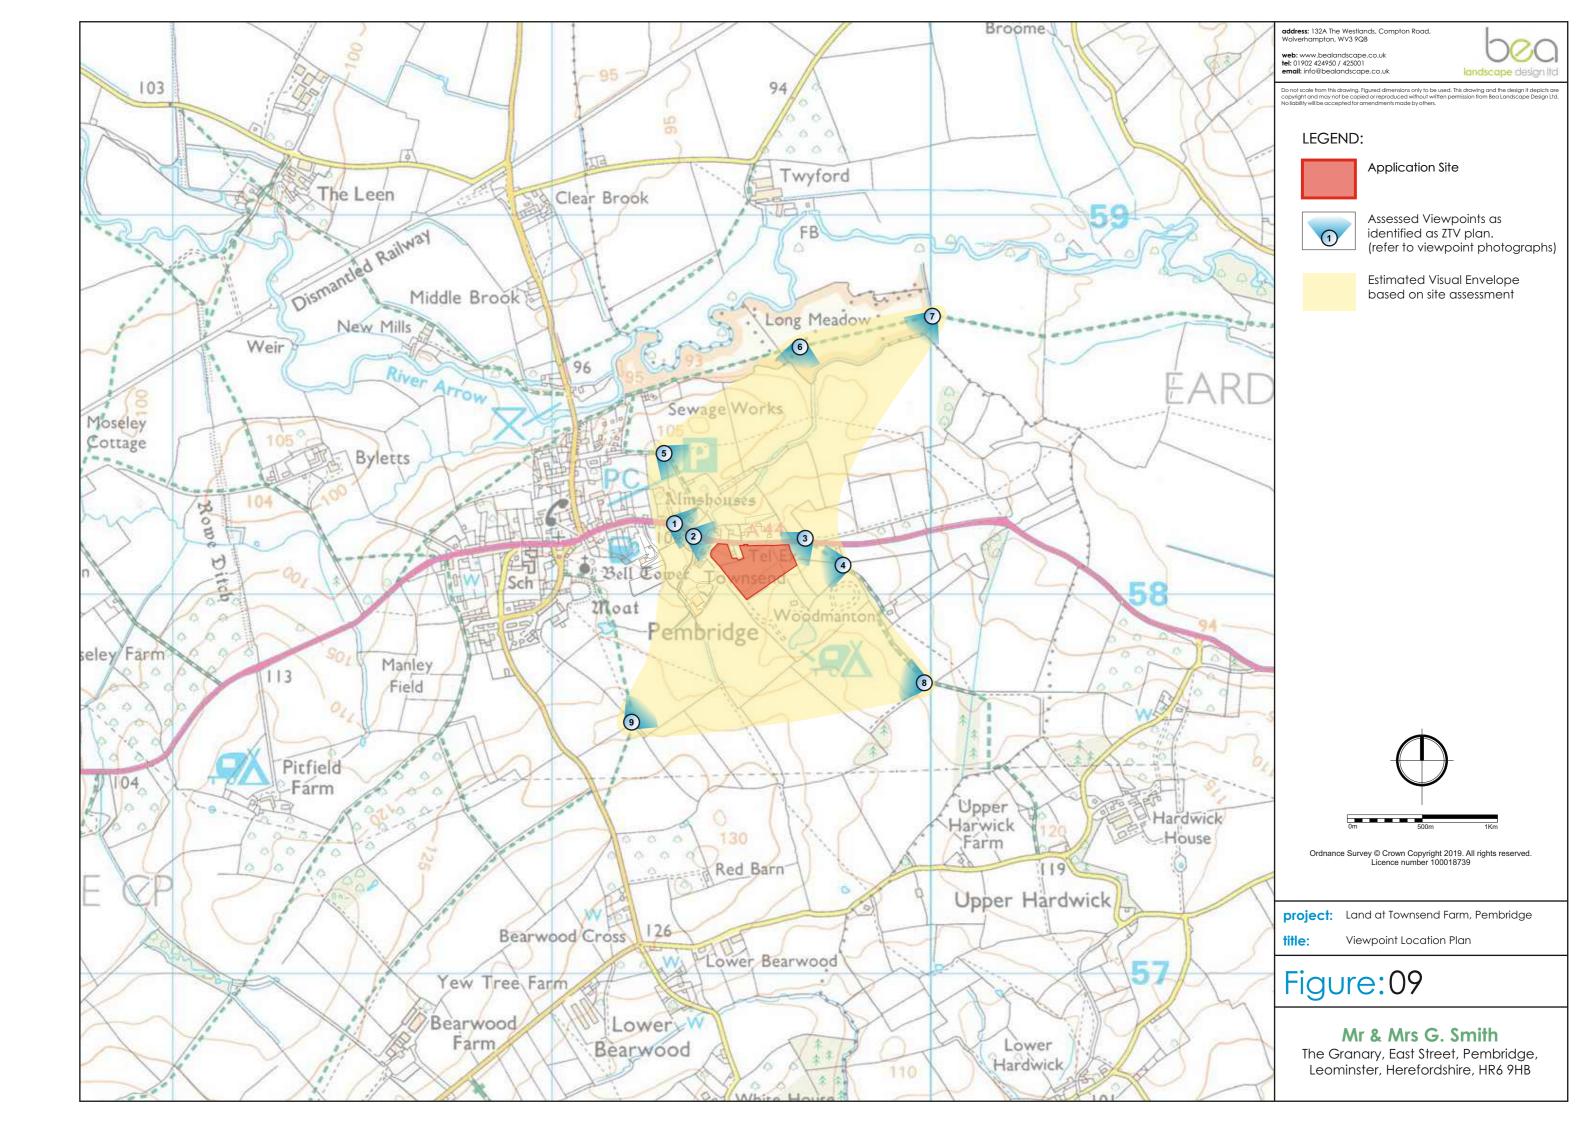

depicts are copyright and may not be copied or reproduced without written permission from Bea Landscape Design Ltd. No liability will be accepted for amendments made by others.

### LEGEND:

Application Site



Zone of Theoretical Visibility (ZTV) (based on Digital Terrain Model - DTM. Computer generated plan taking into account landform only, therefore excluding all obstructions, e.g. vegetation and structures, etc.)

Radii at 1 Km intervals. (from centre of site)



Contains Ordnance Survey Data © Crown Copyright and Database Right 2019. © Crown Copyright. All rights reserved 100018739.

Zone of Theoretical Visibility Plan (ZTV)

project: Land at Townsend Farm, Pembridge

title:

Figure: 08

#### Mr & Mrs G. Smith

The Granary, East Street, Pembridge, Leominster, Herefordshire, HR6 9HB