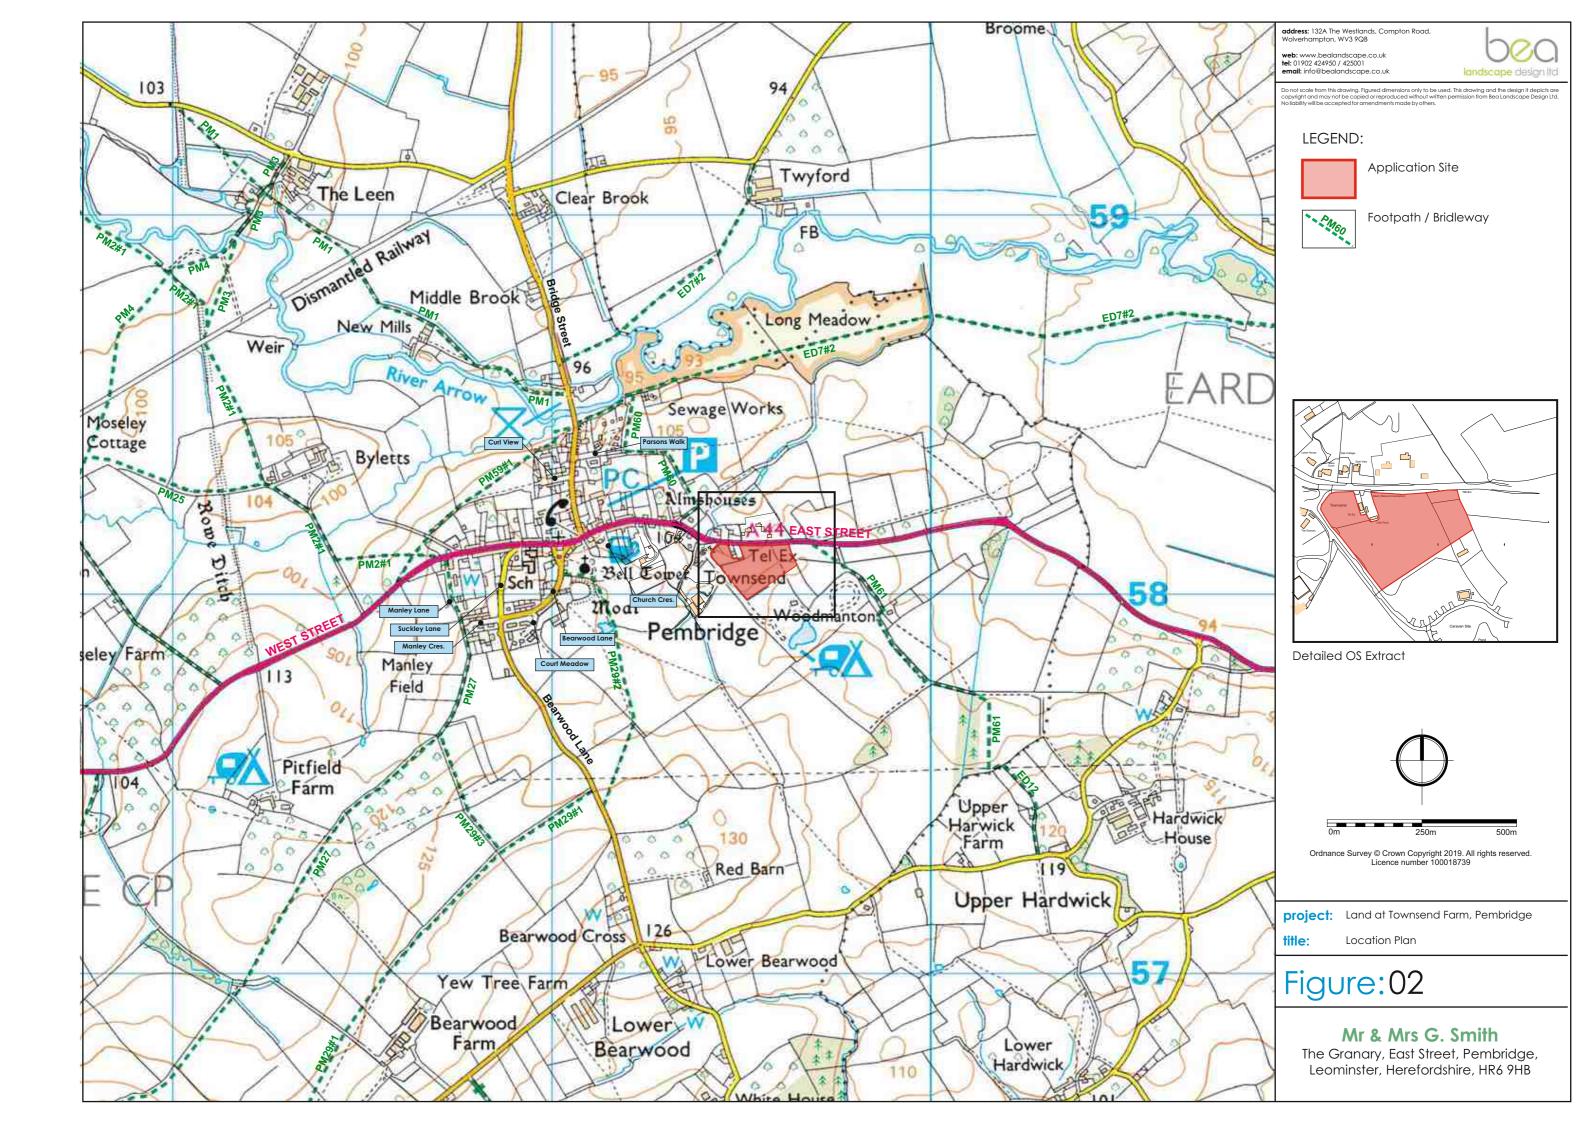

## LEGEND:

Application Site

Graphical Representation of Topography. (Brown highest points > Green lowest point)

Contains Ordnance Survey Data © Crown Copyright and Database Right 2019. © Crown Copyright. All rights reserved 100018739.

title:

project: Land at Townsend Farm, Pembridge Topography Plan

# Figure: 05