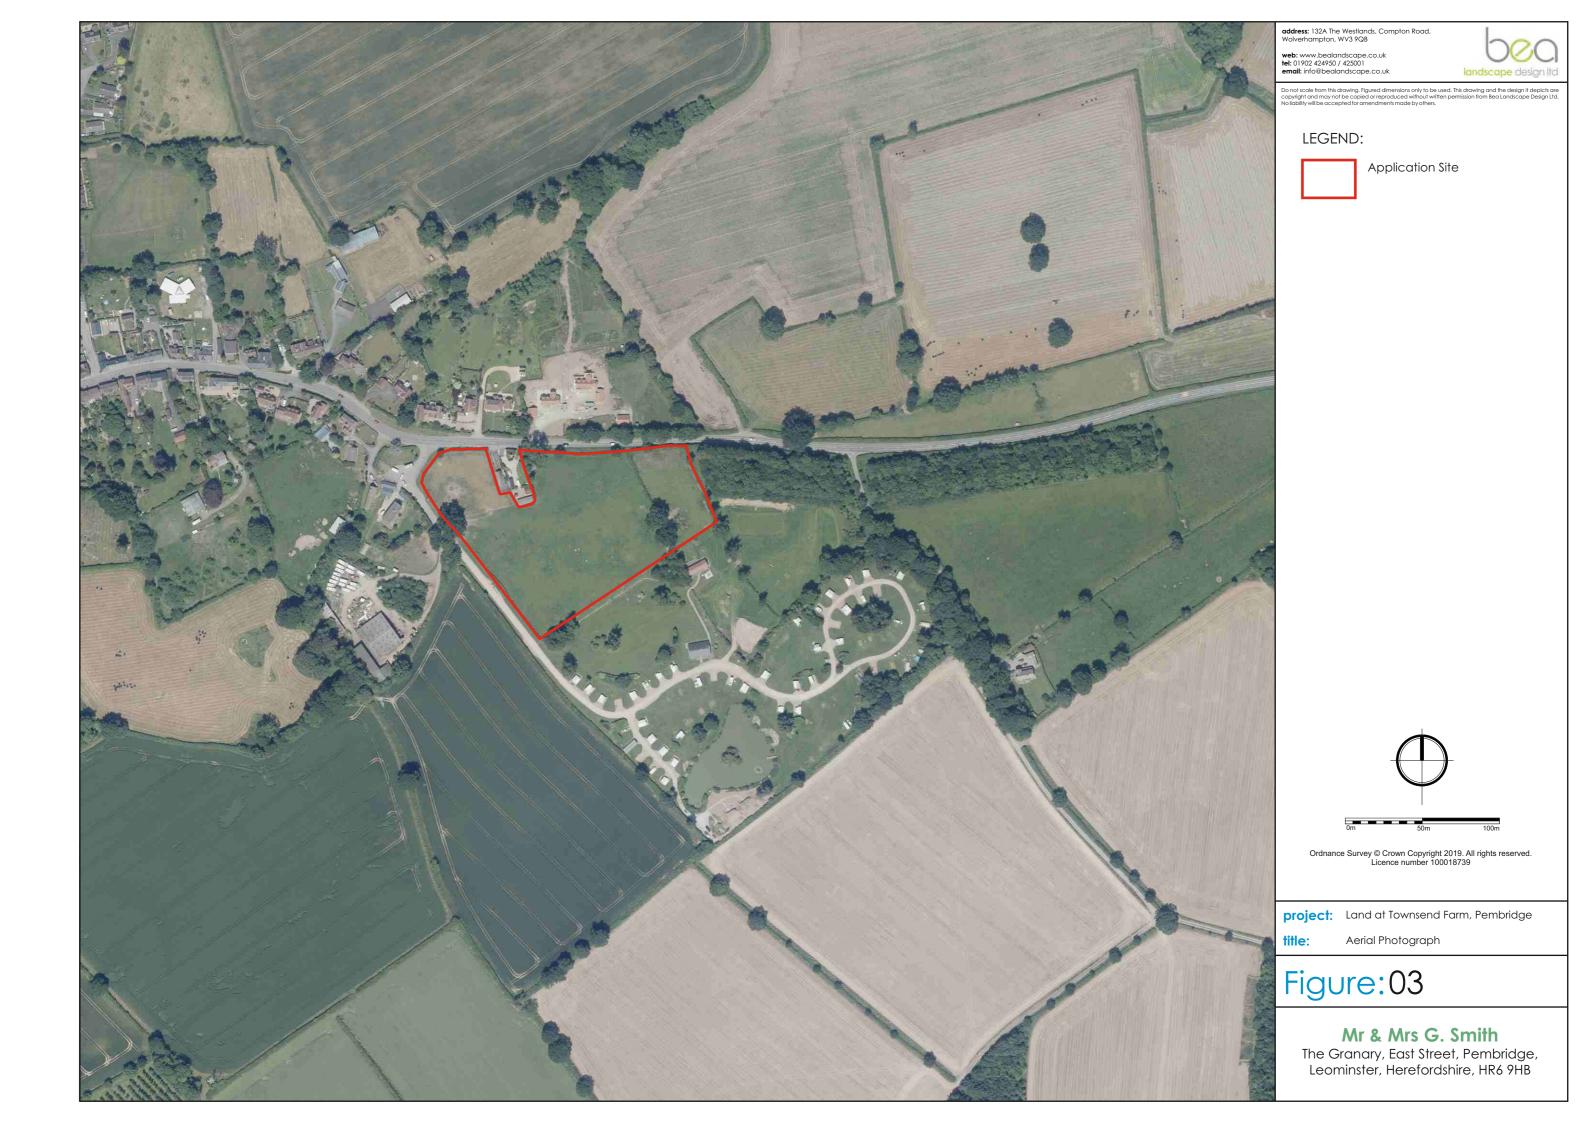

# 19110 Land at Townsend Farm FIGURES 1 - 9











address: 132A 'The Westlands', Compton Road, Wolverhampton, WV3 9QB

web: www.bealandscape.co.uk tel: 01902 424 950 / 01902 425 001 email: info@bealandscape.co.uk



Do not scale from this drawing. Figured dimensions only to be used. This drawing and the design it depicts are copyright and may not be copied or reproduced without written permission from Bea Landscape Design Ltd. No liability will be accepted for amendments made by others.

## LEGEND:

Application Site



Graphical Representation of Topography. (Brown highest points > Green lowest point)



Contains Ordnance Survey Data © Crown Copyright and Database Right 2019. © Crown Copyright. All rights reserved 100018739.

title:

project: Land at Townsend Farm, Pembridge Topography Plan

# Figure: 05

#### Mr & Mrs G. Smith

The