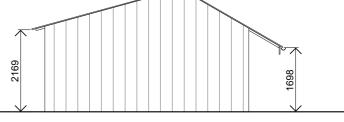

## A163 - Nest Barn

| Proposed Elevations |         |        |          |         |                |     |
|---------------------|---------|--------|----------|---------|----------------|-----|
| Drawn               | Checked | Date   | Scale    | Job Ref | Drawing Number | Rev |
| ТВ                  | -       | APR 22 | 1:100@A3 | A163    | 2100           | А   |