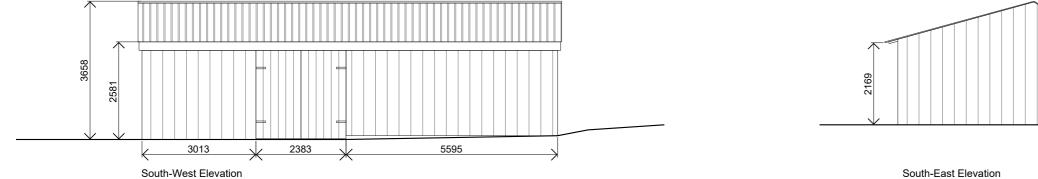

## A163 - Nest Barn

| Proposed Elevations |         |        |          |         |                |     |
|---------------------|---------|--------|----------|---------|----------------|-----|
| Drawn               | Checked | Date   | Scale    | Job Ref | Drawing Number | Rev |
| ТВ                  | -       | APR 22 | 1:100@A3 | A163    | 2100           | А   |