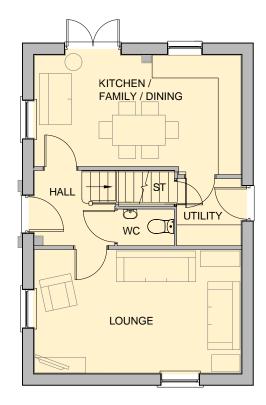

THIS DRAWING IS COMPLIANT WITH 2010 BUILDING REGULATIONS

GROUND FLOOR PLAN P341--D7

FIRST FLOOR PLAN P341--D7

WARNING TO HOUSE-PURCHASERS.

Buyers are warned that this is a working drawing and the contents of this drawing may be subject to change during the progress of the build process. The layout, form, content and dimensions specified are included for general guidance only. The finishes or features shown may alter in respect of individual properties. Whilst we make every effort to ensure our drawings are up to date there may from time to time be an unavoidable delay in updating these due to changes in regulations and/or "re-planning. Purchasers are advised to check with the Sales Adviser whether any alterations have been made to this drawing. The contents of this drawing do not constitute a contract, part of any contract or warranty unless specifically incorporated into the contract. They should not be relied upon for the purposes of entering into a contract to purchase any property.