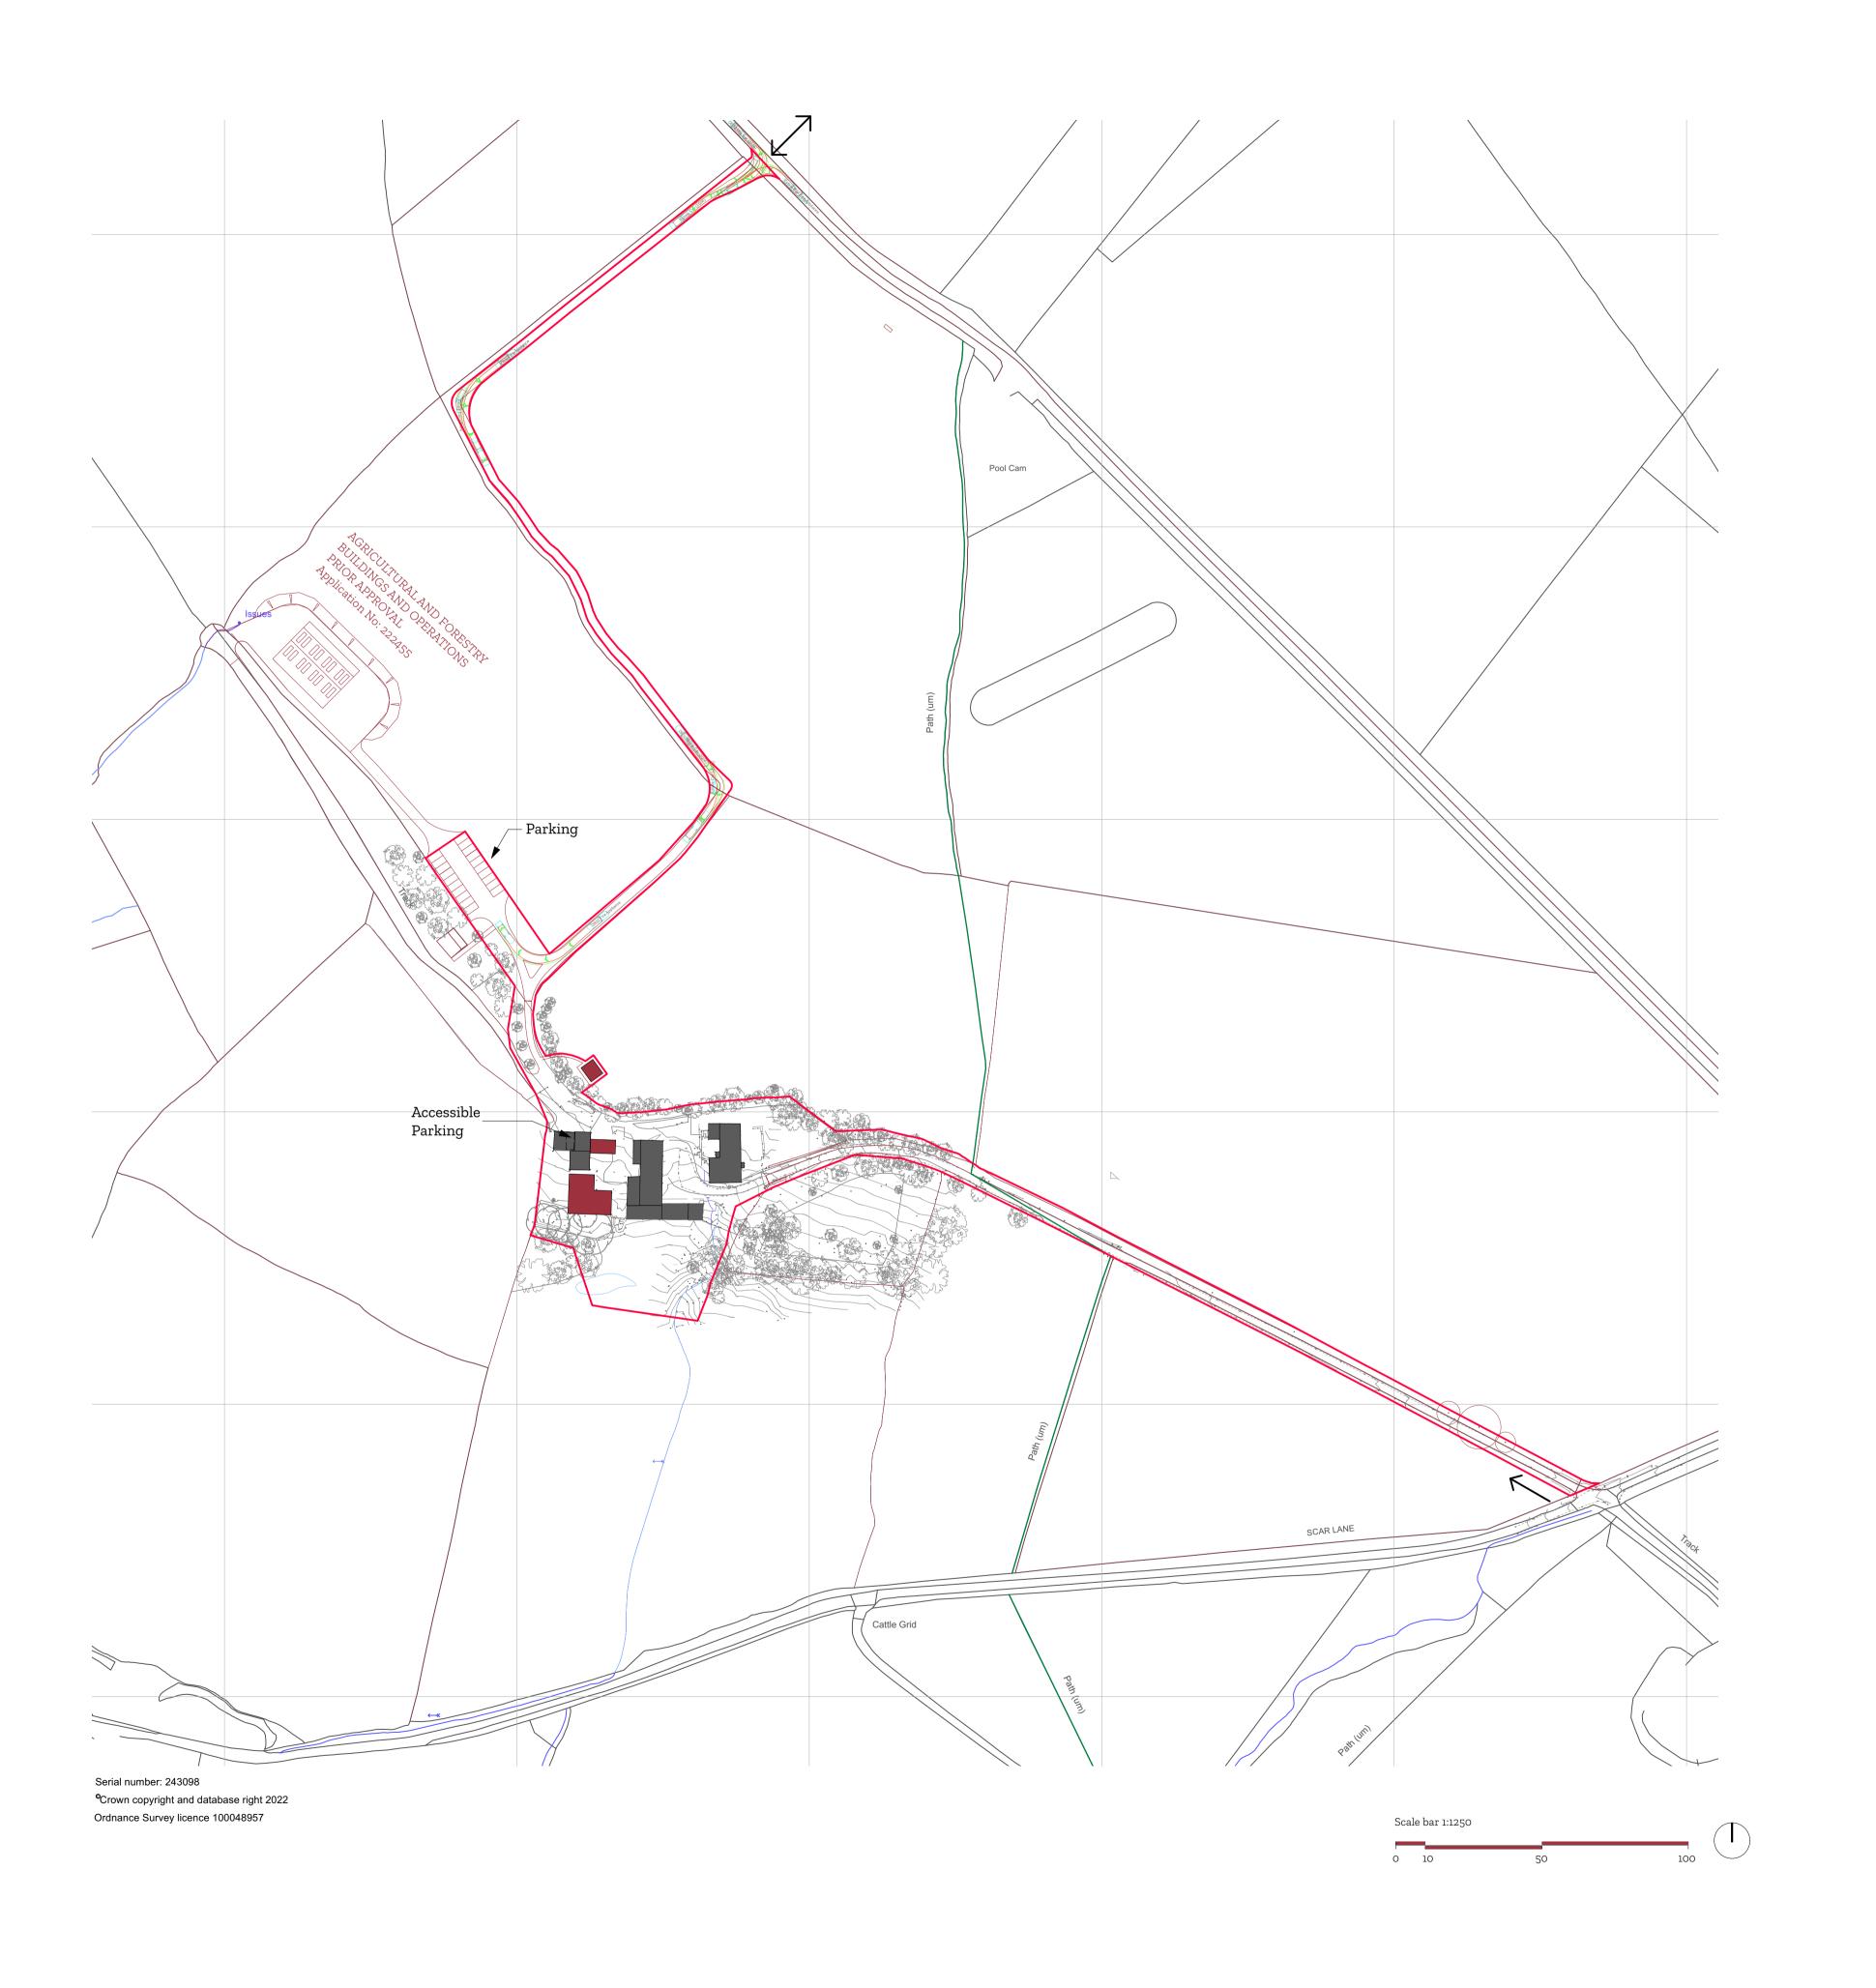

Do not reproduce any part of this drawing withour prior written or

. . .

E Key:

Linhay

Threshing
Barn

South-West
Barns

South Barns

Refer to Rappor's Transport Statement for detailed transport analysis and layouts

Date 18/Mar/24

Red line indicates
application boundary

Public Right of Way
Footpath
Path Reference: DO2

Date
18/Mar/24
PLANNING

Scale
Drawn
RH

1:1250 at A1

Drawing
Access Plan

Drawing No. PLO22