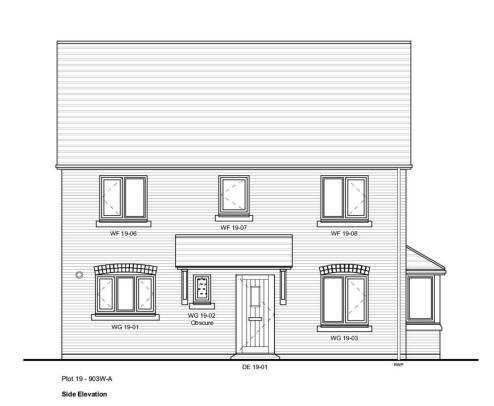

## **Affordable** 3 Bedroom House 968sqft 90sqm

## **DRAWING TITLE**

Elevation Plot 17,18,19 -903W/903W/903W-A

## **PROJECT**

Land at Weston-Under-Penyard

## CLIENT

M F Freeman

SCALE 1:100@A2 March 2017 DATE

DRAWING NO.

**REV** 

В

5631/W/711

Matthews Warehouse, High Orchard Street Gloucester Quays, GL2 5QY T: (01452) 424234