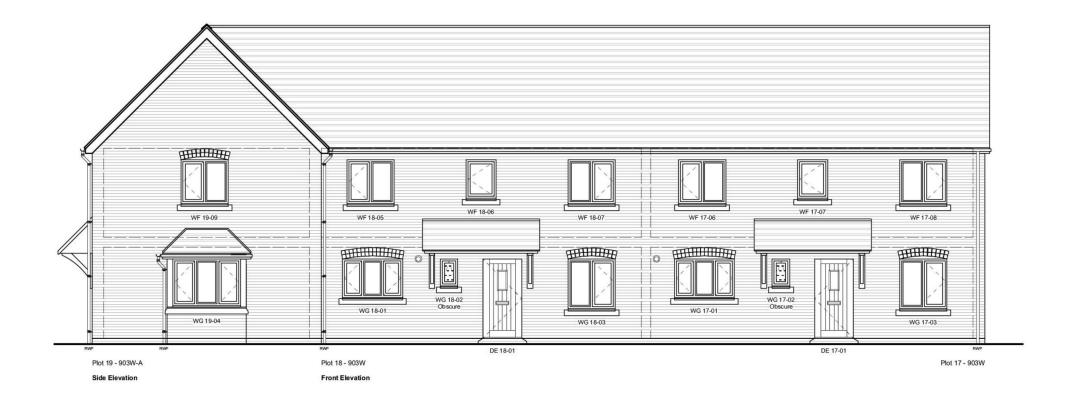

## **Affordable** 3 Bedroom House 968sqft 90sqm

## **DRAWING TITLE**

Elevation Plot 17,18,19 -903W/903W/903W-A

## **PROJECT**

Land at Weston-Under-Penyard

## CLIENT

M F Freeman

SCALE 1:100@A2 March 2017 DATE

DRAWING NO.

**REV** 

В

5631/W/711

Matthews Warehouse, High Orchard Street Gloucester Quays, GL2 5QY T: (01452) 424234