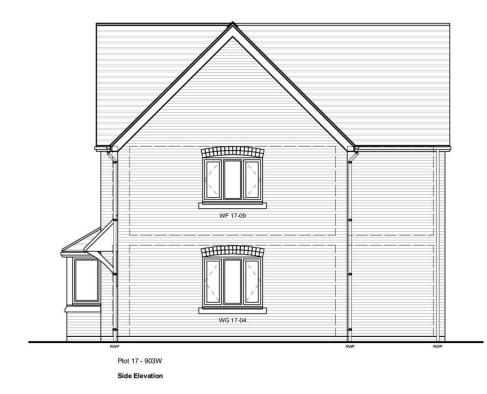

## **Affordable** 3 Bedroom House 968sqft 90sqm

## **DRAWING TITLE**

Elevation Plot 17,18,19 -903W/903W/903W-A

## **PROJECT**

Land at Weston-Under-Penyard

## CLIENT

M F Freeman

SCALE 1:100@A2 March 2017 DATE

DRAWING NO.

**REV** 

В

5631/W/711

Matthews Warehouse, High Orchard Street Gloucester Quays, GL2 5QY T: (01452) 424234