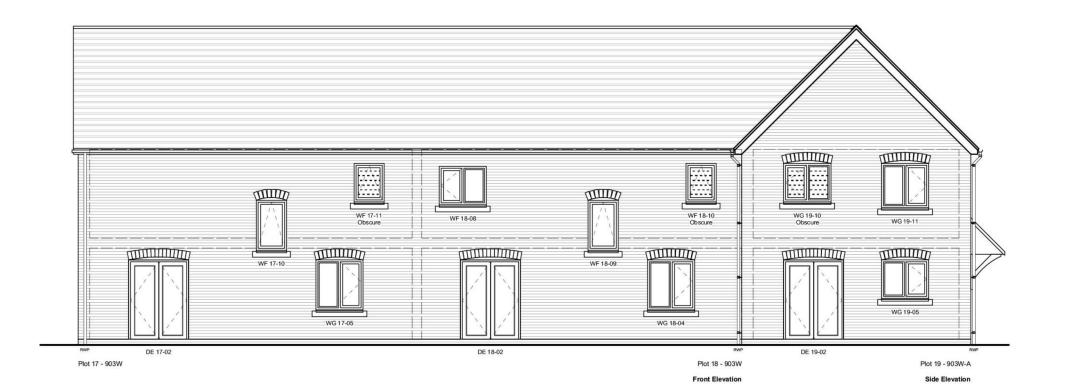

## **Affordable** 3 Bedroom House 968sqft 90sqm

## **DRAWING TITLE**

Elevation Plot 17,18,19 -903W/903W/903W-A

## **PROJECT**

Land at Weston-Under-Penyard

## CLIENT

M F Freeman

SCALE 1:100@A2 March 2017 DATE

DRAWING NO.

**REV** 

В

5631/W/711

Matthews Warehouse, High Orchard Street Gloucester Quays, GL2 5QY T: (01452) 424234