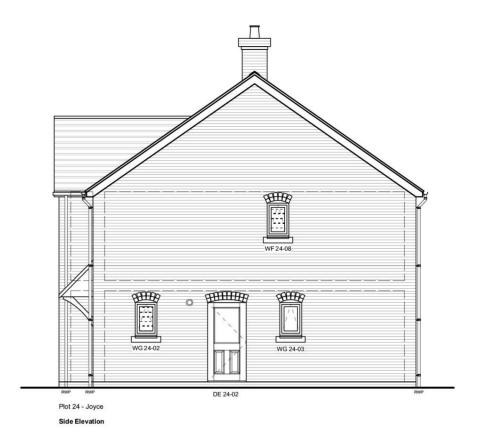

# **Joyce** 4 Bedroom House 112.0sqm 1206sqft

#### DRAWING TITLE

Elevation Plot 24 - Joyce