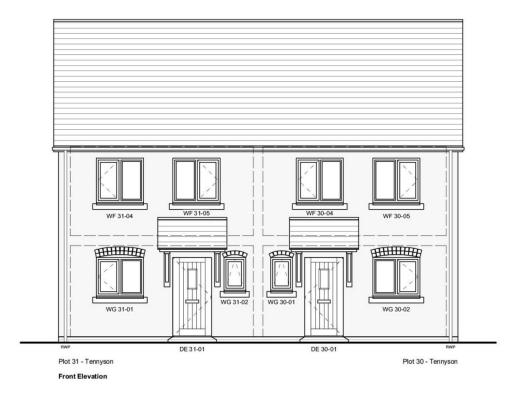

## **Tennyson** 2 Bedroom House 859sqft 79.8sqm

#### DRAWING TITLE

Elevation Plot 30,31 - Tennyson