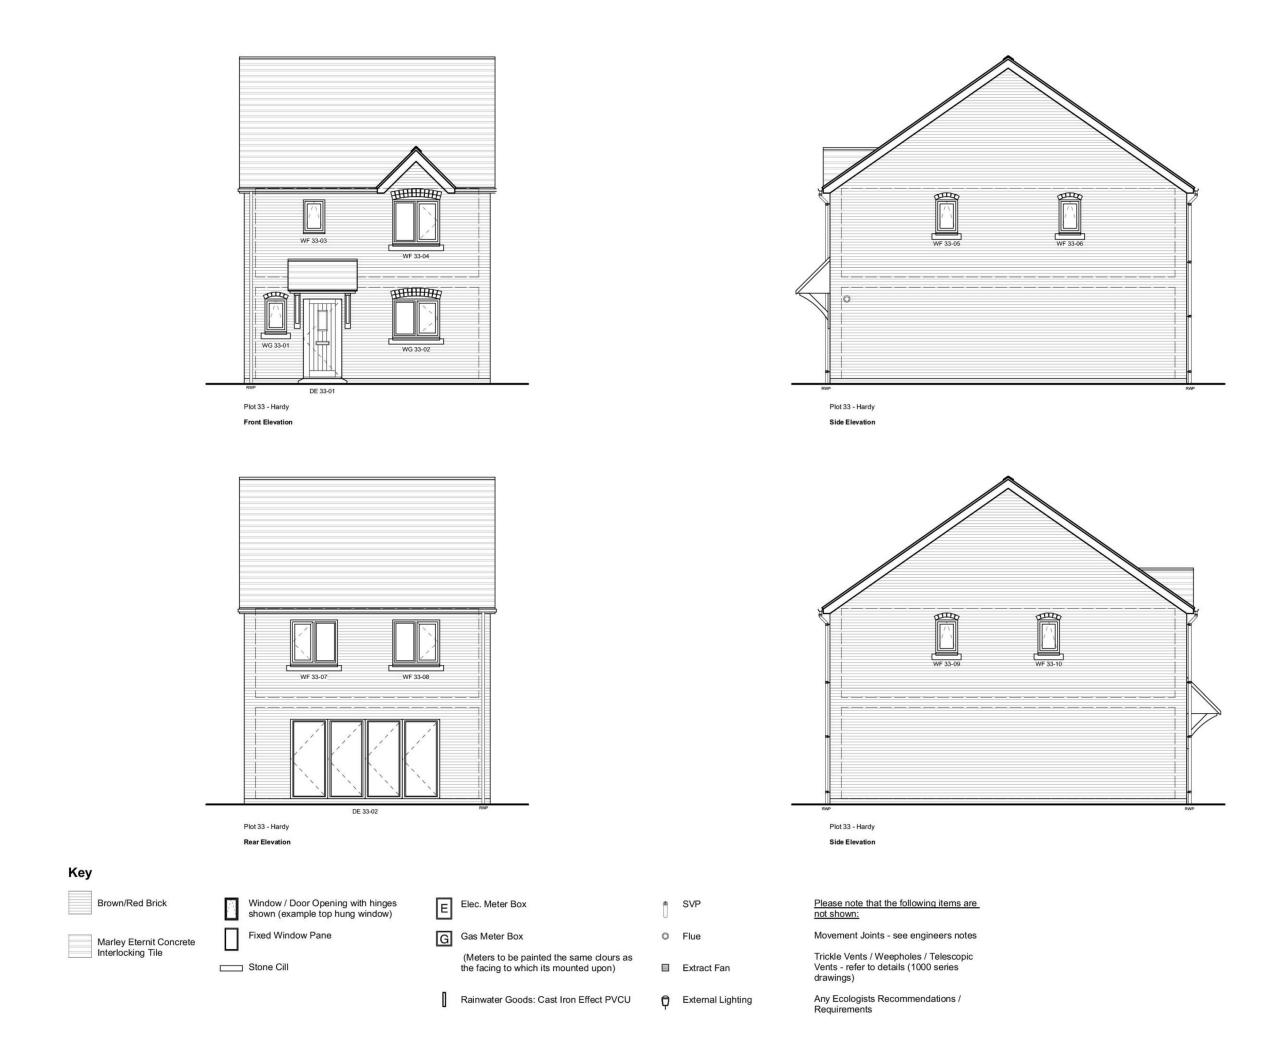

DRAWING TITLE

Elevation Plot 33 - Hardy

## PROJECT

Land at Weston-Under-Penyard

CLIENT

M F Freeman

SCALE DATE

1:100@A3 March 2017

5631/W/721

Matthews Warehouse, High Orchard Street Gloucester Quays, GL2 5QY T: (01452) 424234