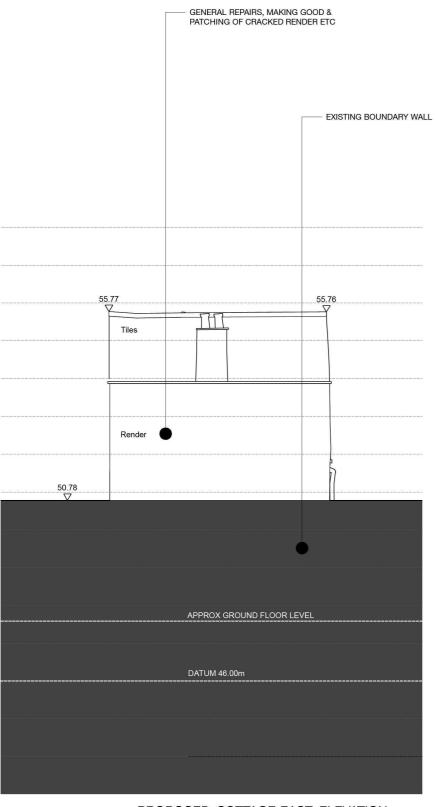

## $01 \quad \begin{array}{l} {}_{1:100} \\ \hline \end{array}$

## 1m 2m 5m 10m

| General Notes  1. Do not scale off this drawing.                                                                                                                                                                          | North Point | Revision | Date | Details of revision | Client                           | B.G.D Property Ltd.                                                                                     | Hereford<br>Watershed<br>Wye Street<br>Hereford HR2 7RB                                                              | Wo Com       |        |
|-----------------------------------------------------------------------------------------------------------------------------------------------------------