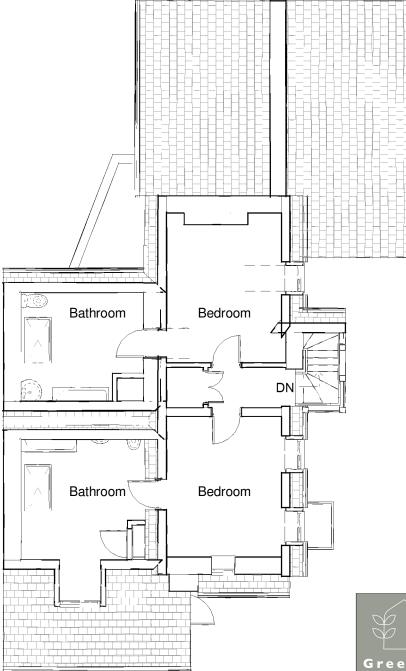

## **First floor**

1:100

| Green leaf<br>Architechture |                              |      |      |          |
|-----------------------------|------------------------------|------|------|----------|
| Project                     | Little John Cottage, HR9 6BP |      |      |          |
| Client                      | Mr & Mrs Whittle             |      |      |          |
| Dwg Title                   | Existing floor plans         |      |      |          |
| Dwg no.                     | 264                          | A100 |      | Revision |
| Scale 1:1                   | 00 @                         | А3   | Date | Nov 2022 |