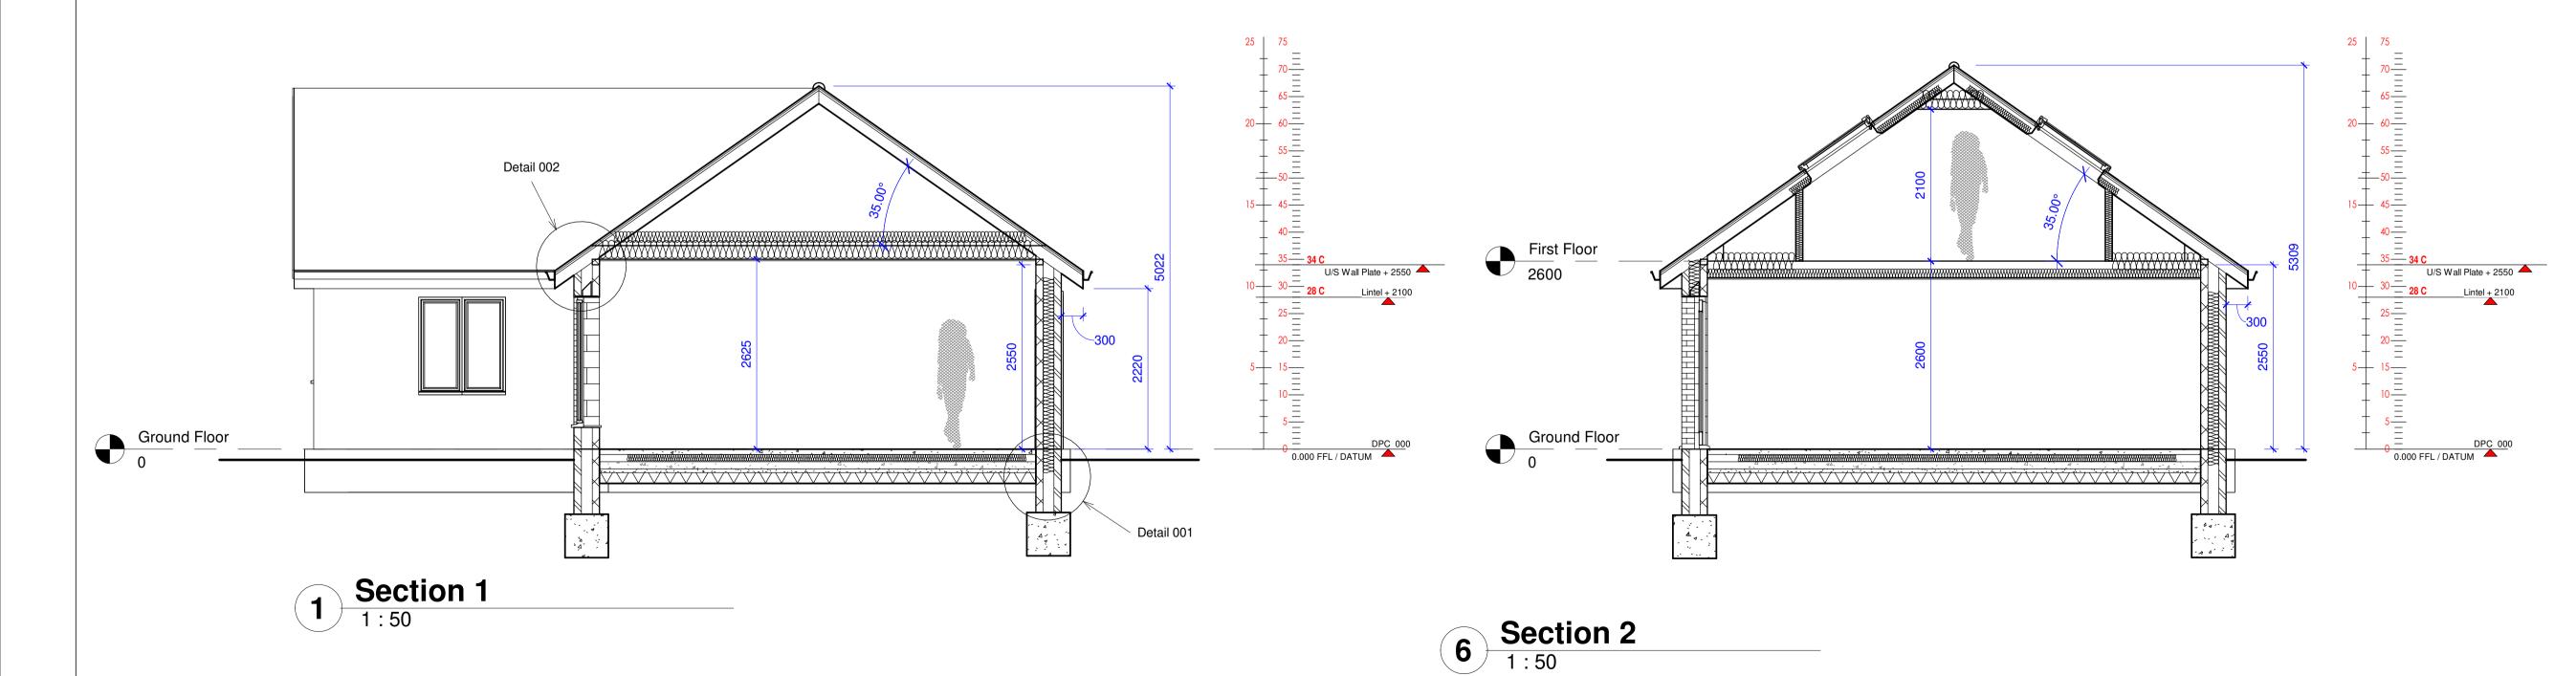

## **Pront Elevation**1:100

Side Elevation 1

1:100

## Rear Elevation 1:100

Side Elevation 2

1:100