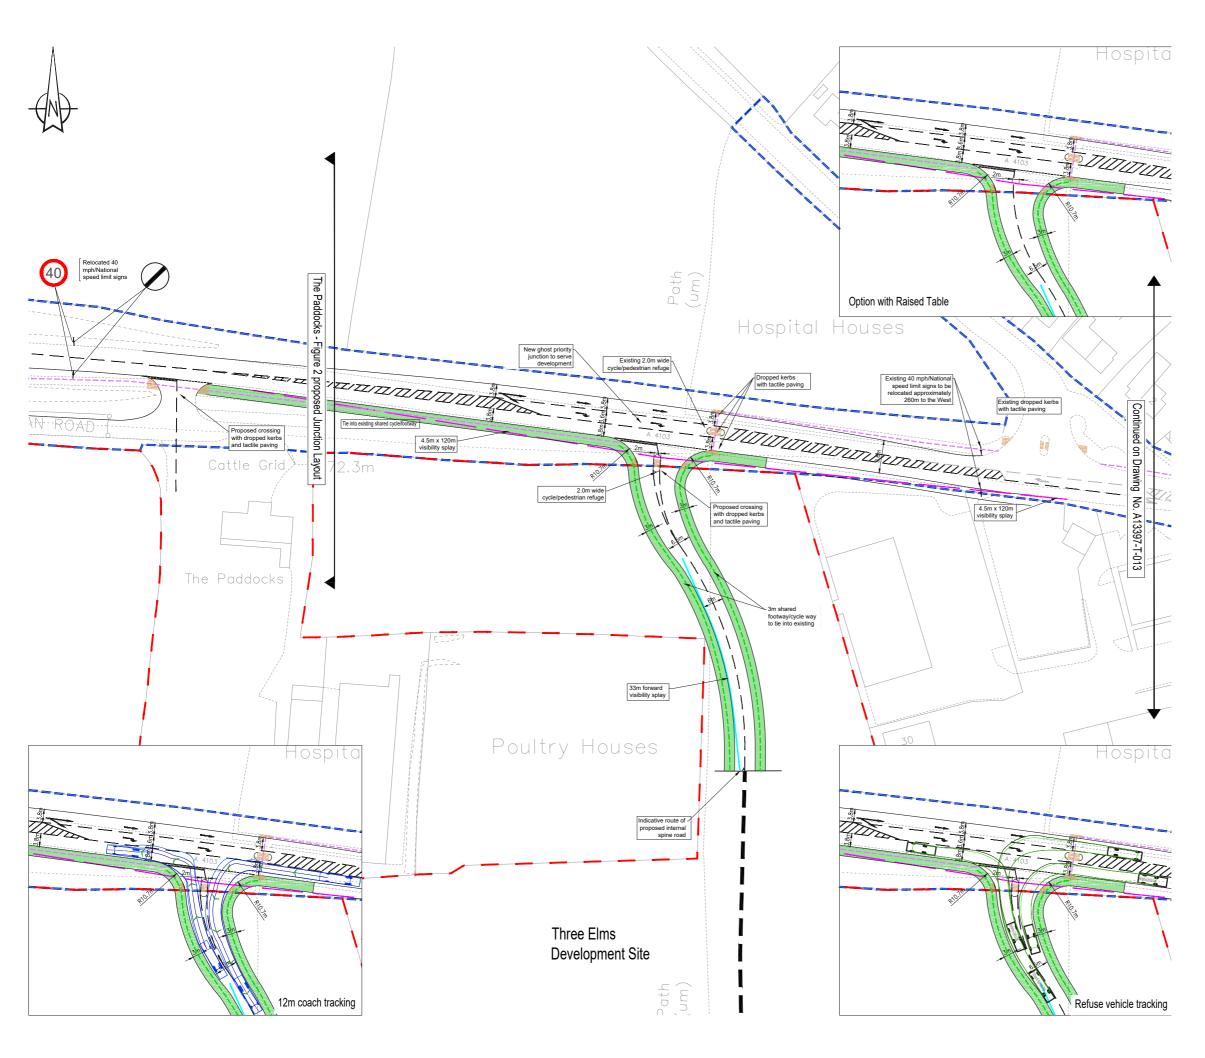

Indicative site boundary Indicative highway boundary Indicative route of proposed internal spine road Proposed 3m shared cycle/footway Existing route of shared foot and cycle/footway 4.5m x 120 visibility splay 33m forward visibility splay

**Project Details** 

WIB14013-111: Three Elms, Hereford

Figure Title

Date

Figure 4.6: Site Access Arrangement - A41043 Roman Road

Figure Ref WIB14013-111\_GR\_ESA\_4.6A

File Location 

www.watermangroup.com

Source: WYG

© WATERMAN INFRASTRUCTURE & ENVIRONMENT

Reproduced from the Ordnance Survey maps with the permission of the Controller of Her Majesty's Stationery Office,© Crown copyright, Waterman Infrastructure & Environment, Pickfords Wharf, Clink Street, London SE1 9DG. Licence number LAN1000628.