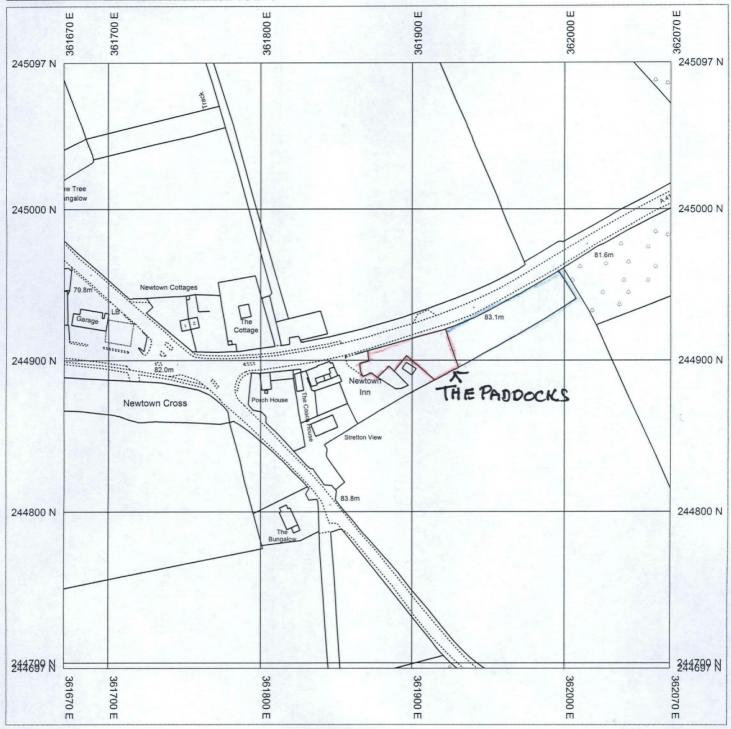

## Location Map

Produced 12/10/2012 from the Ordnance Survey National Geographic Database and incorporating surveyed revision available at this date. © Crown Copyright 2012

Reproduction in whole or in part is prohibited without the prior permission of Ordnance Survey

Ordnance Survey and the OS Symbol are registered trademarks of Ordnance Survey, the national mapping agency of Great Britain.

The representation of a road, track or path is no evidence of a right of way.

The representation of features as lines is no evidence of a property boundary.

Supplied By: Hereford Map Centre

Serial number: 001066741

Plot Centre Coordinates: 361870, 244897