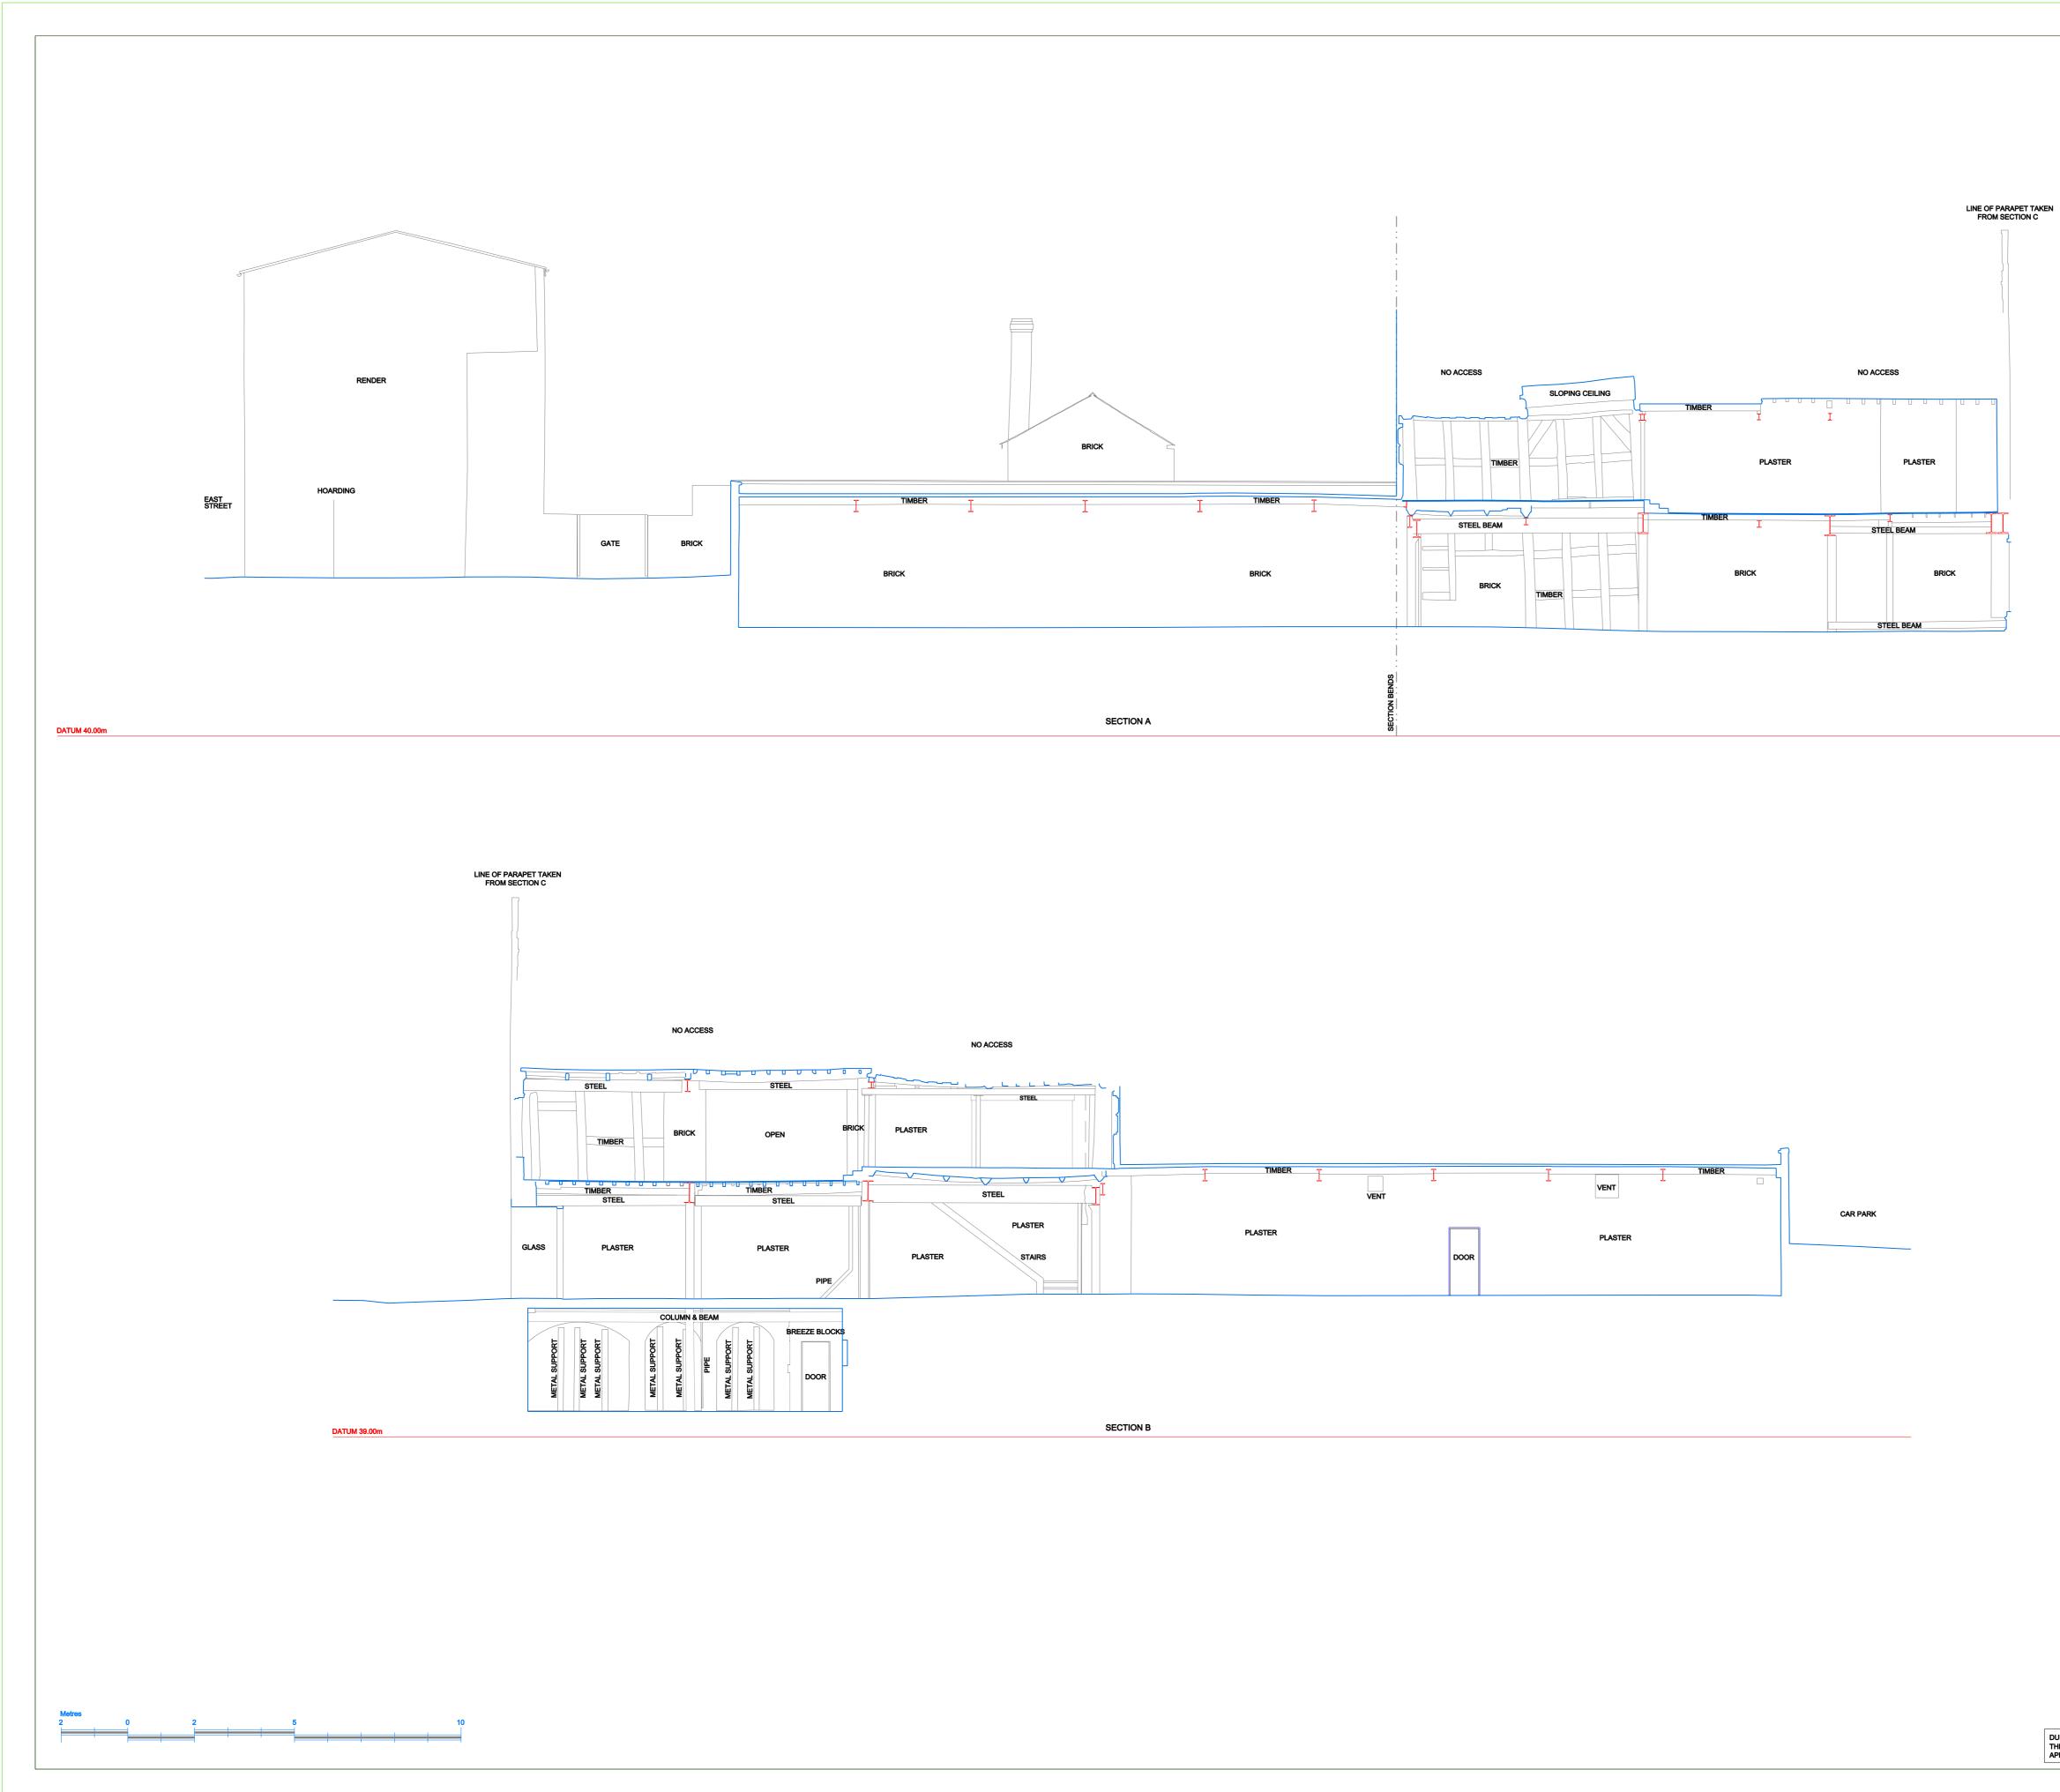

| Coordinate Table       Station     Description     Eastings     Northings     Height                                 |
|----------------------------------------------------------------------------------------------------------------------|
| Station     Description     Eastings     Northings     Height                                                        |
|                                                                                                                      |
|                                                                                                                      |
|                                                                                                                      |
|                                                                                                                      |
|                                                                                                                      |
|                                                                                                                      |
|                                                                                                                      |
| Datum Details                                                                                                        |
| Grid Datum: Local Grid. Level Datum: Abitrary Datum                                                                  |
|                                                                                                                      |
| Surveyed December 2010                                                                                               |
| Note                                                                                                                 |
| Every effort is made to identify all visible above ground<br>features, however it should be borne in mind that       |
| there may be items obscured at the time of survey                                                                    |
| Drawing Schedule                                                                                                     |
| ONA-327696-1 Basement Floor Plans                                                                                    |
| ONA-327696-2Ground Floor PlansONA-327696-3First Floor PlansONA-327696-4Second Floor Plans                            |
| ONA-327696-5 Building Sections<br>ONA-327696-6 Building Elevations                                                   |
|                                                                                                                      |
| Legend                                                                                                               |
| BD Bollard<br>BT Telecom Cover                                                                                       |
| CL Cover Level<br>DK Dropped Kerb<br>DP Down Pipe                                                                    |
| ECB Elecric Control Box   GV Gas Valve                                                                               |
| GY Gully   KO Kerb Outlet   MH Manhole                                                                               |
| ST Stop Tap   SV Stop Valve   VP Vent Pipe                                                                           |
| WM Water Meter<br>UBL 101.95 Underside beam level                                                                    |
| DH 1.80Door head heightF-C 0.99Floor to cill heightC-H 1.0Cill to head height                                        |
| CH 102.96 Ceiling level<br>100.56 Floor level                                                                        |
|                                                                                                                      |
| Rev: Notes: Name: Date:                                                                                              |
| A FINAL ISSUE JMG 24/03/11                                                                                           |
| B     Line of Parapet Added to Sections A&B     JMG     28/03/11       C     Section L Extended     JMG     28/03/11 |
| C Section L Extended JMG 28/03/11                                                                                    |
|                                                                                                                      |
|                                                                                                                      |
|                                                                                                                      |
|                                                                                                                      |
|                                                                                                                      |
|                                                                                                                      |
|                                                                                                                      |
|                                                                                                                      |
|                                                                                                                      |
| TOTAL SURVEYS                                                                                                        |
| LIMITED                                                                                                              |
| TOTAL SURVEYS LIMITED - Land & Engineering Surveyors                                                                 |
| Westall Centre, Holberrow Green, Redditch,<br>Worcestershire, B96 6JY                                                |
| Tel: 01386 793764 - Fax: 01386 793765                                                                                |
| E-Mail: mail@totalsurveys.co.uk<br>Web Site: www.totalsurveys.co.uk                                                  |
|                                                                                                                      |
| Rics Ices                                                                                                            |
|                                                                                                                      |
| 16-18 HIGH TOWN, HEREFORD,                                                                                           |
| HR1 2AA                                                                                                              |
| Client:                                                                                                              |
|                                                                                                                      |
| Omaha Guernsey LP                                                                                                    |
| Omana Guernsey LP                                                                                                    |
| Omana Guernsey LP                                                                                                    |
|                                                                                                                      |
|                                                                                                                      |
| Drawing No:<br>ONL/TS/641211/5 C<br>Drawn: Checked: Scale: Date:                                                     |
| Drawing No:<br>ONL/TS/641211/5 C                                                                                     |
|                                                                                                                      |