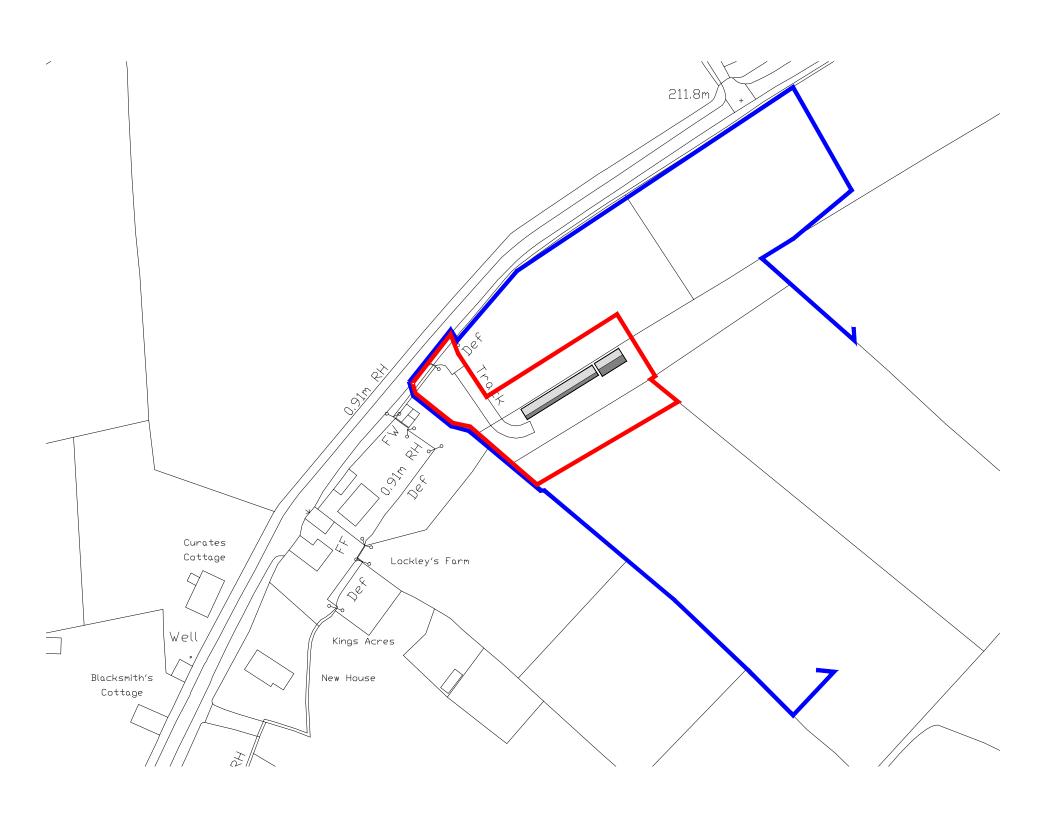

Any surveyed information incorporated within this drawing cannot be guaranteed as accurate unless confirmed by a fixed dimension. All dimensions are in millimetres unless noted otherwise.

**Application Site Boundary Adjacent Land in Ownership** 

Head Office 29 Broad Street Newtown Powys SYI6 2BQ

t - 01686 610311 w - www.hughesarchitects.co.uk

A . Red and blue lines added to drawings - 14.03.17

Project :-Conversion of Existing Stable, Five Oaks, Lockleys Heath, HR6 0SG **Drawing Status:-Drawing Title:** Stage 3a: Planning **Location Plan** Scale :-1:1250@A3Date :-24.08.17 Drawing No :-Rev:-S017 1.3.01 В Drawn by :- KT Checked :-