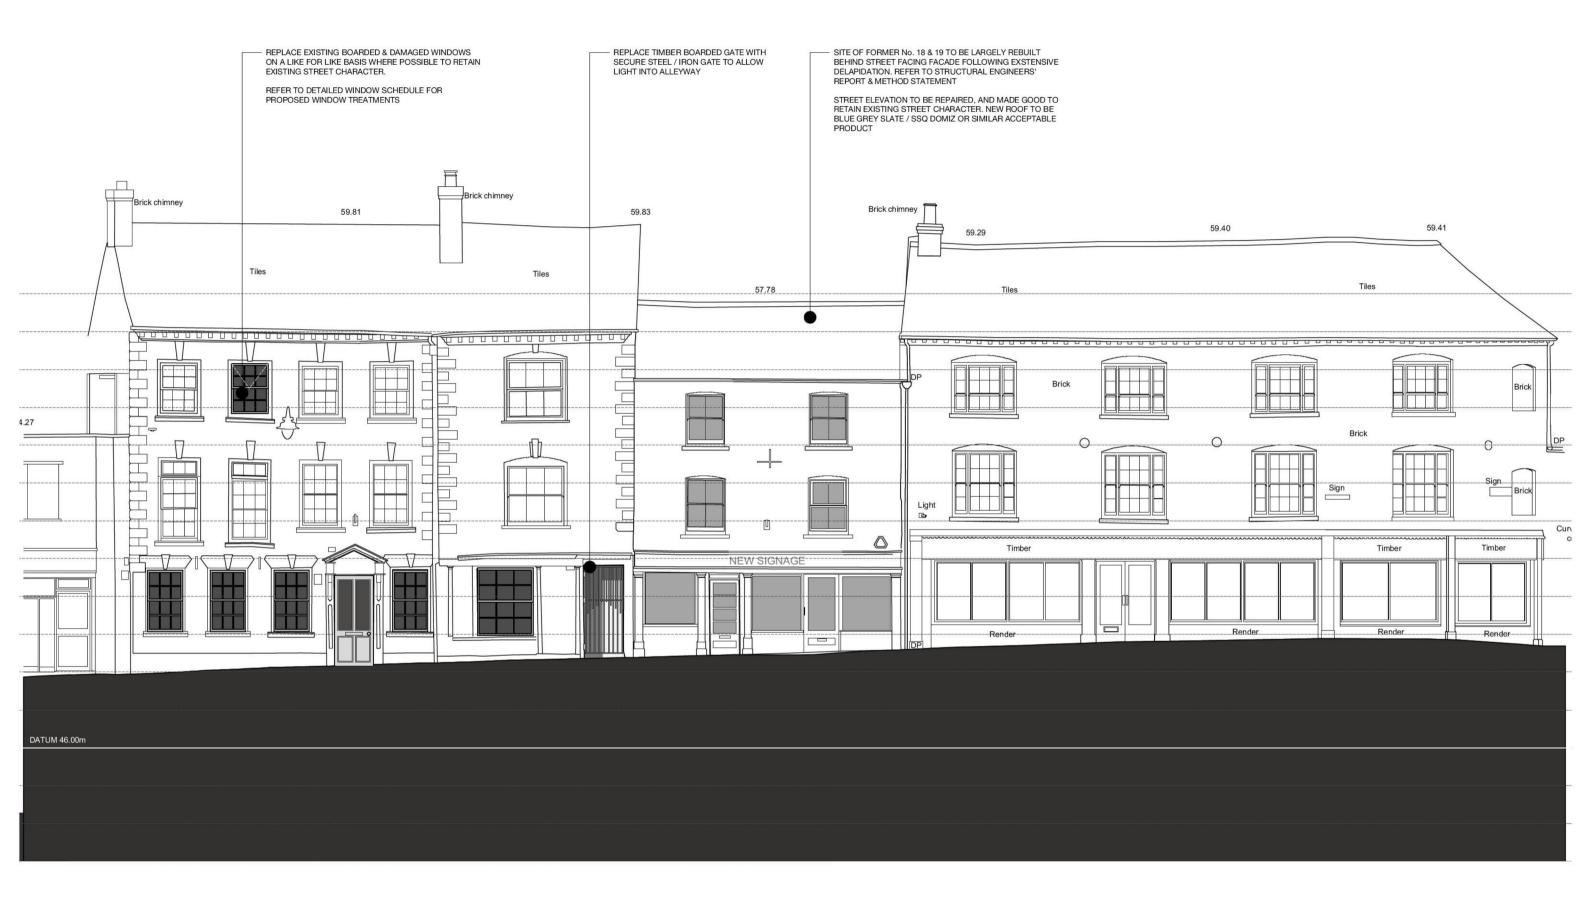

| General Notes | <ol> <li>Do not scale off this drawing.</li> <li>Any discrepancies to be refered to the Architect.</li> <li>This drawing is to be read in conjunction with all relevant Specifications and other drawings issued by the Architect, Structural Engineer and other Specialists.</li> <li>This drawing is copyright and is not to be reproduced.</li> </ol> | North Point | Revision | Date     | Details of revision                                                                     | Client  |            | B.G.D Property Ltd.              |            |          |        | Her                       |
|---------------|----------------------------------------------------------------------------------------------------------------------------------------------------------------------------------------------------------------------------------------------------------------------------------------------------------------------------------------------------------|-------------|----------|----------|-----------------------------------------------------------------------------------------|---------|------------|----------------------------------|------------|----------|--------|---------------------------|
|               |                                                                                                                                                                                                                                                                                                                                                          |             | A        | 20150429 | Revision to Access to Shop Unit 1. Facade to Shop Unit 2 (18 & 19 High Street) Retained |         |            |                                  |            |          |        | Waters<br>Wye S<br>Herefo |
|               |                                                                                                                                                                                                                                                                                                                                                          |             |          |          |                                                                                         | Project |            | Rosswyn Hotel Site               |            |          | T 0143 |                           |
|               |                                                                                                                                                                                                                                                                                                                                                          |             |          |          |                                                                                         |         | 110,001    |                                  |            |          | E Here |                           |
|               |                                                                                                                                                                                                                                                                                                                                                          |             |          |          |                                                                                         | -       |            |                                  |            |          | Che    |                           |
|               |                                                                                                                                                                                                                                                                                                                                                          |             |          |          |                                                                                         | Drav    | ving Title | Proposed Street (West) Elevation |            |          |        | T 0124<br>E chelt         |
|               |                                                                                                                                                                                                                                                                                                                                                          |             |          |          |                                                                                         | Status  | Planning   | Date                             | APRIL 2015 | Drawn By | OJS    | T 0207                    |
|               |                                                                                                                                                                                                                                                                                                                                                          |             |          |          |                                                                                         | Scale   | 1:100 @ A3 | Dwg_No                           | 2220 - 107 | Revision | А      | E Lond                    |