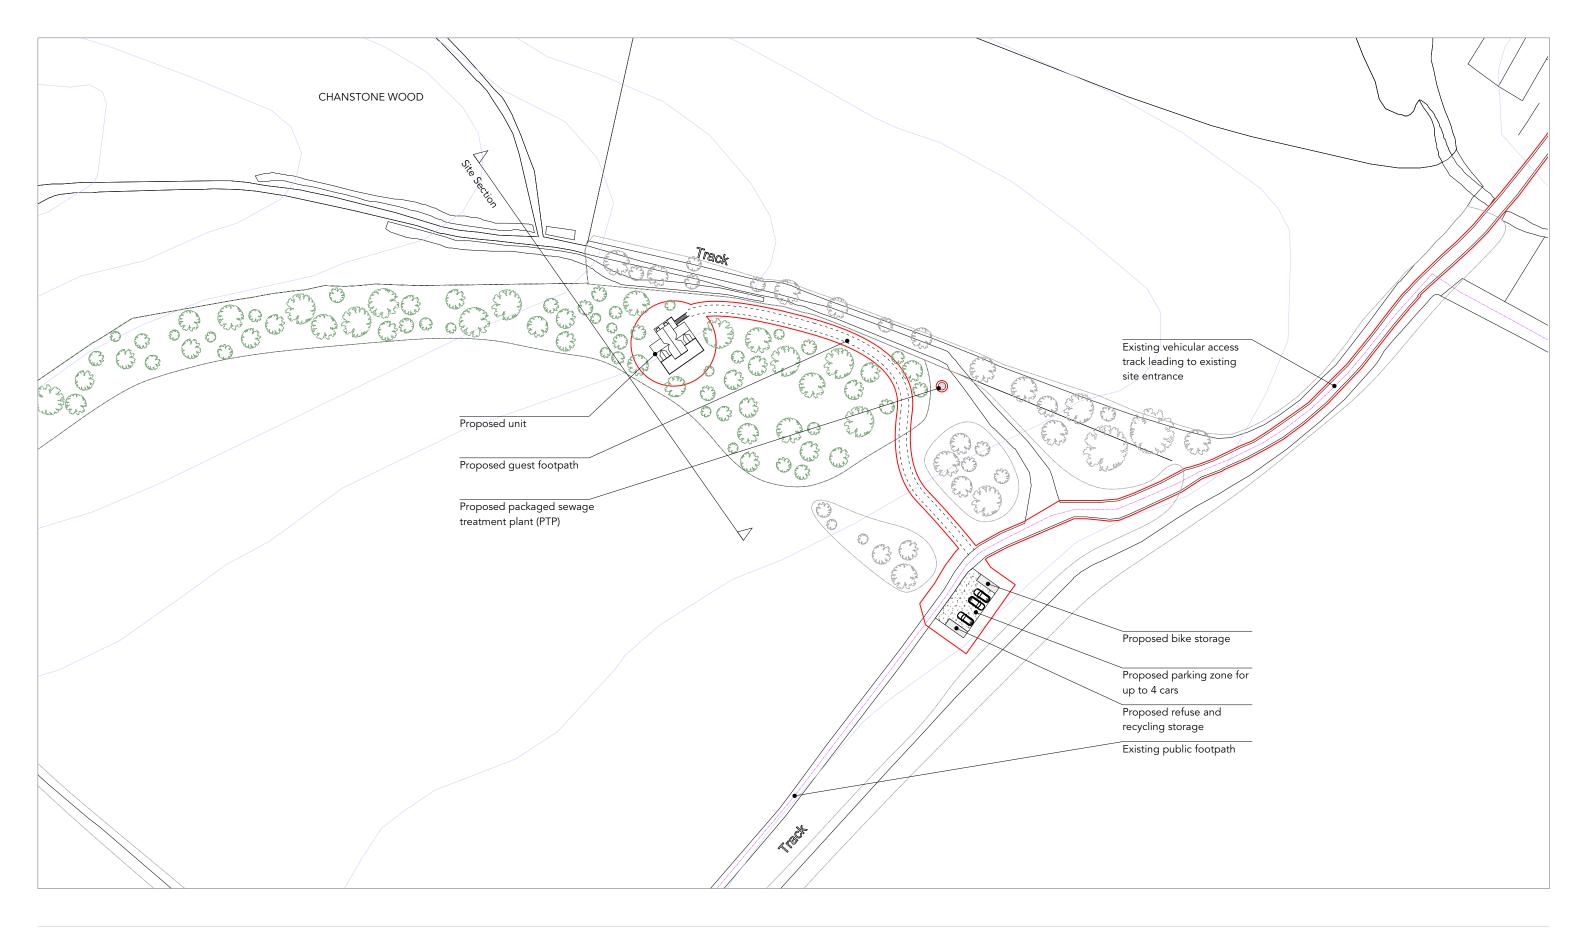

10m 20m

The Old Council Depot, Presteigne, Powys, LD8 2DA www.crownandcanopy.com 07837 162 452

Do not scale from this drawing. Check all dimensions and conditions on site prior to setting out or manufacturing. Report discrepancies between site, drawing or specification to the Architect.