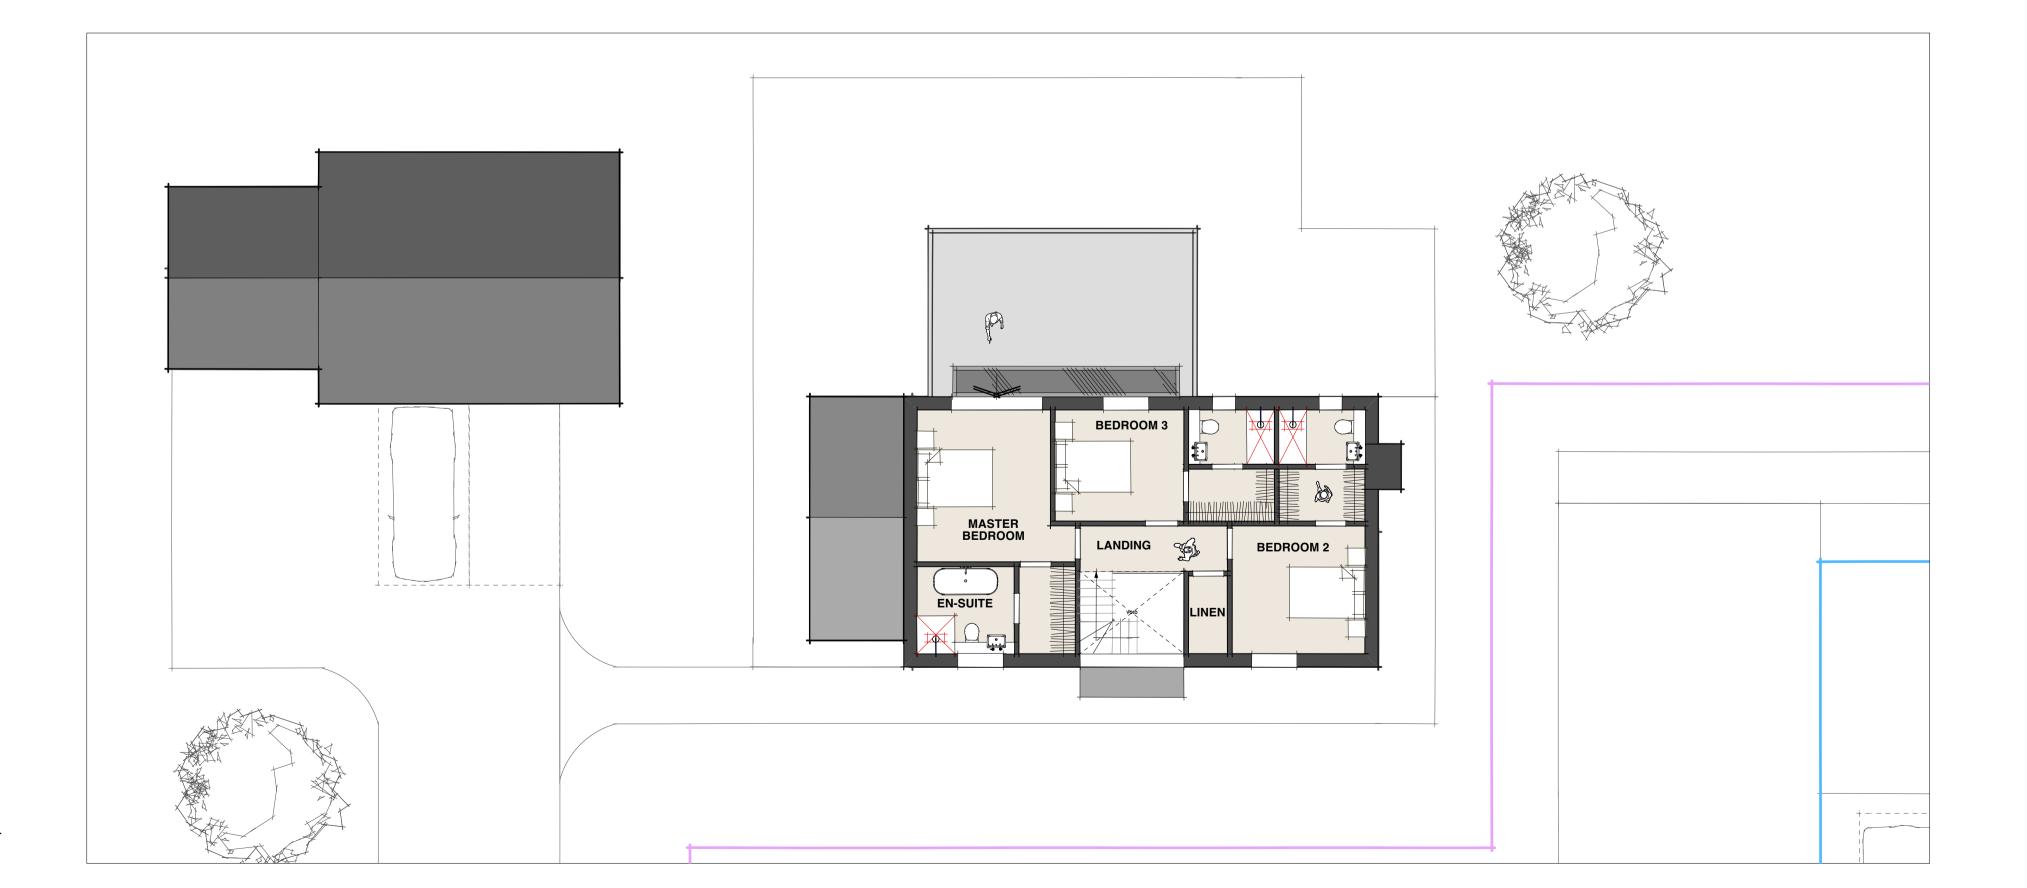

GROUND FLOOR PLAN
Scale: 1:100 @ A1

02 FIRST FLOOR PLAN
Scale: 1:100 @ A1

Do not scale off this drawing.
 Any discrepancies to be referred to the Architect.
 This drawing is to be read in conjunction with all relevant specifications and other drawings issued by the Architect, and other specialists.
 This drawing is copyright and is not to be reproduced without RRA permission.
 IF IN DOUBT, ASK.

## 3 BED DWELLING APPROX.182m2 **ANCILLARY APPROX. 52m2**

JAN 2024 TF B Site plan amended. APR 2023 RHB A Site plan ammended Revision Description Date Check Rev

RRA Architects Ltd WorkHere: 4 -5 High Town Hereford HR2 1AA