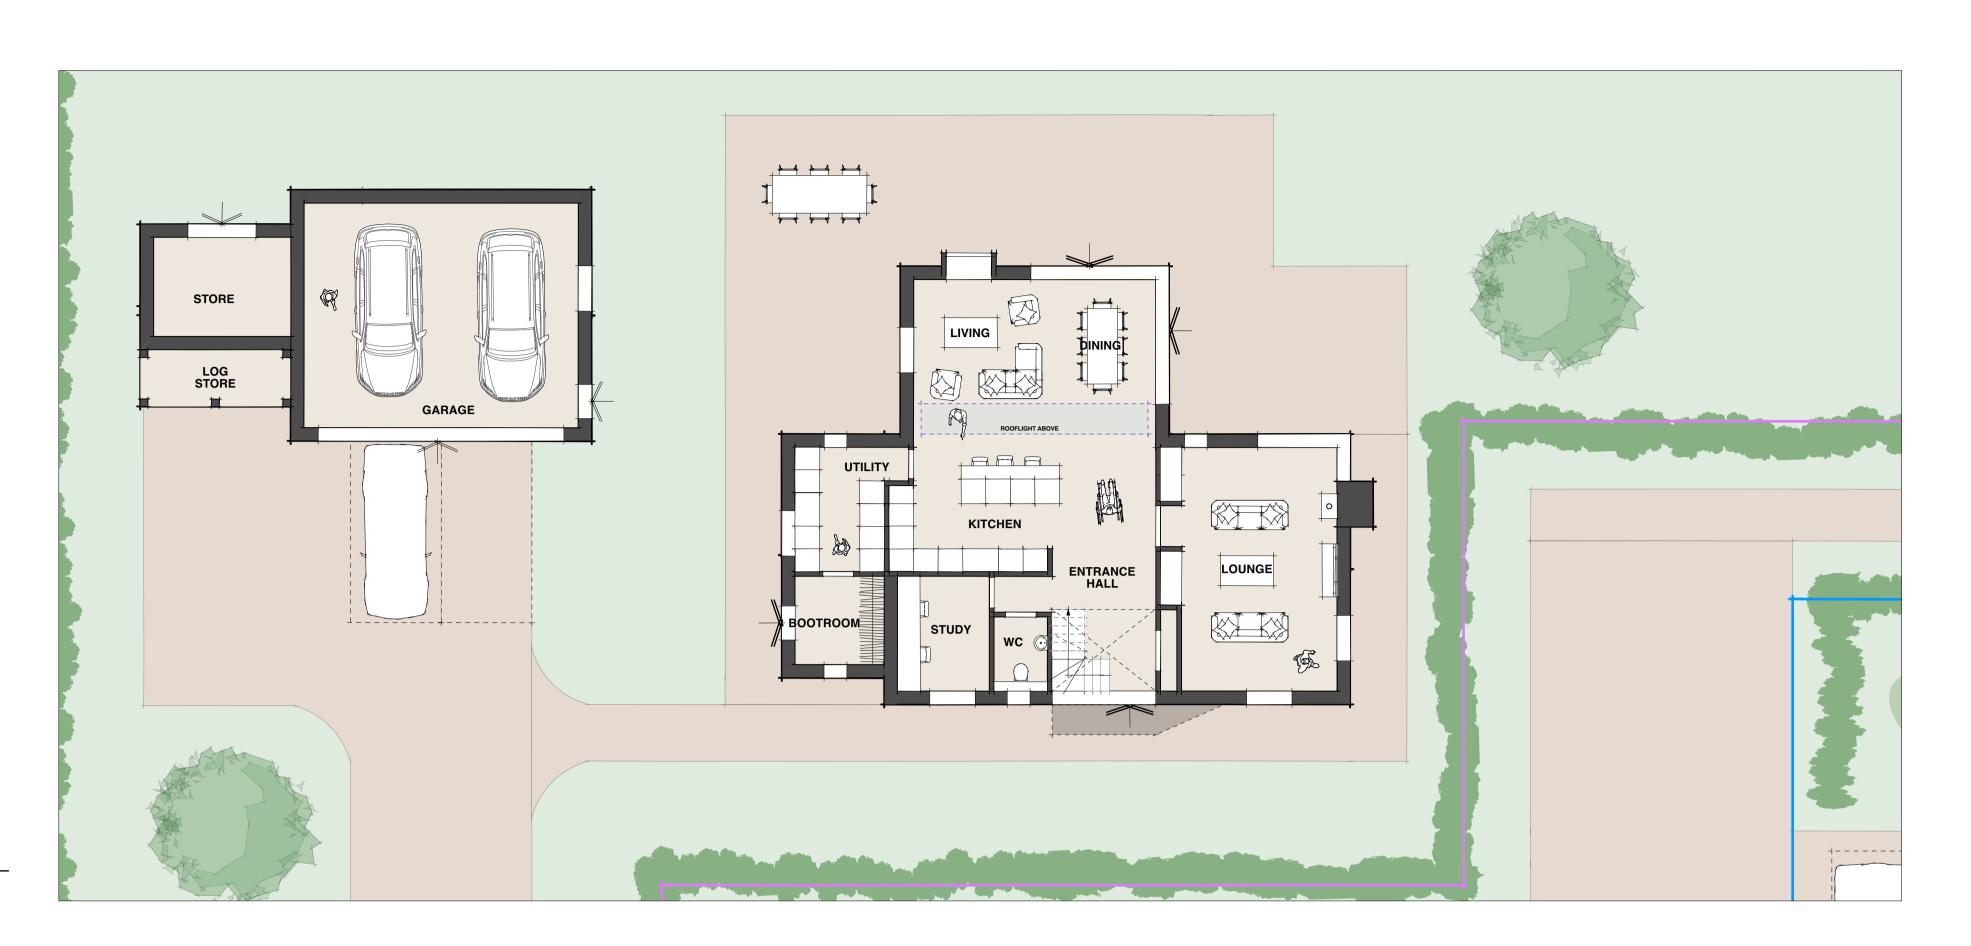

GROUND FLOOR PLAN
Scale: 1:100 @ A1

02 FIRST FLOOR PLAN
Scale: 1:100 @ A1

Do not scale off this drawing.
 Any discrepancies to be referred to the Architect.
 This drawing is to be read in conjunction with all relevant specifications and other drawings issued by the Architect, and other specialists.
 This drawing is copyright and is not to be reproduced without RRA permission.
 IF IN DOUBT, ASK.

## 3 BED DWELLING APPROX.182m2 **ANCILLARY APPROX. 52m2**

JAN 2024 TF B Site plan amended. APR 2023 RHB A Site plan ammended Revision Description Date Check Rev

RRA Architects Ltd WorkHere: 4 -5 High Town Hereford HR2 1AA