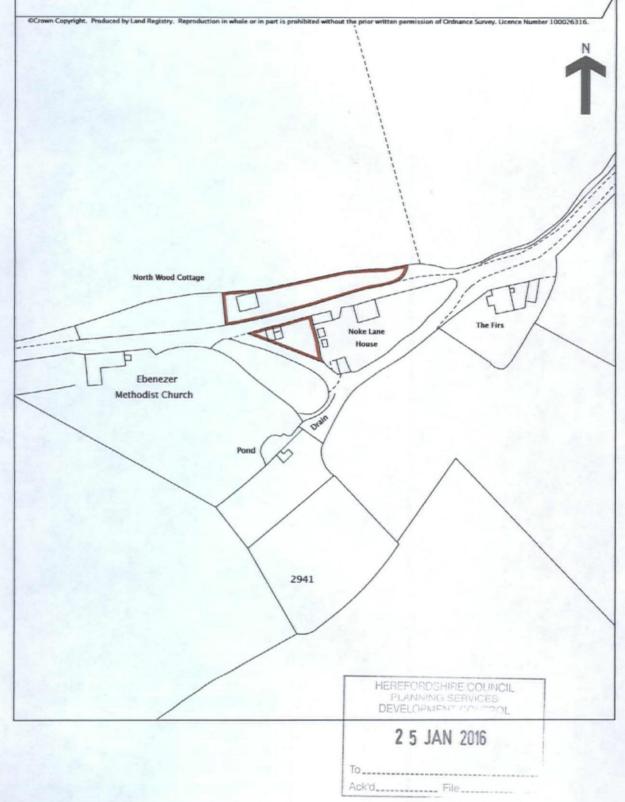

## Land Registry Current title plan

Title number HE20475
Ordnance Survey map reference SO3659SW
Scale 1:1250 enlarged from 1:2500
Administrative area Herefordshire

This is a copy of the title plan on 14 SEP 2015 at 12:35:51. This copy does not take account of any application made after that time even if still pending in the Land Registry when this copy was issued.

The Land Registry endeavours to maintain high quality and scale accuracy of title plan images. The quality and accuracy of any print will depend on your printer, your computer and its print settings. This title plan shows the general position, not the exact line, of the boundaries. It may be subject to distortions in scale. Measurements scaled from this plan may not match measurements between the same points on the ground.