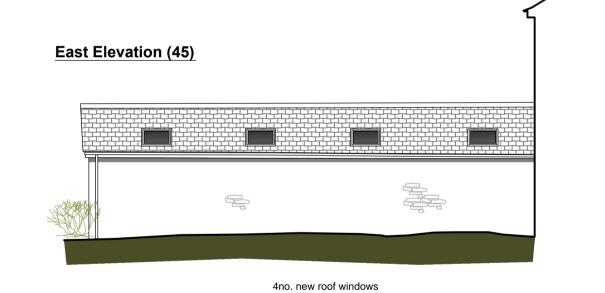

Datum 55.0m

Section XS-4

e/s.

Section XS-5

B3/study

Datum 55.0m

Section XS-6

alterations to existing lean-to structure:
existing lean-to replaced with flat roof; stone flank walls
extended; new joinery doors & side screens to replace the
existing. Refer to South Elevation (41) drawing