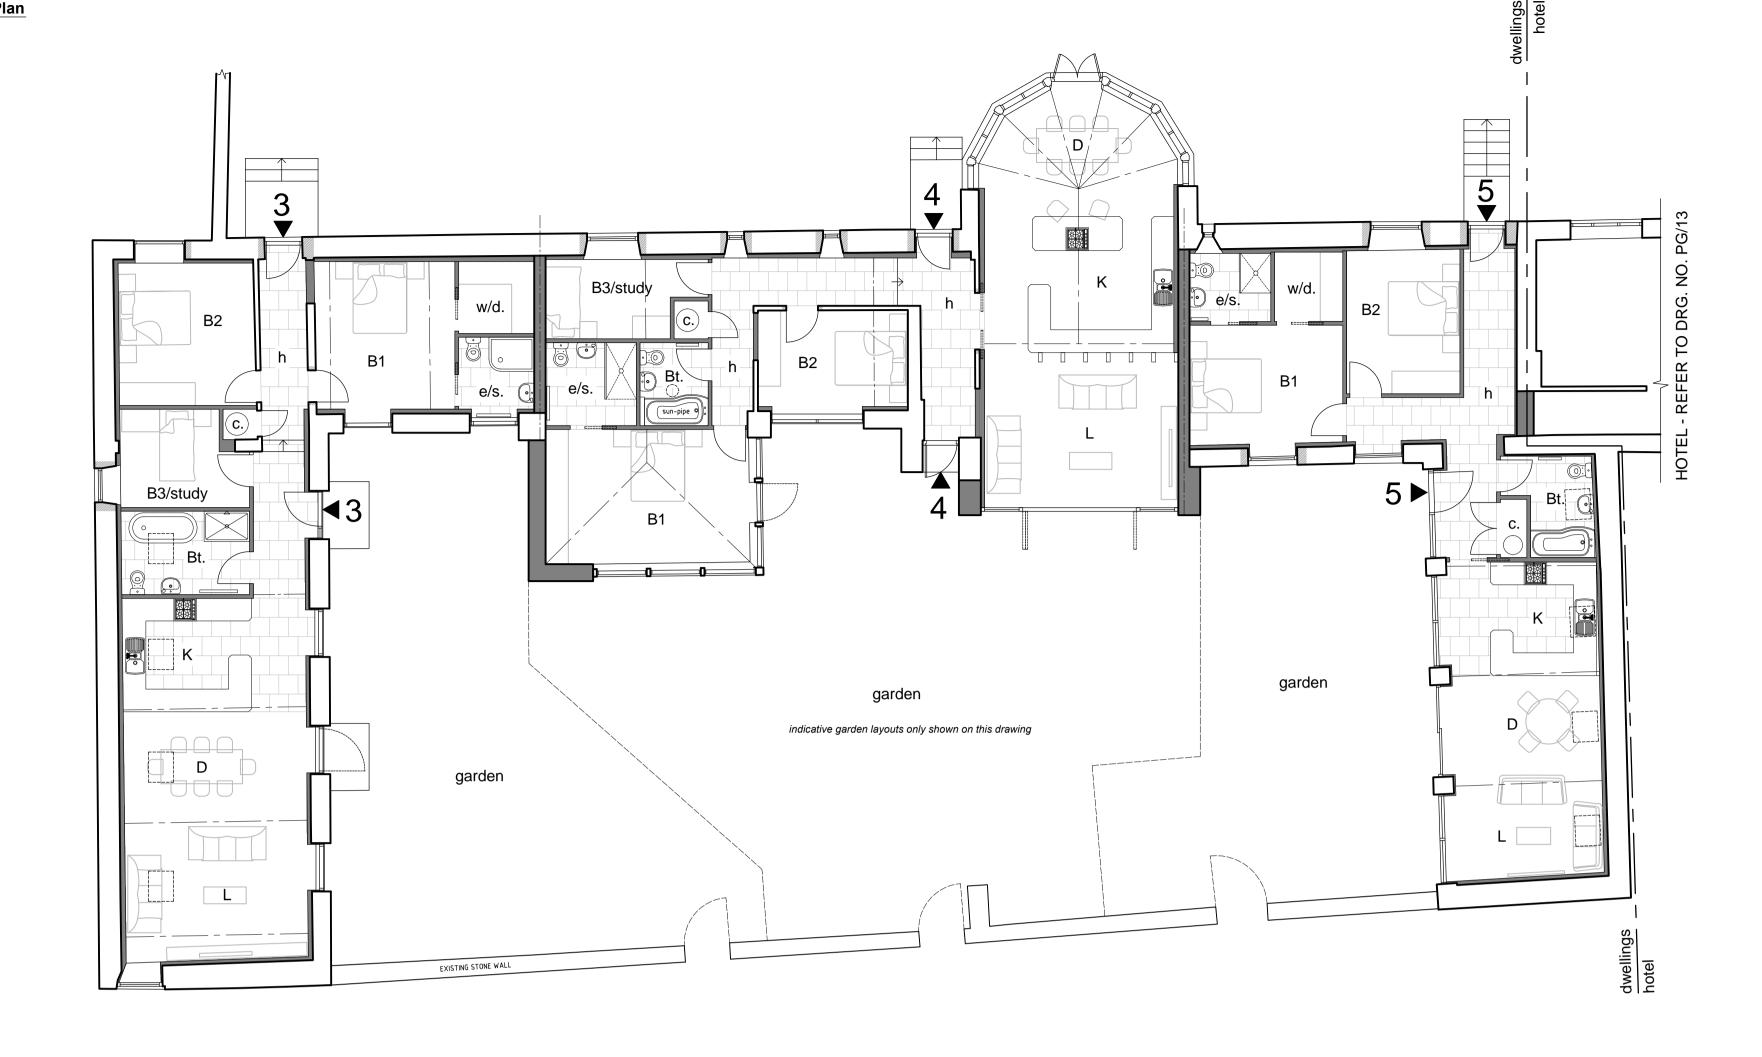

## Ground Floor Plan

## Schedule of Accommodation

| Plot No. | GiFA<br>(m²) | No. of<br>Bedrooms | No. of<br>Persons | No. of<br>Storeys |
|----------|--------------|--------------------|-------------------|-------------------|
| 03       | 113          | 3                  | 5-6               | 1                 |
| 04       | 122          | 3                  | 5-6               | 1                 |
| 05       | 90           | 2                  | 4                 | 1                 |