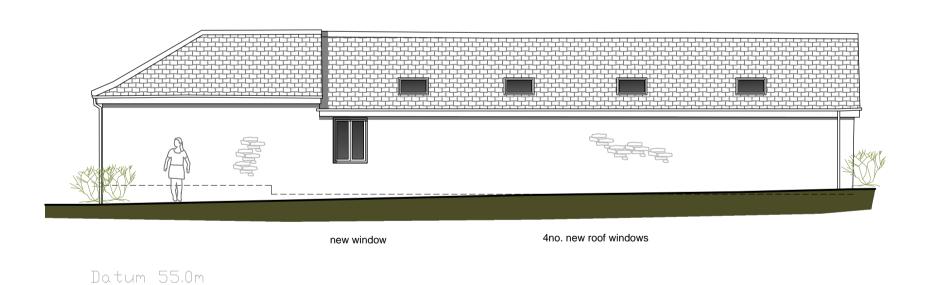

Datum 55.0m

Section XS-4

e/s.

Section XS-5

B3/study

Datum 55.0m

Section XS-6

alterations to existing lean-to structure:
existing lean-to replaced with flat roof; stone flank walls
extended; new joinery doors & side screens to replace the
existing. Refer to South Elevation (41) drawing