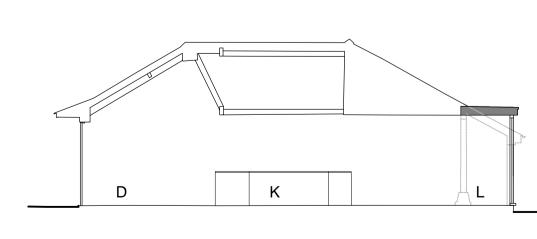

Datum 55.0m

Section XS-4

e/s.

Section XS-5

B3/study

Datum 55.0m

Section XS-6

alterations to existing lean-to structure:
existing lean-to replaced with flat roof; stone flank walls
extended; new joinery doors & side screens to replace the
existing. Refer to South Elevation (41) drawing