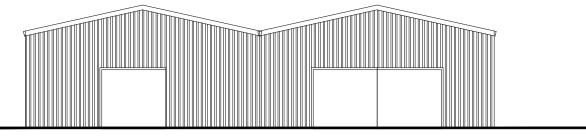

## **Proposed Materials**

**Roof** - Profile metal sheeting - colour to be

Rainwater Goods - Galvanised gutters with U-PVC circular downpipes.

Cladding - Profiled metal sheeting colour to be slate blue

Building 3 South East elevation

1:200 Scale

Building 3 South West elevation

1:200 Scale

Building 3 North East elevation

Building 3 North West elevation

1:200 Scale

Building 4 South East elevation

1:200 Scale