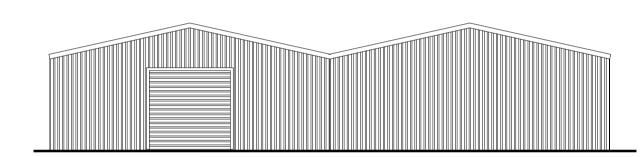

## **Proposed Materials**

**Roof** - Profile metal sheeting - colour to be

Rainwater Goods - Galvanised gutters with U-PVC circular downpipes.

Cladding - Profiled metal sheeting colour to be slate blue

Building 3 South East elevation

1:200 Scale

Building 3 South West elevation

1:200 Scale

Building 3 North East elevation

Building 3 North West elevation

1:200 Scale

Building 4 South East elevation

1:200 Scale