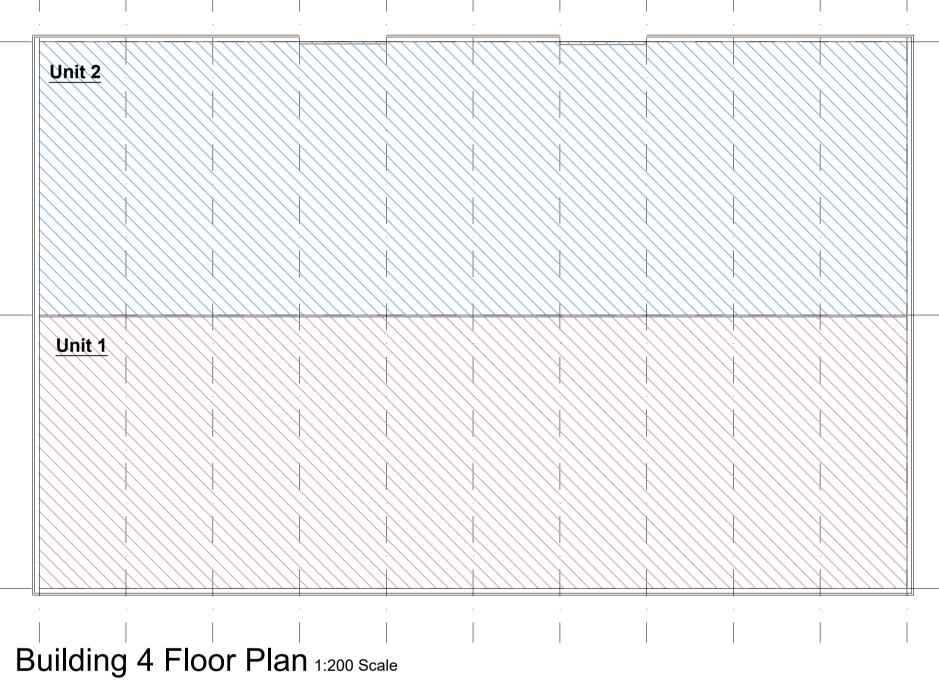

Building 4 North East elevation

1:200 Scale

Building 4 South West elevation

1:200 Scale

Building 4 North West elevation

1:200 Scale

Building 3 Floor Plan 1:200 Scale

## Building units and use classes.

Unit 1 - Copper Beech Plan Manufacture B2

<u>Unit 2</u> - Powells Forrest and garage storage B8

<u>Unit 3</u> - Agricultural Storage B8

**Unit 4** - Builder Storage B8

<u>Unit 5</u> - Private Car storage B8