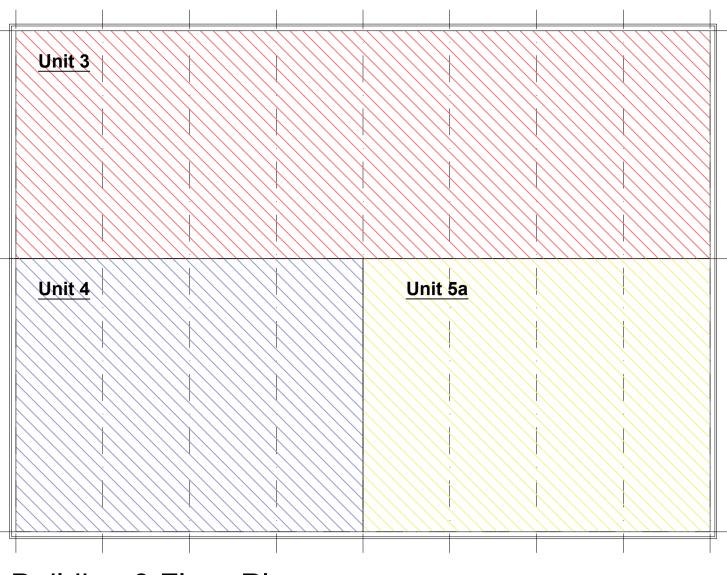

Building 4 North East elevation

1:200 Scale

Building 4 South West elevation

1:200 Scale

Building 4 North West elevation

1:200 Scale

Building 3 Floor Plan 1:200 Scale

## Building units and use classes.

Unit 1 - Copper Beech Plan Manufacture B2

<u>Unit 2</u> - Powells Forrest and garage storage B8

<u>Unit 3</u> - Agricultural Storage B8

**Unit 4** - Builder Storage B8

<u>Unit 5</u> - Private Car storage B8