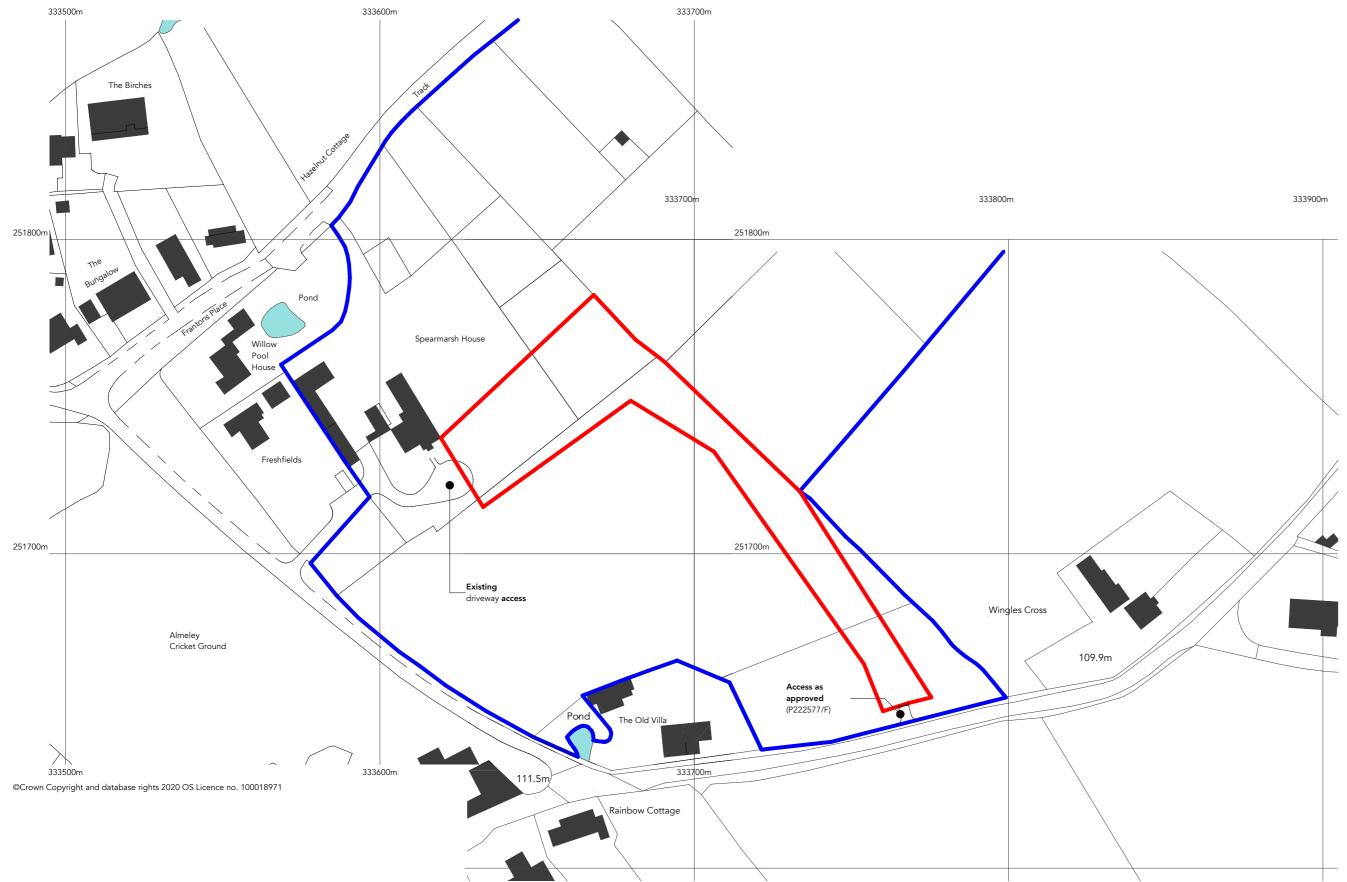

## PROPOSED ACCESS TRACK SPEARMARSH HOUSE ALMELEY HEREFORDSHIRE

Drawing

Location Plan

| Scale              | Project No.      | Date       |
|--------------------|------------------|------------|
| 1:1250 @ A3        | 2024.039         | July 24    |
| Project Status     | Drawing Status   | Drawn Chkd |
| Planning           | 53               | OS JP      |
| Project Originator | Function Spatial | Type Role  |
| 24039 - OHA -      | xx - xx -        | DR - A     |
| Number             | Rev              |            |
| EX000              | )1               |            |