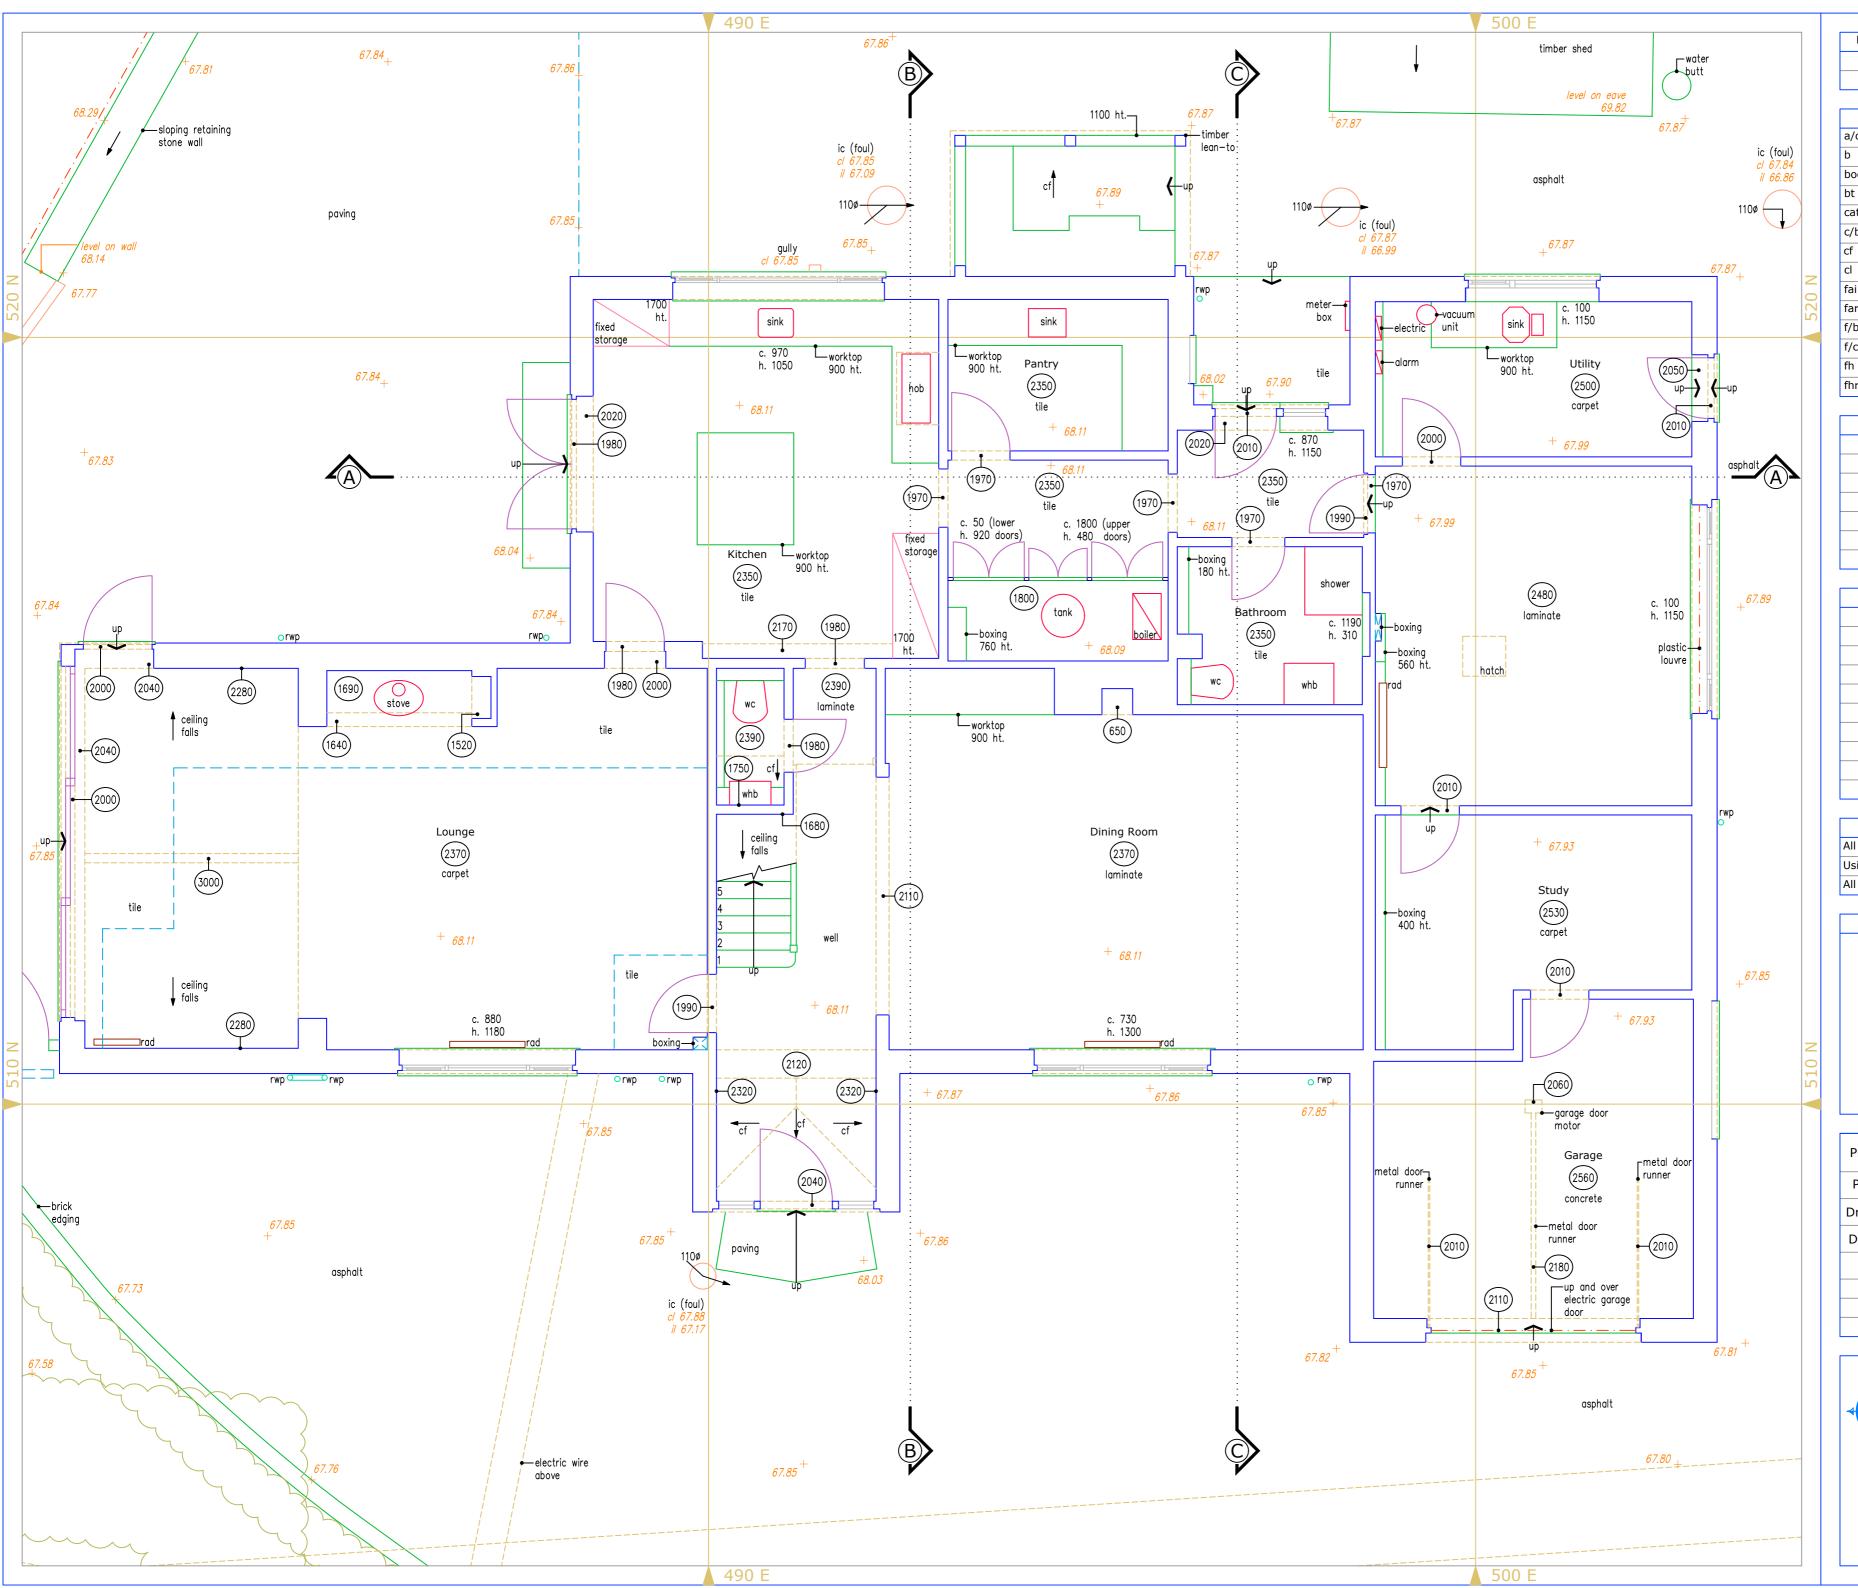

| I\C                            | v.                                                                                                                                  | Descr                                                                                                                                                                   | iption.                                          |                                                                                                                      | Date.                     |
|--------------------------------|-------------------------------------------------------------------------------------------------------------------------------------|-------------------------------------------------------------------------------------------------------------------------------------------------------------------------|--------------------------------------------------|----------------------------------------------------------------------------------------------------------------------|---------------------------|
|                                |                                                                                                                                     |                                                                                                                                                                         |                                                  |                                                                                                                      |                           |
|                                |                                                                                                                                     |                                                                                                                                                                         |                                                  |                                                                                                                      |                           |
|                                |                                                                                                                                     | Abbre                                                                                                                                                                   | viation                                          | S                                                                                                                    |                           |
| :                              | Air Conditio                                                                                                                        |                                                                                                                                                                         | g                                                | Gully                                                                                                                |                           |
|                                | Bollard                                                                                                                             |                                                                                                                                                                         | bt                                               | British Telecom                                                                                                      | Cover                     |
| be Brick on Ed                 |                                                                                                                                     | lge Coping                                                                                                                                                              | gv                                               | Gas Valve                                                                                                            |                           |
| British Telecom Cov            |                                                                                                                                     |                                                                                                                                                                         | ht                                               | Height                                                                                                               |                           |
| tv                             | Cable TV C                                                                                                                          |                                                                                                                                                                         | ic                                               | Inspection Cove                                                                                                      | r                         |
| >                              | Close Board<br>Ceiling Fall                                                                                                         |                                                                                                                                                                         | il                                               | Invert Level Limited Access                                                                                          |                           |
| +                              | Celling Fall<br>Cover Leve                                                                                                          |                                                                                                                                                                         | l/a<br>l/v/a                                     | Limited Access                                                                                                       |                           |
| +                              | Fresh Air Inlet                                                                                                                     |                                                                                                                                                                         | rad                                              | Radiator                                                                                                             |                           |
| r Flat Asphalt Roof            |                                                                                                                                     |                                                                                                                                                                         | rwp                                              | Rain Water Pipe                                                                                                      |                           |
| b Flower Bed                   |                                                                                                                                     |                                                                                                                                                                         | s/c                                              | Structural Ceiling                                                                                                   |                           |
| :                              | False Ceilin                                                                                                                        | Ig                                                                                                                                                                      | svp                                              | Soil & Vent Pipe                                                                                                     |                           |
| Fire Hydrant                   |                                                                                                                                     | nt                                                                                                                                                                      | wc                                               | Toilet                                                                                                               |                           |
| r Fire Hose R                  |                                                                                                                                     | Reel                                                                                                                                                                    | whb                                              | Wash Hand Basin                                                                                                      |                           |
|                                |                                                                                                                                     |                                                                                                                                                                         |                                                  |                                                                                                                      |                           |
|                                | 1                                                                                                                                   | -                                                                                                                                                                       | gend                                             | L:11 6 ·                                                                                                             |                           |
| -                              |                                                                                                                                     | Indicates overhe                                                                                                                                                        |                                                  |                                                                                                                      | oppolet !                 |
| -                              | <br>dh. 1960                                                                                                                        |                                                                                                                                                                         |                                                  | el , handrail or as                                                                                                  |                           |
|                                | c. 950                                                                                                                              | Door height from finished floor level. (mm)<br>Cill height from finished floor level. (mm)                                                                              |                                                  |                                                                                                                      |                           |
|                                | h. 1380                                                                                                                             | Head height from cill level. (mm)                                                                                                                                       |                                                  |                                                                                                                      |                           |
|                                | sp. 2250                                                                                                                            |                                                                                                                                                                         |                                                  | or finished floor l                                                                                                  | evel. (mm)                |
|                                | (255)                                                                                                                               | Height to ceiling                                                                                                                                                       |                                                  |                                                                                                                      | . ,                       |
|                                | $\sim$                                                                                                                              |                                                                                                                                                                         |                                                  |                                                                                                                      |                           |
|                                |                                                                                                                                     | Please                                                                                                                                                                  | e Note                                           |                                                                                                                      |                           |
|                                | 1)                                                                                                                                  |                                                                                                                                                                         |                                                  | produced in accor                                                                                                    |                           |
|                                |                                                                                                                                     |                                                                                                                                                                         |                                                  | s for Surveys of L                                                                                                   | and,                      |
|                                | 2)                                                                                                                                  | Buildings and U                                                                                                                                                         | -                                                |                                                                                                                      |                           |
|                                | 2)                                                                                                                                  |                                                                                                                                                                         |                                                  | urvey is depender                                                                                                    | -                         |
|                                |                                                                                                                                     |                                                                                                                                                                         |                                                  | oned survey. User                                                                                                    |                           |
|                                |                                                                                                                                     | grid to verify th                                                                                                                                                       |                                                  |                                                                                                                      |                           |
|                                |                                                                                                                                     |                                                                                                                                                                         |                                                  |                                                                                                                      |                           |
|                                | 3)                                                                                                                                  | This survey is o                                                                                                                                                        | n an ai                                          | rbitrary grid, both                                                                                                  | in origin                 |
|                                | 3)                                                                                                                                  |                                                                                                                                                                         |                                                  | rbitrary grid, both<br>ermore, the North                                                                             | -                         |
|                                | 3)                                                                                                                                  |                                                                                                                                                                         |                                                  |                                                                                                                      | -                         |
|                                | 3)                                                                                                                                  | and orientation.                                                                                                                                                        |                                                  |                                                                                                                      | -                         |
|                                |                                                                                                                                     | and orientation.<br>indicative only.                                                                                                                                    | Furthe                                           | ermore, the North                                                                                                    | arrow is                  |
| lev                            | vels are Abo                                                                                                                        | and orientation.<br>indicative only.<br>Lev<br>ve Ordnance Datu                                                                                                         | Furthe<br>vels<br>im, fixe                       | ermore, the North<br>ed to the OS Netv                                                                               | arrow is<br>vork by GPS   |
| lev                            | vels are Abo<br>GPS Active                                                                                                          | and orientation.<br>indicative only.<br>Lev<br>ve Ordnance Datu<br>Network and tran                                                                                     | Furthe<br>vels<br>im, fixe                       | ermore, the North<br>ed to the OS Netv<br>ed using the OSTI                                                          | arrow is<br>vork by GPS   |
| lev                            | vels are Abo<br>GPS Active                                                                                                          | and orientation.<br>indicative only.<br>Lev<br>ve Ordnance Datu                                                                                                         | Furthe<br>vels<br>im, fixe                       | ermore, the North<br>ed to the OS Netv<br>ed using the OSTI                                                          | arrow is<br>vork by GPS   |
| lev                            | vels are Abo<br>GPS Active                                                                                                          | and orientation.<br>indicative only.<br>Leve Ordnance Datu<br>Network and tran<br>are indicated by                                                                      | Furthe<br>vels<br>im, fixe<br>asforme<br>a cross | ermore, the North<br>ed to the OS Netv<br>ed using the OSTI<br>s or as noted.                                        | arrow is<br>vork by GPS   |
| lev                            | vels are Abo<br>GPS Active                                                                                                          | and orientation.<br>indicative only.<br>Leve Ordnance Datu<br>Network and tran<br>are indicated by                                                                      | Furthe<br>vels<br>im, fixe                       | ermore, the North<br>ed to the OS Netv<br>ed using the OSTI<br>s or as noted.                                        | arrow is<br>vork by GPS   |
| lev                            | vels are Abo<br>GPS Active                                                                                                          | and orientation.<br>indicative only.<br>Leve Ordnance Datu<br>Network and tran<br>are indicated by                                                                      | Furthe<br>vels<br>im, fixe<br>asforme<br>a cross | ermore, the North<br>ed to the OS Netv<br>ed using the OSTI<br>s or as noted.                                        | arrow is<br>vork by GPS   |
| lev                            | vels are Abo<br>GPS Active                                                                                                          | and orientation.<br>indicative only.<br>Leve Ordnance Datu<br>Network and tran<br>are indicated by                                                                      | Furthe<br>vels<br>im, fixe<br>asforme<br>a cross | ermore, the North<br>ed to the OS Netv<br>ed using the OSTI<br>s or as noted.                                        | arrow is<br>vork by GPS   |
| lev                            | vels are Abo<br>GPS Active                                                                                                          | and orientation.<br>indicative only.<br>Leve Ordnance Datu<br>Network and tran<br>are indicated by                                                                      | Furthe<br>vels<br>im, fixe<br>asforme<br>a cross | ermore, the North<br>ed to the OS Netv<br>ed using the OSTI<br>s or as noted.                                        | arrow is<br>vork by GPS   |
| lev                            | vels are Abo<br>GPS Active                                                                                                          | and orientation.<br>indicative only.<br>Leve Ordnance Datu<br>Network and tran<br>are indicated by                                                                      | Furthe<br>vels<br>im, fixe<br>asforme<br>a cross | ermore, the North<br>ed to the OS Netv<br>ed using the OSTI<br>s or as noted.                                        | arrow is<br>vork by GPS   |
| lev                            | vels are Abo<br>GPS Active                                                                                                          | and orientation.<br>indicative only.<br>Leve Ordnance Datu<br>Network and tran<br>are indicated by                                                                      | Furthe<br>vels<br>im, fixe<br>asforme<br>a cross | ermore, the North<br>ed to the OS Netv<br>ed using the OSTI<br>s or as noted.                                        | arrow is<br>vork by GPS   |
| lev                            | vels are Abo<br>GPS Active                                                                                                          | and orientation.<br>indicative only.<br>Leve Ordnance Datu<br>Network and tran<br>are indicated by                                                                      | Furthe<br>vels<br>im, fixe<br>asforme<br>a cross | ermore, the North<br>ed to the OS Netv<br>ed using the OSTI<br>s or as noted.                                        | arrow is<br>vork by GPS   |
| lev                            | vels are Abo<br>GPS Active                                                                                                          | and orientation.<br>indicative only.<br>Leve Ordnance Datu<br>Network and tran<br>are indicated by                                                                      | Furthe<br>vels<br>im, fixe<br>asforme<br>a cross | ermore, the North<br>ed to the OS Netv<br>ed using the OSTI<br>s or as noted.                                        | arrow is<br>vork by GPS   |
| lev                            | vels are Abo<br>GPS Active                                                                                                          | and orientation.<br>indicative only.<br>Leve Ordnance Datu<br>Network and tran<br>are indicated by                                                                      | Furthe<br>vels<br>im, fixe<br>asforme<br>a cross | ermore, the North<br>ed to the OS Netv<br>ed using the OSTI<br>s or as noted.                                        | arrow is<br>vork by GPS   |
| lev                            | vels are Abo<br>GPS Active                                                                                                          | and orientation.<br>indicative only.<br>Leve Ordnance Datu<br>Network and tran<br>are indicated by                                                                      | Furthe<br>vels<br>im, fixe<br>asforme<br>a cross | ermore, the North<br>ed to the OS Netv<br>ed using the OSTI<br>s or as noted.                                        | arrow is<br>vork by GPS   |
| lev                            | vels are Abo<br>GPS Active<br>vel positions                                                                                         | and orientation.<br>indicative only.<br>Lev<br>ve Ordnance Datu<br>Network and tran<br>are indicated by<br>North                                                        | Furthe                                           | ermore, the North<br>ed to the OS Netv<br>ed using the OSTI<br>s or as noted.                                        | arrow is<br>vork by GPS   |
|                                | vels are Abo<br>GPS Active<br>vel positions                                                                                         | and orientation.<br>indicative only.<br>Leve<br>ve Ordnance Datu<br>Network and tran<br>are indicated by<br>North                                                       | Furthe                                           | ermore, the North<br>ed to the OS Netv<br>ed using the OSTI<br>s or as noted.                                        | arrow is<br>vork by GPS   |
| Iev                            | vels are Abo<br>GPS Active<br>vel positions                                                                                         | and orientation.<br>indicative only.<br>Lev<br>ve Ordnance Datu<br>Network and tran<br>are indicated by<br>North                                                        | Furthe                                           | ermore, the North<br>ed to the OS Netv<br>ed using the OSTI<br>s or as noted.                                        | arrow is<br>vork by GPS   |
| lev<br>ing<br>lev<br>Pro       | vels are Abo<br>GPS Active<br>vel positions                                                                                         | and orientation.<br>indicative only.<br>Leve<br>ve Ordnance Datu<br>Network and tran<br>are indicated by<br>North                                                       | Furthe                                           | ermore, the North<br>ed to the OS Netv<br>ed using the OSTI<br>s or as noted.                                        | arrow is<br>vork by GPS   |
| lev<br>ing<br>lev<br>roj       | vels are Abo<br>GPS Active<br>vel positions<br>ject Title:<br>ject No.:<br>wing Title:                                              | and orientation.<br>indicative only.<br>Leve<br>ve Ordnance Datu<br>Network and trans<br>are indicated by<br>North<br>Eight Oak<br>2564<br>Ground Fl                    | Furthe                                           | ermore, the North<br>ed to the OS Netw<br>ed using the OSTI<br>s or as noted.                                        | arrow is<br>vork by GPS   |
|                                | vels are Abo<br>GPS Active<br>vel positions<br>ject Title:<br>nject No.:<br>wing Title:<br>wing No.:                                | and orientation.<br>indicative only.<br>Leve<br>ve Ordnance Datu<br>Network and tran<br>are indicated by<br>North<br>Eight Oak<br>2564                                  | Furthe                                           | ermore, the North<br>ed to the OS Netv<br>ed using the OSTI<br>s or as noted.                                        | arrow is<br>vork by GPS   |
|                                | vels are Abo<br>GPS Active<br>vel positions<br>ject Title:<br>ject No.:<br>wing Title:                                              | and orientation.<br>indicative only.<br>Leve<br>ve Ordnance Datu<br>Network and trans<br>are indicated by<br>North<br>Eight Oak<br>2564<br>Ground Fl                    | Furthe                                           | ermore, the North ed to the OS Netw ed using the OSTI s or as noted.  Olme Lacy Plan evision: ell Tennent            | arrow is<br>vork by GPS   |
| lev<br>ing<br>lev<br>roj<br>ro | vels are Abo<br>GPS Active<br>vel positions<br>ject Title:<br>oject No.:<br>ving Title:<br>wing No.:<br>Client:<br>Drawn:           | and orientation.<br>indicative only.<br>Leve<br>ve Ordnance Datu<br>Network and trans<br>are indicated by<br>North<br>Eight Oak<br>2564<br>Ground Fl<br>2564-02<br>S.H. | Furthe                                           | ermore, the North ed to the OS Netw ed using the OSTI s or as noted.  Olme Lacy Plan evision: ell Tennent checked:   | arrow is<br>vork by GPS   |
|                                | vels are Abo<br>GPS Active<br>vel positions<br>ject Title:<br>oject No.:<br>wing Title:<br>wing No.:<br>Client:<br>Drawn:<br>Scale: | and orientation.<br>indicative only.<br>Leve<br>ve Ordnance Datu<br>Network and trans<br>are indicated by a<br>North<br>Eight Oak<br>2564<br>Ground Fl<br>2564-02       | Furthe                                           | ermore, the North ed to the OS Netw ed using the OSTI s or as noted.  Olme Lacy Plan evision: ell Tennent            | vork by GPS<br>N15 model. |
| lev<br>ing<br>lev<br>roj<br>ro | vels are Abo<br>GPS Active<br>vel positions<br>ject Title:<br>oject No.:<br>ving Title:<br>wing No.:<br>Client:<br>Drawn:           | and orientation.<br>indicative only.<br>Leve<br>ve Ordnance Datu<br>Network and trans<br>are indicated by<br>North<br>Eight Oak<br>2564<br>Ground Fl<br>2564-02<br>S.H. | Furthe                                           | ermore, the North ed to the OS Netv ed using the OSTI s or as noted.  Olme Lacy Plan evision: ell Tennent checked: R | vork by GPS<br>N15 model. |