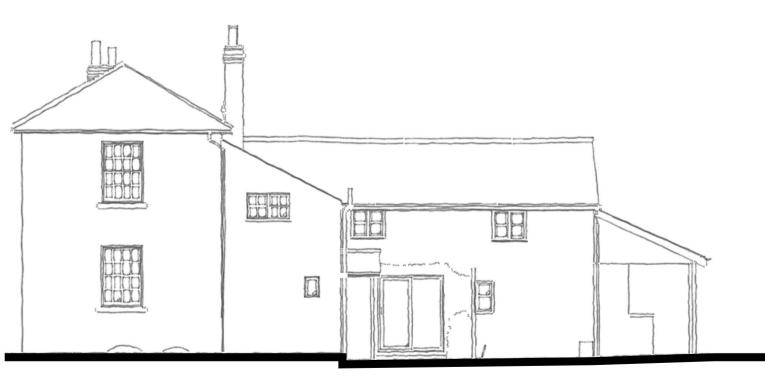

------HERE LUJ SHO) 

FRONT (SOUTH) ELEVATION Existing Scale 1:100

SIDE (EAST) ELEVATION Existing Scale 1:100

FIRST FLOOR PLAN Existing Scale 1:100

<u>ROOF PLAN</u> Existing Scale 1:100

Ν

REAR (NORTH) ELEVATION Existing Scale 1:100

SIDE (WEST) ELEVATION Existing Scale 1:100

4

10m 0.1m Do not scale from this drawing.

This drawing and the copyrights and patents therein are the property of Apex Architecture and may not be used or reproduced without consent.