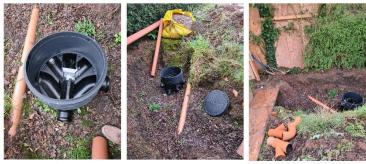

## **Current STP**

Sewage

Treatment Plant Seasonal Soakaway

**Partial Drainage Field** 

**Proposed PDF** 

Manhole to existing Council und-road drainage pipes

Distribution unit

Existing outflow from STP Upstream Distribution unit Gravel Slotted outflow pipes

Existing outflow from STP Downstream

Distribution unit Modified Polypipe inspection chamber

Dry weather outflow to 4 low-level outlets to seasonal soakaway slotted pipes

Wet weather outflow to 1 high-level outlet to watercourse