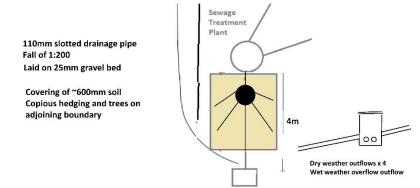

## **Current STP**

Sewage

Treatment Plant Seasonal Soakaway

**Partial Drainage Field** 

**Proposed PDF** 

Manhole to existing Council und-road drainage pipes

Distribution unit

Existing outflow from STP Upstream Distribution unit Gravel Slotted outflow pipes

Existing outflow from STP Downstream

Distribution unit Modified Polypipe inspection chamber

Dry weather outflow to 4 low-level outlets to seasonal soakaway slotted pipes

Wet weather outflow to 1 high-level outlet to watercourse