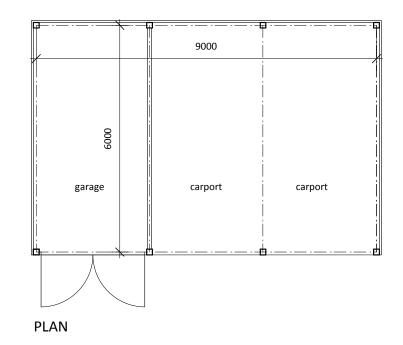

PENRHOS COURT, KINGTON, HEREFORDSHIRE NEW GARAGE

PLANS AND ELEVATIONS AS PROPOSED

SCALE - 1:100 @ A3 DRAWN - DRG No -

DATE - FEB 2016 CHECKED - 1825/15