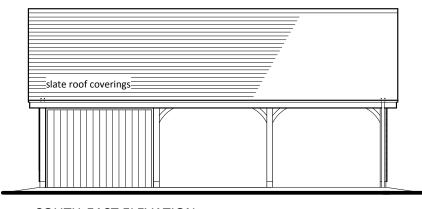

**ROOF PLAN** 

SOUTH-EAST ELEVATION

SOUTH-WEST ELEVATION

slate roof coverings

hardwood weatherboards

NORTH-WEST ELEVATION

© This drawing and the building works depicted in it are the copyright of the architect and may not be reproduced except by written permission