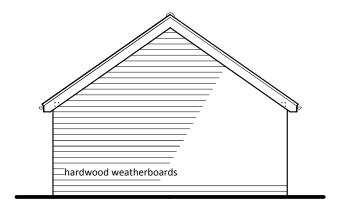

**ROOF PLAN** 

SOUTH-EAST ELEVATION

SOUTH-WEST ELEVATION

slate roof coverings

hardwood weatherboards

NORTH-WEST ELEVATION

© This drawing and the building works depicted in it are the copyright of the architect and may not be reproduced except by written permission