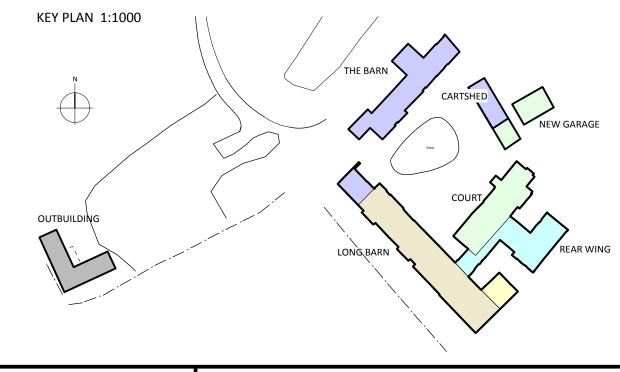

PENRHOS COURT, KINGTON, HEREFORDSHIRE NEW GARAGE

PLANS AND ELEVATIONS AS PROPOSED

SCALE - 1:100 @ A3 DRAWN - DRG No -

DATE - FEB 2016 CHECKED - 1825/15