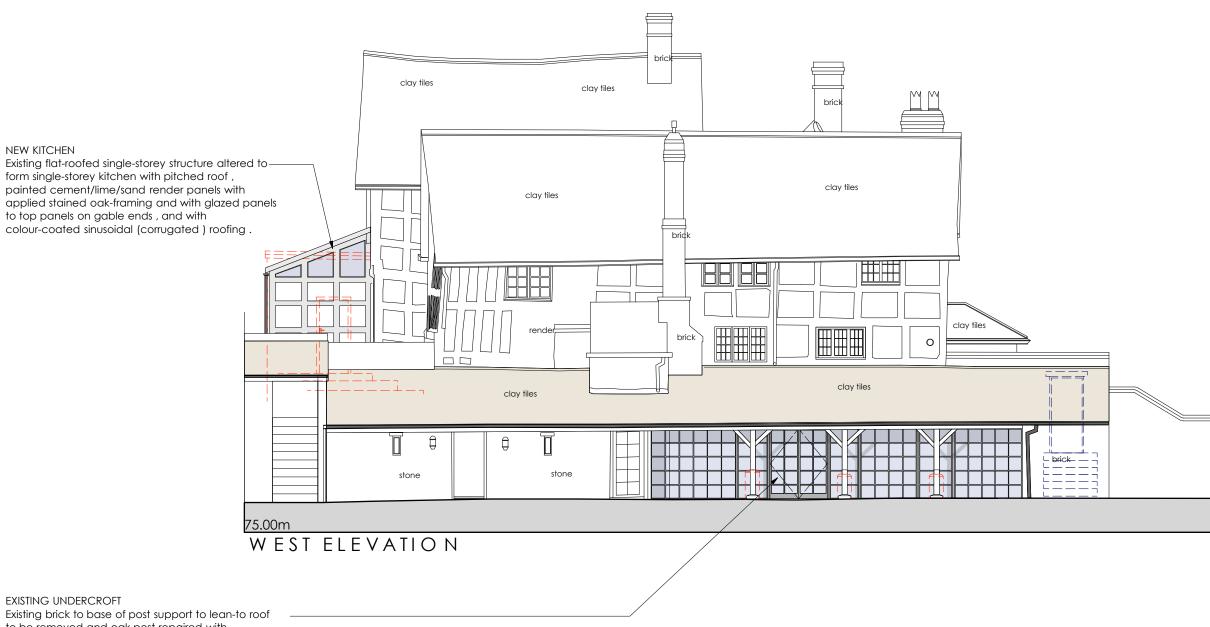

to be removed and oak post repaired with matching section extended to new staddle stone base with 20mm dia stainless steel location pin between stone and oak. New glazed infil panels behind posts in stained

timber to match existing glazed screen and with French door

Existing flat roofed structure to East Wing 20:05:22 North entrance to east wing altered, 03:11:20 undercroft infil screen added 05:08:20 PLANNING ISSUE 03:11:15 | PLANNING ISSUE 1:100@A3

N

147.221.1 Main House and East Wing - Proposed West Elevation