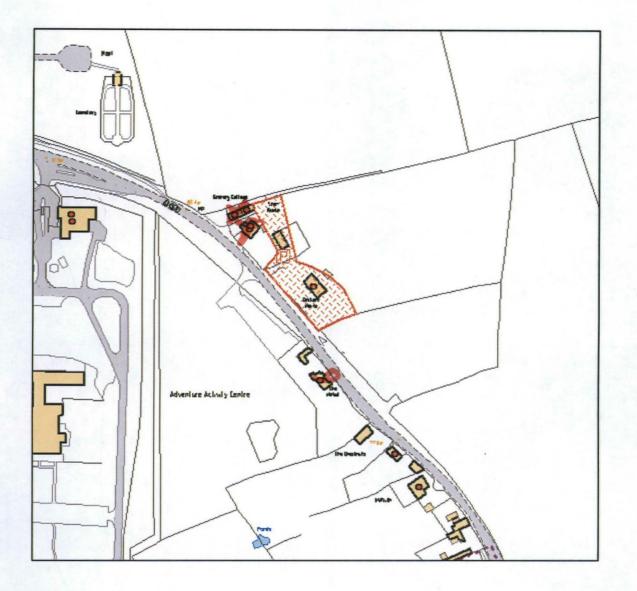

| HEREFORDSHIRE COUNCIL<br>PLANNING SERVICES            |         |          | Δ                | PP                                | NO                            | 130                      | 77        | 9/F       |         |           |           |         |            |
|-------------------------------------------------------|---------|----------|------------------|-----------------------------------|-------------------------------|--------------------------|-----------|-----------|---------|-----------|-----------|---------|------------|
| APPLICANT                                             |         |          |                  |                                   |                               |                          |           |           |         |           |           |         |            |
| Mr Peter Pr                                           | osser   | , Orch   | ard Hou          | se, (                             | Crede                         | enhil                    | II, Here  | ford, H   | R4 7[   | AC        |           |         |            |
| AGENT                                                 |         |          |                  |                                   |                               |                          |           |           |         |           |           |         |            |
| Mr Pritchar                                           | d, Th   | e Mill,  | Kenche           | ster                              | , Her                         | eford                    | d, Here   | fordshi   | re, H   | R4 7QJ    |           |         |            |
| LOCATION                                              |         |          |                  | _                                 |                               |                          |           |           |         |           |           |         |            |
| Land at Ord                                           | chard   | House    | e, Crede         | nhill                             | , Her                         | eford                    | dshire    |           |         |           |           |         |            |
| PROPOSAL                                              |         |          |                  |                                   |                               |                          |           |           |         |           |           |         |            |
| Proposed r<br>dwelling to                             |         |          |                  |                                   |                               | age a                    | and im    | plimen    | t sto   | re with t | wo bedro  | oom sin | gle storey |
| Ward/Cllrs                                            |         |          | 1                | Cer                               | t                             |                          | Valid     | win -     |         | E         | xpiry     | -       |            |
| Credenhill                                            |         |          |                  |                                   | A                             |                          | 30        | APR       | 3       |           | 58 man 13 |         |            |
| Parish                                                |         |          | P                | 1                                 |                               |                          | Grid Re   | f         |         | Fee       |           | Officer |            |
| Credenhill                                            |         |          |                  | -                                 |                               |                          |           | m r       | > 1     | 1         | 385       | 1       | _          |
| •                                                     |         |          | E                | H                                 | 6                             | 1                        | 110       | +3        | 36      |           | >0-       | /~      | G          |
| DIRECTIONS                                            | REGIST  |          |                  |                                   |                               |                          | ATIONS    | Jel       | Sent    | ,         | Expires   |         | Received   |
| Road No                                               |         | YAG      | 4870             |                                   |                               | Cour                     | ncillor   | pailer    | -18/4   | 4         | 9/5       | an      | ig led     |
| Listed Building                                       |         |          |                  |                                   | Parish                        |                          |           |           | 18/1    |           | 9/5/      | 16/5    | 11         |
| Conservation Area                                     |         |          |                  | Transportation                    |                               |                          | 184       | +         | 9(5)    |           | 1         |         |            |
| Contaminated                                          | land    | 100      | 3                |                                   | Conservation :Lscape<br>:Ecol |                          |           |           |         |           |           |         |            |
| PROW A03                                              |         | 2        |                  | :Arch                             |                               |                          |           |           |         |           |           |         |            |
| Protected Spec                                        | cies    |          |                  |                                   |                               | :H Bldgs                 |           |           |         |           |           |         |            |
| HRA Screening                                         |         | 10       | NE               |                                   |                               |                          |           |           |         |           |           | 100     |            |
| Cakesbaro Hal                                         |         |          | GAFECT           | ins                               | Plann                         | ning O                   | bligation | SIYK      | 18      | le.       | 9/5       |         |            |
|                                                       |         |          |                  |                                   |                               |                          | em Trent  |           | 18      | sty       | 9/5       |         |            |
|                                                       |         |          |                  |                                   |                               | pra                      | sw        | -         | 18      | 4         | 915       |         |            |
|                                                       |         |          | 6. VI M          |                                   |                               |                          |           |           |         |           | -         |         |            |
|                                                       |         |          |                  |                                   |                               |                          |           |           |         |           |           |         |            |
|                                                       |         |          |                  |                                   |                               |                          |           |           |         |           |           |         |            |
|                                                       |         |          |                  |                                   |                               |                          |           |           |         |           |           |         |            |
|                                                       |         |          |                  |                                   |                               |                          |           |           |         |           |           | -       |            |
|                                                       |         |          |                  |                                   | DECI                          | SION                     |           |           | 1       | DATE      |           | SIGNAT  |            |
| L.S. Major S.S.Major Minor Other                      |         |          | her              | Permission with Conditions        |                               |                          |           | DATE      |         | GIGINAT   | UNC       |         |            |
| L.S. Major S.S. Major Minor Other<br>Portal Reference |         |          |                  | Listed Buildings Consent          |                               |                          |           |           |         |           |           |         |            |
| Date Expires                                          |         |          |                  | Outline Permission                |                               |                          |           |           | - 3 - 1 |           |           |         |            |
| Newspaper                                             |         |          | Reserved Matters |                                   |                               |                          |           |           |         |           |           |         |            |
| Site Notice = 23/4 BB1A+14S                           |         |          | Other            |                                   |                               |                          |           |           |         |           |           |         |            |
| Neighbours                                            | 18/4    | +        | 915              | 1                                 | Refu                          | sal                      |           |           |         |           |           |         |            |
| AC D P T S106 Agre                                    |         | areer    | ment Yeslyk Scan |                                   |                               | Date                     | Signatu   | re        |         |           |           |         |            |
| L C                                                   | RW      | SL       | 51007            |                                   |                               | No                       | / ;       | Scan      |         | 16:413    | LR        |         |            |
| Site History GIS                                      |         |          | GIS              | Plotting 18-14 File Cull          |                               |                          |           |           |         |           |           |         |            |
| 112637 F                                              |         |          |                  | EIA REQUIRED Scanning<br>Verified |                               |                          |           |           |         |           |           |         |            |
|                                                       |         |          |                  | )                                 | /ES                           |                          | NO        |           |         | 1         |           |         |            |
| Assessment b                                          | y Regis | stration | V                |                                   |                               | the second second second | Ass       | ess by Pl | anning  | g Officer |           |         |            |