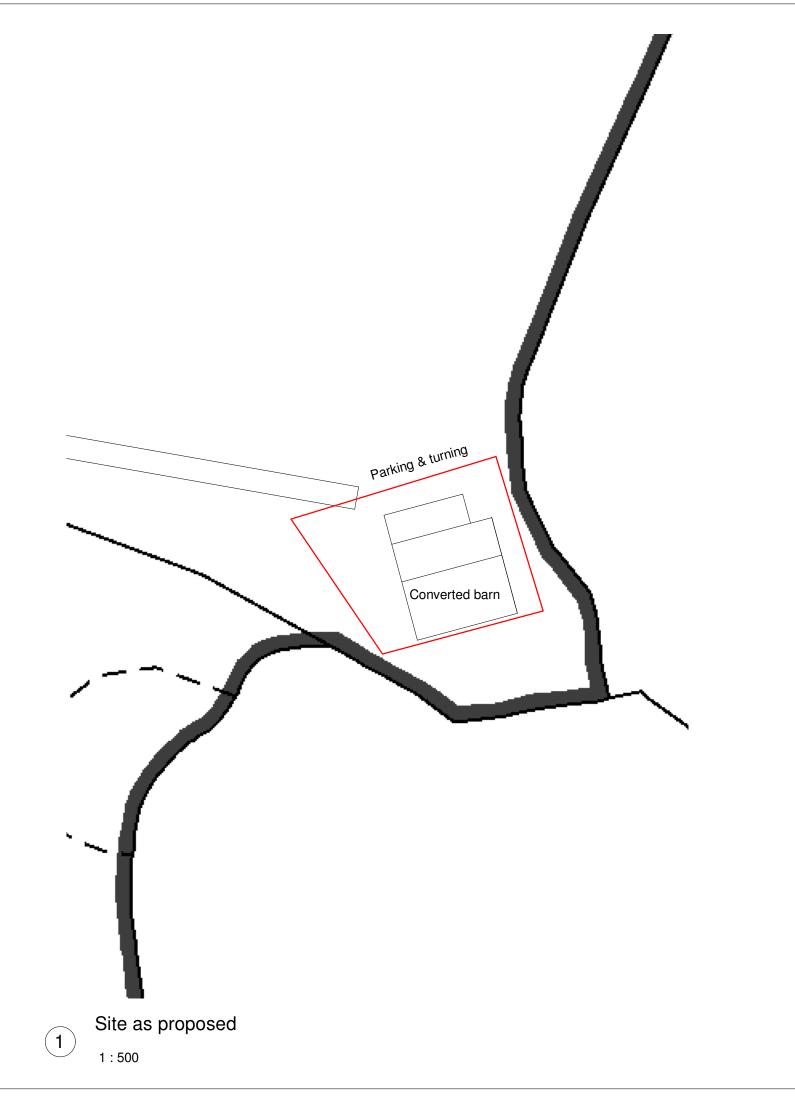

Greenleaf Architecture Rough Farm Garway Hill HR2 8HD www.greenleafarchitecture.co.uk

| Project   | Rough Farm Barn       |      |      |          |
|-----------|-----------------------|------|------|----------|
| Client    | Stephanie Garland     |      |      |          |
| Dwg Title | Site plan as proposed |      |      |          |
| Dwg no.   | 136                   | A0   | 02   | Revision |
| Scale 1 : | 500 @                 | ) A3 | Date | ı        |

Graphic Scale 1:500

0

5