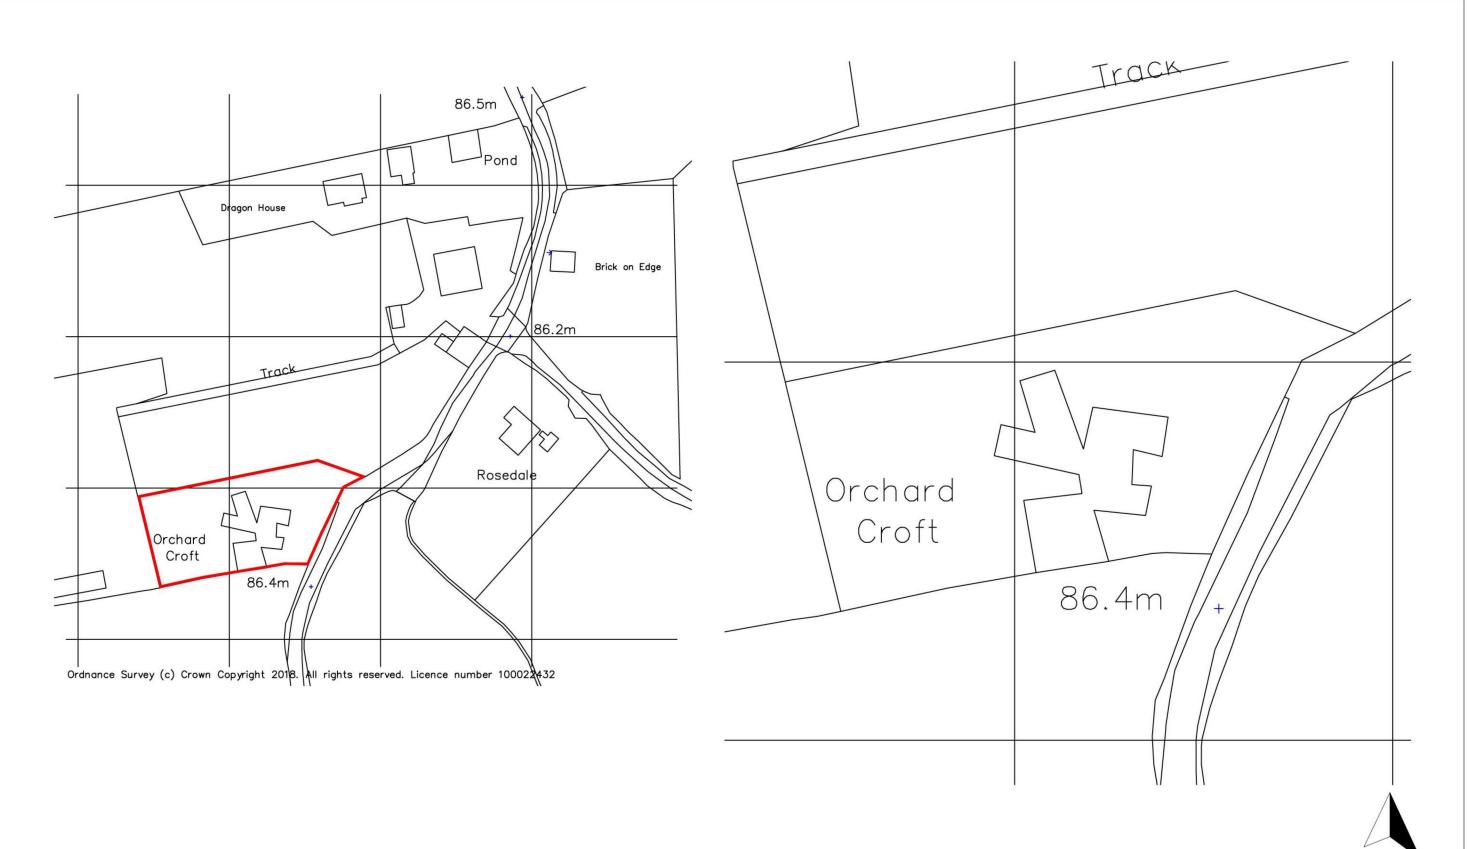

## **Location Plan**

**Block Plan** 

|     | 1:500 scale |  |
|-----|-------------|--|
| 10m | 25          |  |

Check all dimensions on site prior to commencement. Any discrepencies to be reported immediately to derrick whittaker architects.

| project: Proposed Extension & Alterations at  |                 |  |  |  |  |
|-----------------------------------------------|-----------------|--|--|--|--|
| Orchard Croft, Putley, Herefordshire, HR8 2RG |                 |  |  |  |  |
| for Mr & Mrs P Cross                          |                 |  |  |  |  |
| drawing:                                      | LOCATION PLAN & |  |  |  |  |

**BLOCK PLAN** 

|   | drawn by: | scale:         | date:      |  |  |
|---|-----------|----------------|------------|--|--|
| ; | DW        | 1:1250 / 1:500 | Sept' 2018 |  |  |
|   | job no:   | drawing no:    | rev:       |  |  |
|   | 18 386    | /01            |            |  |  |