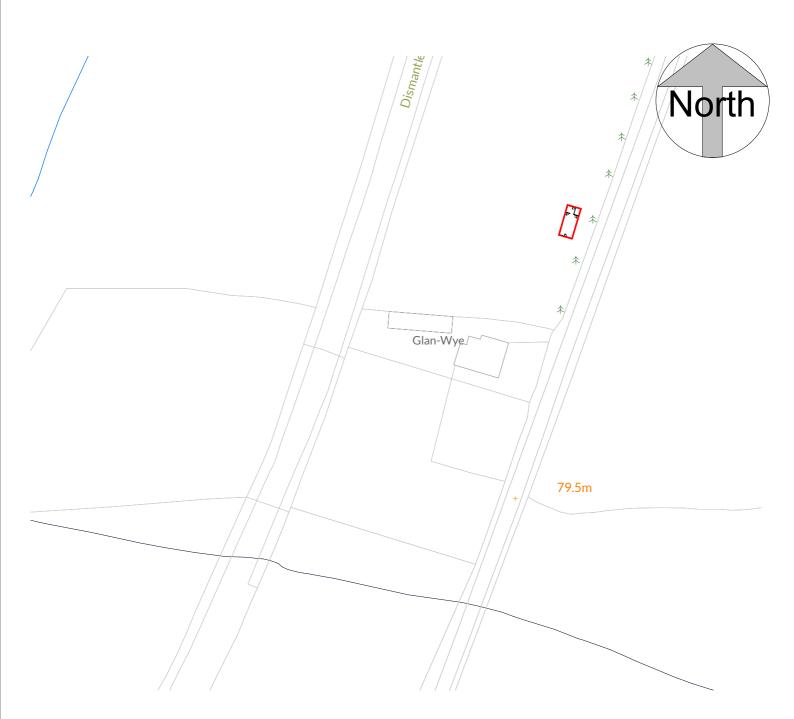

|                             |              | REV DESC    |        |            | EV DESCR | RIPTION DATE                                 |                                              |
|-----------------------------|--------------|-------------|--------|------------|----------|----------------------------------------------|----------------------------------------------|
| PROJECT TITLE               | DRAWN BY     | REVIEWED BY |        | DATE       |          | Bernard                                      | Facockitd                                    |
| Goat Shed                   | bde          | n/a         | a      | 06/0       | 1/2017   | Bernard Eacock Lto<br>Planning + Architectur |                                              |
| CLIENT<br>S Harcourt-Cooze  | SCALE (@ A1) | STATUS      | PURPUS | SE OF ISSU | E        |                                              |                                              |
|                             | 1:1250       |             |        |            |          | 1 Fine Street                                |                                              |
| DRAWING TITLE Location Plan | JOBNO.       | DRAWI       |        | ING NO.    | REV      | Peterchurch<br>Herefordshire                 | t: 01981 550550<br>e: info@bernardeacock.com |
|                             | 16-025       | 01          |        |            |          | HR20SN                                       | w: www.bernardeacock.com                     |