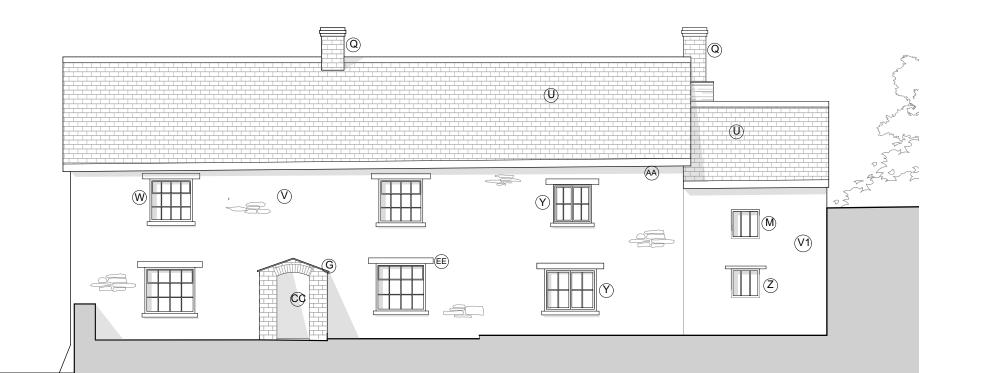

## House Elevation Key:

wall.

**K** - Conservation, flush fitting aluminium conservation rooflights **M** - Replace modern infil with sypathethic glazing to reveal diamond mullions.

**Q** - Stone chimney breast repointed and repaired where necessary **S**- Existing window replaced in repaired

gable wall  $\mathbf{T}$  - New window formed in gable wall **U-** Roof repaired with reclaimed slate to match existing. **V** - All stonework repaired using lime mortar to match existing. White limewash to all elevations **V1** - As above (V) without limewash **W** - Restore original timber windows to original operation **X** - Gable end wall rebuilt in accordance with Structural Engineer's guidance. Stonework re-used and laid to match existing coursing, limewashed. **Y** - Replace existing modern window with new frame to match original window configuration. **Z** - Reinstate window opening

**AA** - Powder coated black aluminium rainwater goods. **BB** - New oak plank door to match existing

**CC** - Existing door sypathetically repaired where necessary **DD** - Pod materials to be timber clad to replicate simple wood **EE** - Replace failed oak lintel

Scale bar 1:100

**G** - Existing porch repaired in accordance with structural engineers guidance and tied in main house front

| AR                                                                                                                           | BOR         |        |     |
|------------------------------------------------------------------------------------------------------------------------------|-------------|--------|-----|
|                                                                                                                              | arn         | ifer   | 5   |
| Arbor Architects Ltd.<br>Shell Store, Skylon Park, Hereford, HR2 6JT<br>Registered No. 12037250<br>www.arborarchitects.co.uk |             |        |     |
| Notes                                                                                                                        |             |        |     |
|                                                                                                                              |             |        |     |
| DESIGNERS HAZARD IDENTIFICATION:                                                                                             |             |        |     |
|                                                                                                                              |             |        |     |
| Site Key:                                                                                                                    |             |        |     |
| Linhay<br>Farmhouse<br>Barn<br>South-West<br>Barns<br>South Barns                                                            |             |        |     |
|                                                                                                                              |             |        |     |
|                                                                                                                              |             |        |     |
|                                                                                                                              |             |        |     |
|                                                                                                                              |             |        |     |
|                                                                                                                              |             |        |     |
|                                                                                                                              |             |        |     |
|                                                                                                                              |             |        |     |
|                                                                                                                              |             |        |     |
|                                                                                                                              |             |        |     |
|                                                                                                                              |             |        |     |
|                                                                                                                              |             |        |     |
| Rev Date<br>Project Penymoor Fa                                                                                              | Description | DRW    | СНК |
| 1 011111001 1 01111                                                                                                          |             |        |     |
| Project No. 1037                                                                                                             |             |        |     |
| Date Status<br>18/Mar/24 PLANNING                                                                                            |             |        |     |
| Scale Drawn Checked                                                                                                          |             | d      |     |
| 1:100 at A3                                                                                                                  | MH EDS      |        |     |
| Drawing<br>Proposed West & East Elevations - House                                                                           |             |        |     |
| Drawing No. PL601                                                                                                            |             | Rev. A |     |