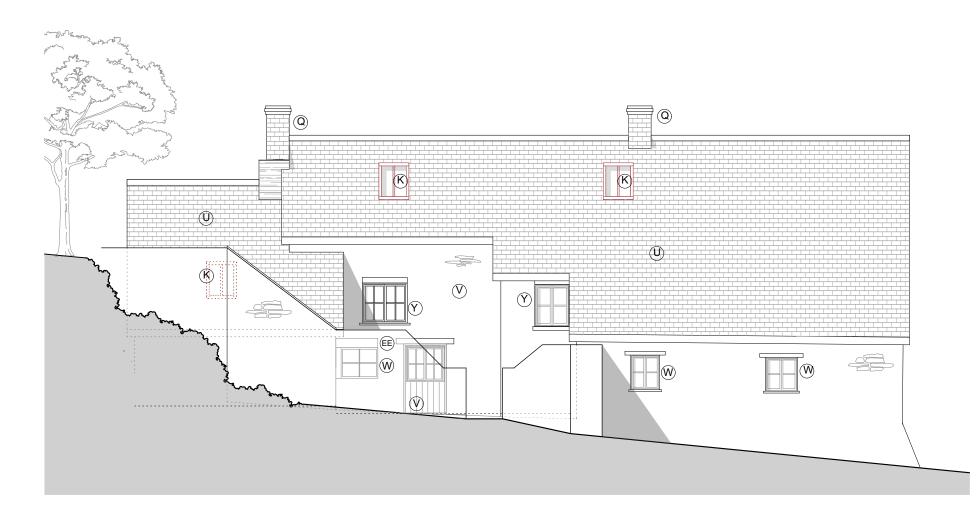

## House Elevation Key:

wall.

**K** - Conservation, flush fitting aluminium conservation rooflights **M** - Replace modern infil with sypathethic glazing to reveal diamond mullions.

**Q** - Stone chimney breast repointed and repaired where necessary **S**- Existing window replaced in repaired

gable wall  $\mathbf{T}$  - New window formed in gable wall **U-** Roof repaired with reclaimed slate to match existing. **V** - All stonework repaired using lime mortar to match existing. White limewash to all elevations **V1** - As above (V) without limewash **W** - Restore original timber windows to original operation **X** - Gable end wall rebuilt in accordance with Structural Engineer's guidance. Stonework re-used and laid to match existing coursing, limewashed. **Y** - Replace existing modern window with new frame to match original window configuration. **Z** - Reinstate window opening

**AA** - Powder coated black aluminium rainwater goods. **BB** - New oak plank door to match existing

**CC** - Existing door sypathetically repaired where necessary **DD** - Pod materials to be timber clad to replicate simple wood **EE** - Replace failed oak lintel

Scale bar 1:100

**G** - Existing porch repaired in accordance with structural engineers guidance and tied in main house front

| AR                                                                                                                           | BOR         |        |     |
|------------------------------------------------------------------------------------------------------------------------------|-------------|--------|-----|
|                                                                                                                              | arn         | ifer   | 5   |
| Arbor Architects Ltd.<br>Shell Store, Skylon Park, Hereford, HR2 6JT<br>Registered No. 12037250<br>www.arborarchitects.co.uk |             |        |     |
| Notes                                                                                                                        |             |        |     |
|                                                                                                                              |             |        |     |
| DESIGNERS HAZARD IDENTIFICATION:                                                                                             |             |        |     |
|                                                                                                                              |             |        |     |
| Site Key:                                                                                                                    |             |        |     |
| Linhay<br>Farmhouse<br>Barn<br>South-West<br>Barns<br>South Barns                                                            |             |        |     |
|                                                                                                                              |             |        |     |
|                                                                                                                              |             |        |     |
|                                                                                                                              |             |        |     |
|                                                                                                                              |             |        |     |
|                                                                                                                              |             |        |     |
|                                                                                                                              |             |        |     |
|                                                                                                                              |             |        |     |
|                                                                                                                              |             |        |     |
|                                                                                                                              |             |        |     |
|                                                                                                                              |             |        |     |
|                                                                                                                              |             |        |     |
| Rev Date<br>Project Penymoor Fa                                                                                              | Description | DRW    | СНК |
| 1 011111001 1 01111                                                                                                          |             |        |     |
| Project No. 1037                                                                                                             |             |        |     |
| Date Status<br>18/Mar/24 PLANNING                                                                                            |             |        |     |
| Scale Drawn Checked                                                                                                          |             | d      |     |
| 1:100 at A3                                                                                                                  | MH EDS      |        |     |
| Drawing<br>Proposed West & East Elevations - House                                                                           |             |        |     |
| Drawing No. PL601                                                                                                            |             | Rev. A |     |