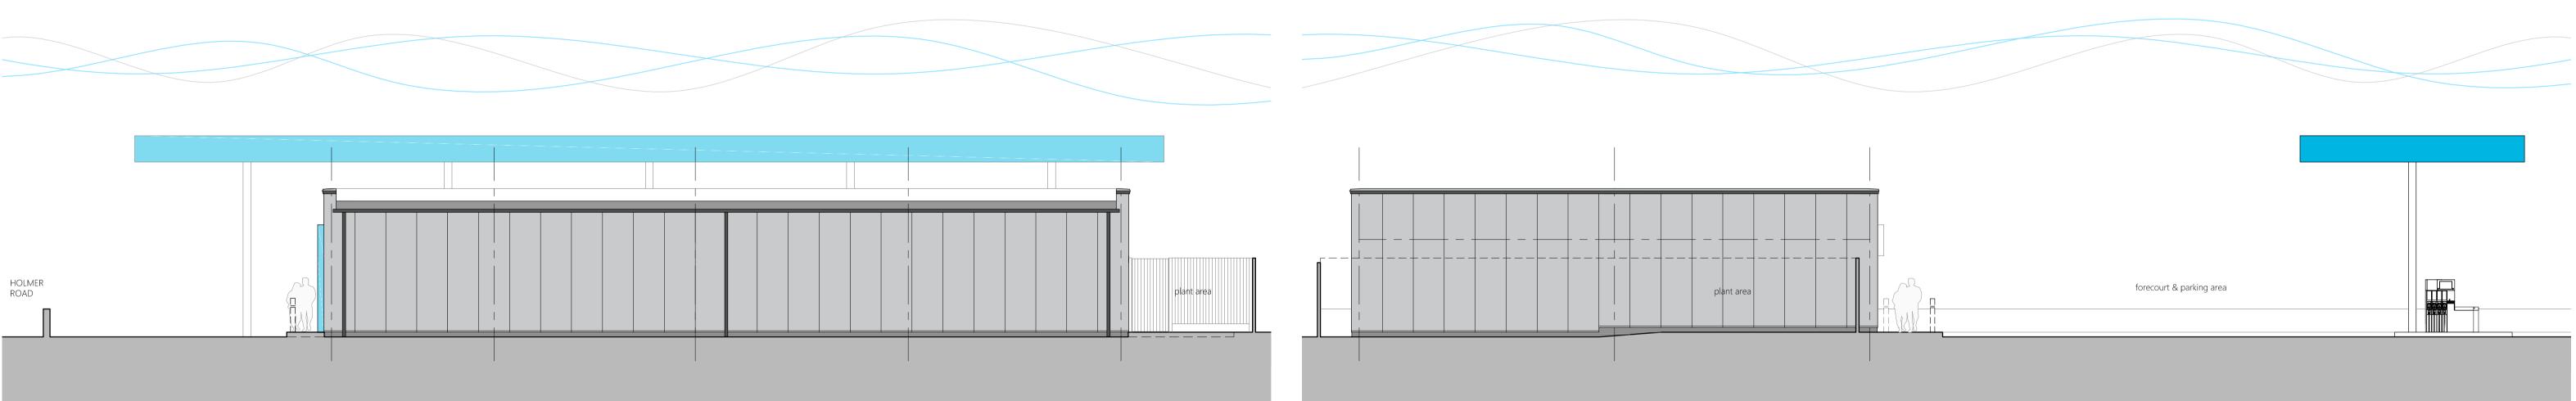

## PROPOSED ELEVATION C

to enterprise car hire

PROPOSED ELEVATION D

|                                                        | Drawing title<br>PLANNING APPLICATION - |                                  | Drawn<br>PJH                       | Checked $AA$         |
|--------------------------------------------------------|-----------------------------------------|----------------------------------|------------------------------------|----------------------|
| Project                                                | PROPOSED BUILDING ELEVATIONS            | <sup>Date</sup><br>25/03/2018    | Issuing Discipline<br>architecture |                      |
| THE CO-OPERATIVE, HOLMER ROAD,<br>D. HEREFORD, HR4 9RX |                                         | Drawing number <b>5972(P)203</b> |                                    | Revision<br><b>A</b> |

Proje TH <sup>pjh</sup> By App. HE MATERIALS SCHEDULE -WALLS -LIGHT GREY INSULATED CLADDING PANELS<br/>BLUE/ BLACK BRICKWORK<br/>'CO-OP BLUE' CLADDING TO ENTRANCEROOF -LIGHT GREY INSULATED CLADDING PANELS<br/>LIGHT GREY COPINGS & FLASHINGS TO MATCH<br/>CLADDINGWINDOWS / DOORS -DARK GREY (RAL7043) ALUMINUM UNITS WITH<br/>CLEAR GLAZINGRAINWATER GOODS -DARK GREY ALUMINUM