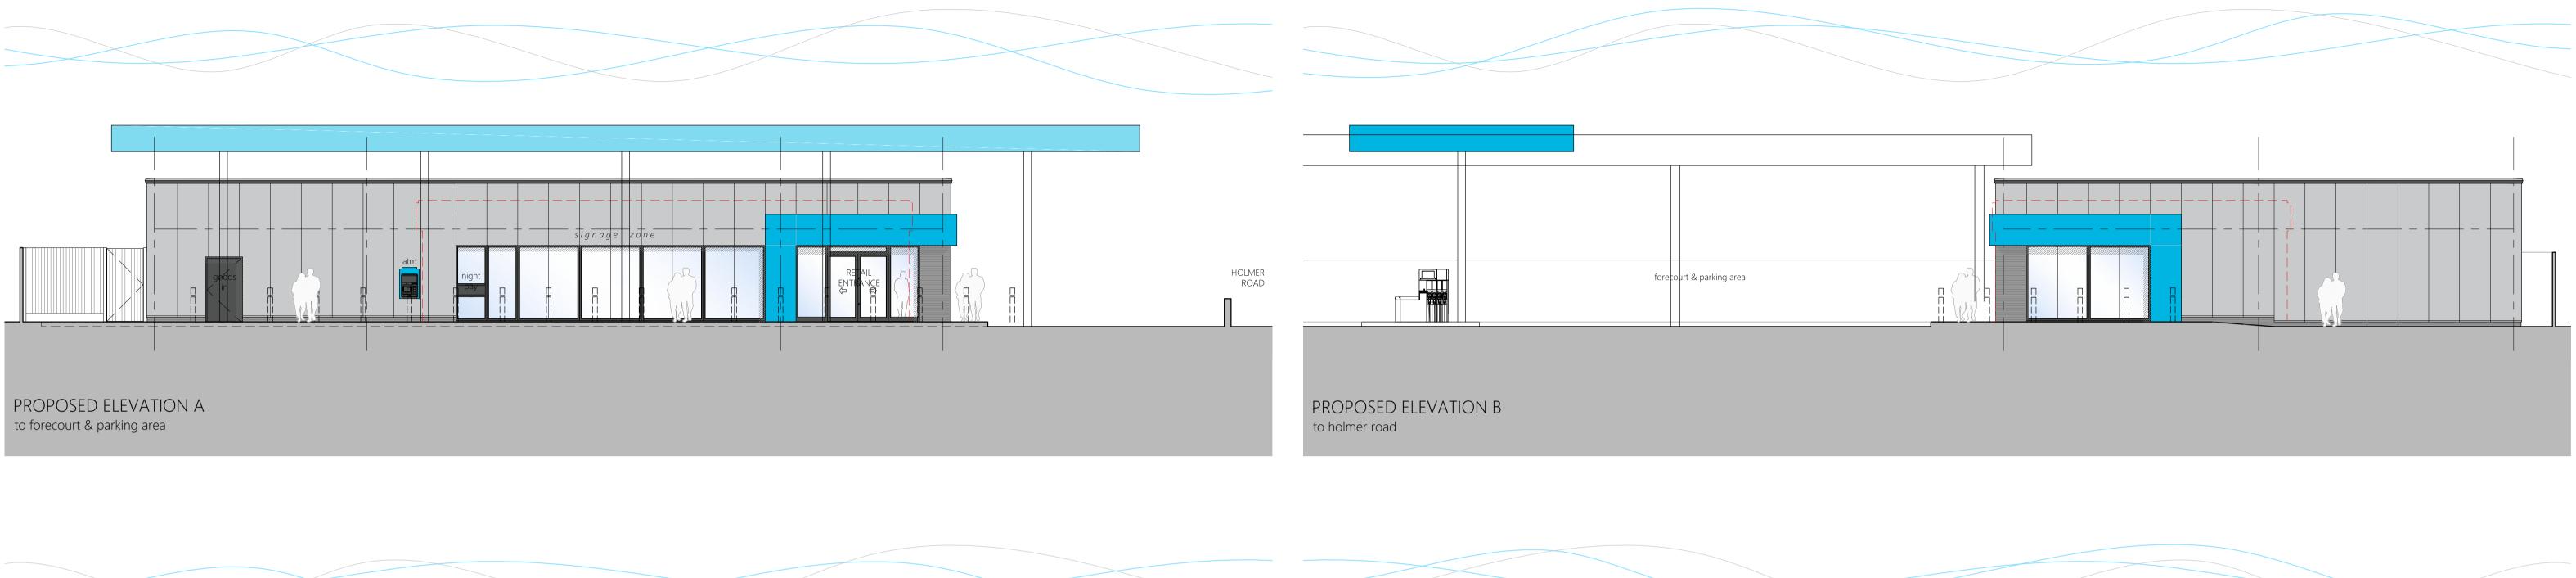

Proje TH <sup>pjh</sup> By App. HE MATERIALS SCHEDULE -WALLS -LIGHT GREY INSULATED CLADDING PANELS<br/>BLUE/ BLACK BRICKWORK<br/>'CO-OP BLUE' CLADDING TO ENTRANCEROOF -LIGHT GREY INSULATED CLADDING PANELS<br/>LIGHT GREY COPINGS & FLASHINGS TO MATCH<br/>CLADDINGWINDOWS / DOORS -DARK GREY (RAL7043) ALUMINUM UNITS WITH<br/>CLEAR GLAZINGRAINWATER GOODS -DARK GREY ALUMINUM

NOTES ALL SIGNAGE IS SHOWN INDICATIVE AND IS SUBJECT TO SEPARATE ADVERTS APPLICATION

ACCOMMODATION SCHEDULE

NET SALES AREA NET 'BACK OF HOUSE' AREA GROSS INTERNAL AREA

- 2948 sqft (274sqm) - 1550 sqft (144sqm) - <u>4498 sqft (418sqm)</u>