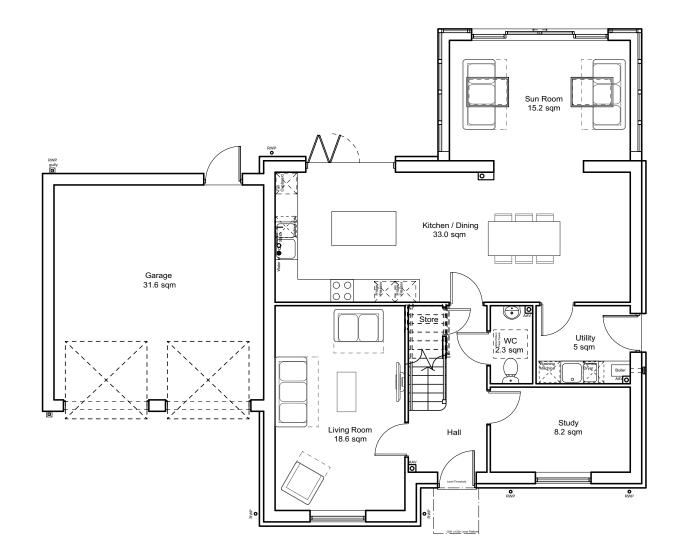

Ground Floor

4Bed 7Person House @ 189.8sqm

First Floor

4Bed 7Person House @ 189.8sqm

Bedroom 3 14.1 sqm Bedroom 1 14.8 sqm O RWP

DRAWING TITLE

Plot 9 Floor Plans