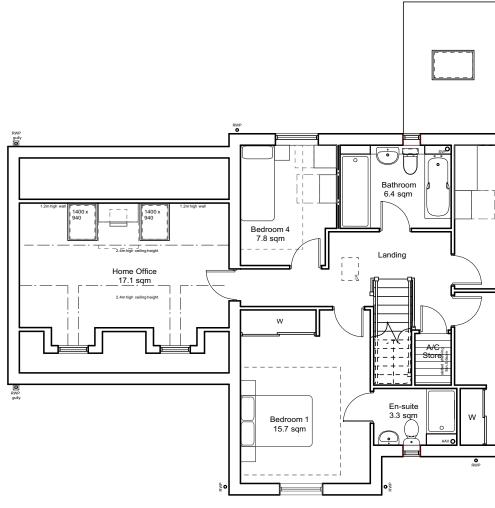

Ground Floor

4Bed 7Person House @ 189.8sqm

First Floor

4Bed 7Person House @ 189.8sqm

Bedroom 3 14.1 sqm Bedroom 1 14.8 sqm O RWP

DRAWING TITLE

Plot 9 Floor Plans