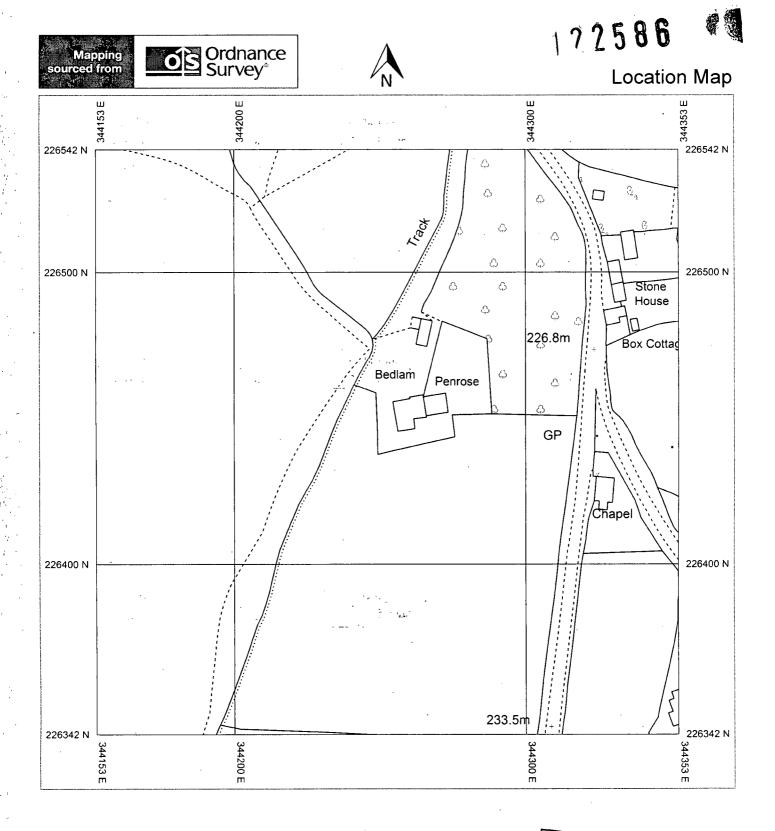

Produced 30/08/2012 from the Ordnance Survey National Geographic Database and incorporating - surveyed revision available at this date. © Crown Copyright 2012

Reproduction in whole or in part is prohibited without the prior permission of Ordnance Survey

Ordnance Survey and the OS Symbol are registered trademarks of Ordnance Survey, the national mapping agency of Great Britain.

The representation of a road, track or path is no evidence of a right of way.

The representation of features as lines is no evidence of a property boundary.

Supplied By: Herefordshire County Council Serial number: 001059524 Plot Centre Coordinates: 344253, 226442