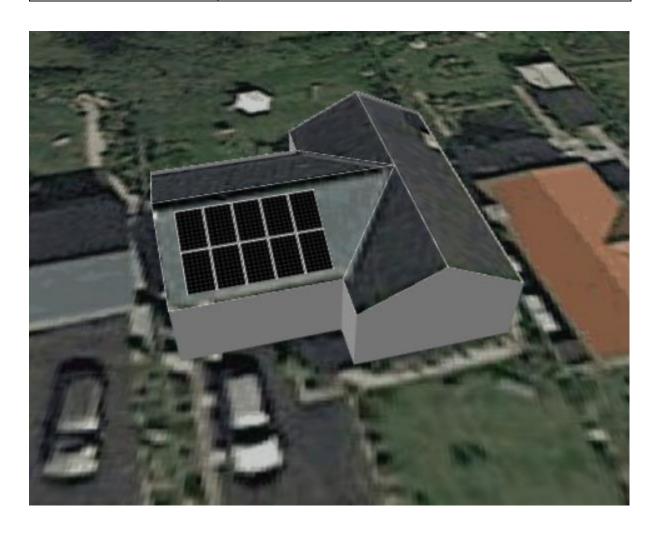

## **SOLAR PV SYSTEM – supporting information**

| Client                  | Mr and Mrs R. Castell                                       |
|-------------------------|-------------------------------------------------------------|
| Address                 | 5 Ruby Drive, Pembridge, Leominster, Herefordshire, HR6 9FE |
| Site Address            | As above                                                    |
| Solar PV Array position | As below image, SSE facing Roof (slate covered)             |

| Quantity of Modules          | 10, in portrait fixing style                         |
|------------------------------|------------------------------------------------------|
| Module make and model        | Trina, vertex s, all black, 385W                     |
| Overall dimensions of Array  | 5560mm wide x 3508mm high (19.5m2) x 150mm from roof |
|                              | covering surface to surface of Array                 |
| Array edge clearance to roof | 300mm                                                |
| edges                        |                                                      |
| Module fixings               | K2 'Light Rail 36' , black anodised                  |
| Roof Loading, (Modules and   | 13.4kg/m2                                            |
| fixings).                    |                                                      |