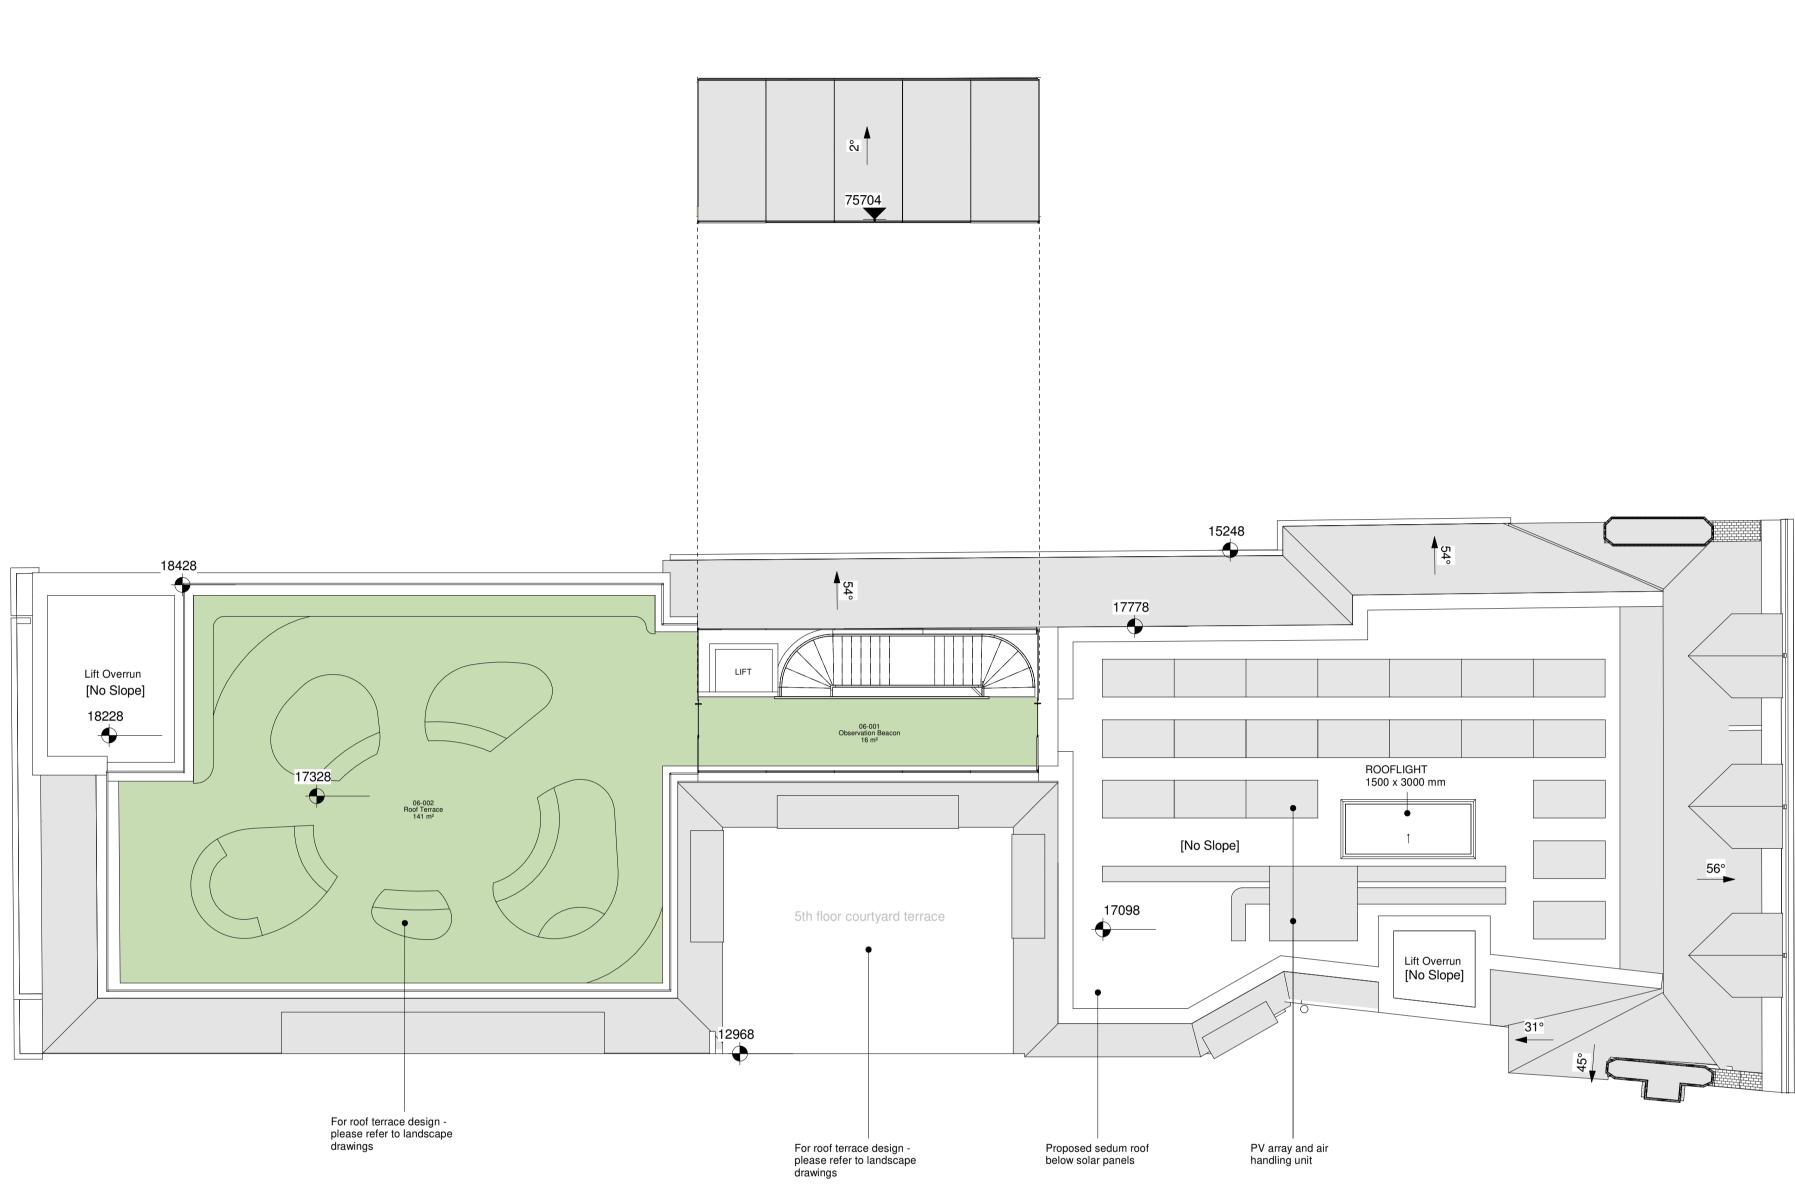

## **OUTLINE IWI STATEGY**

Note: strategy included on this plan to show high level detail only, refer to heritage plans, detail drawings and EnerPHit report for further details.

Thickness noted covers overall build-up including finishes. Varies +/- 10mm.

IWI continous from FFL to CL with the exception of LVL 01/03, refer to section



IWI details have been carefully considered for each space to minimise heritage impact.



NOTE : The information contained on this drawing is intended to reflect the desired architectural intent. The Contractor should check all site dimensions and will be responsible for developing this information into a technical design solution that meets all necessary standards and then submitting to the Employers Agent and Design Advisor for approval prior to constr