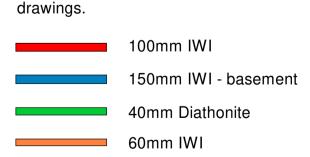

## **OUTLINE IWI STATEGY**

Note: strategy included on this plan to show high level detail only, refer to heritage plans, detail drawings and EnerPHit report for further details.

Thickness noted covers overall build-up including finishes. Varies +/- 10mm.

IWI continous from FFL to CL with the exception of LVL 01/03, refer to section

IWI details have been carefully considered for each space to minimise heritage impact.

NOTE : The information contained on this drawing is intended to reflect the desired architectural intent. The Contractor should check all site dimensions and will be responsible for developing this information into a technical design solution that meets all necessary standards and then submitting to the Employers Agent and Design Advisor for approval prior to construction.