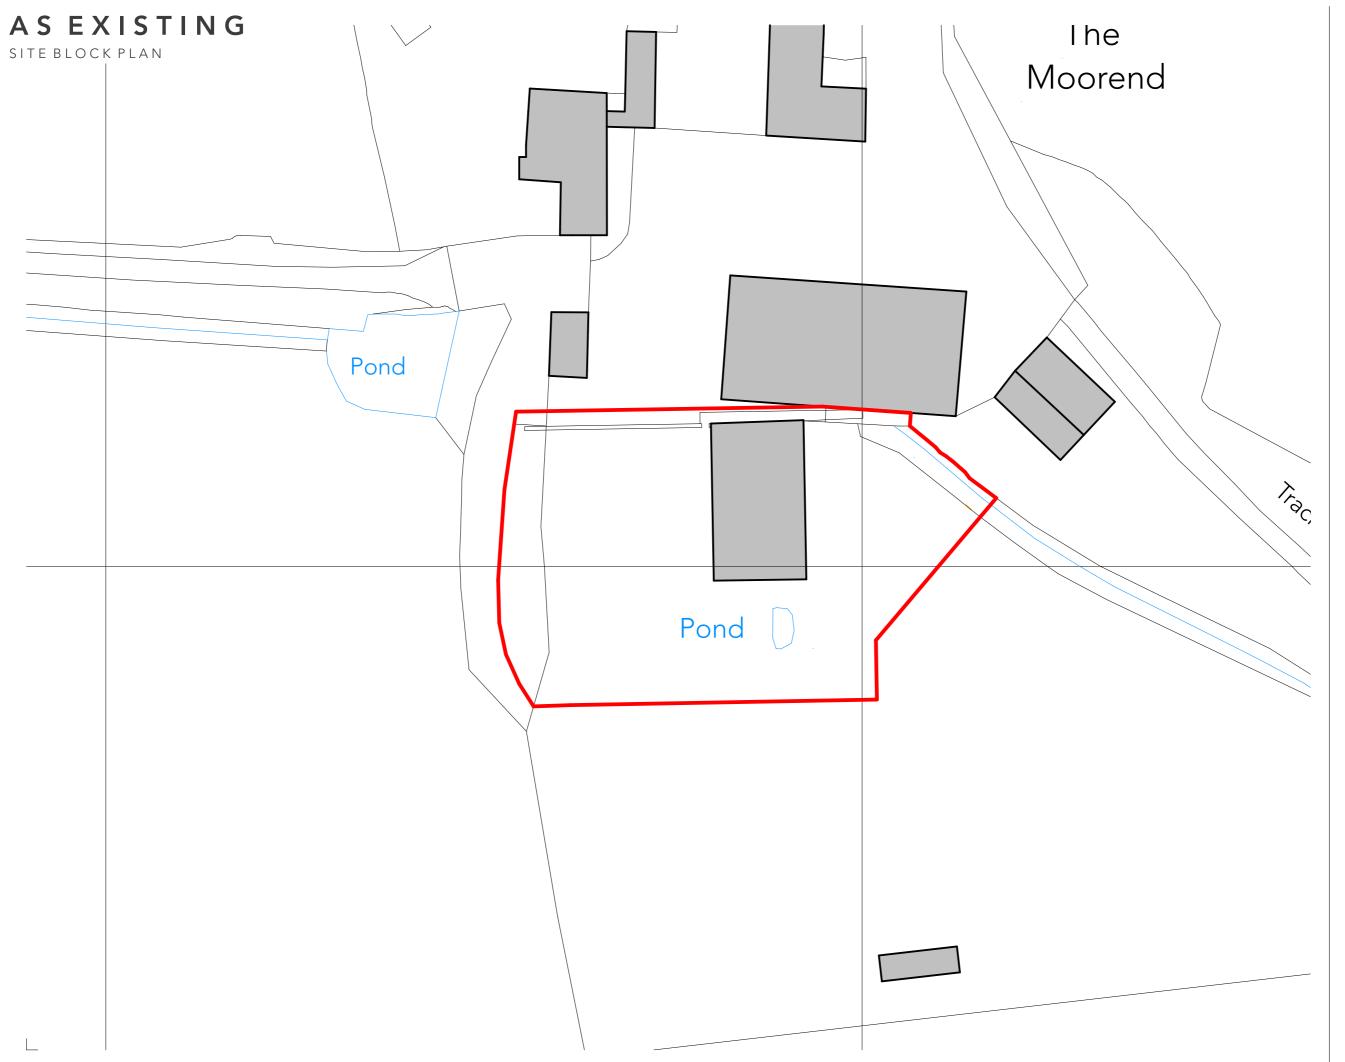

- Drawing based off of Hereford Map Centre OS plan.

| Rev | Description     | Date   | Drwn | Chkd |
|-----|-----------------|--------|------|------|
| P01 | First issue     | AUG 24 | НМ   | ОНА  |
| P02 | Drawing updated | AUG 24 | НМ   | ОНА  |

**Existing Site Block Plan** 

| Scale          |            | Project No.    |         | Date   |      |
|----------------|------------|----------------|---------|--------|------|
| 1:500 @ A3     |            | 2023.008.1     |         | Aug-23 |      |
| Project Status |            | Drawing Status |         | Drawn  | Chkd |
| Planning       |            | <b>S3</b>      |         | ВВ     | OHA  |
|                | Originator |                | Spatial | Type   | Role |