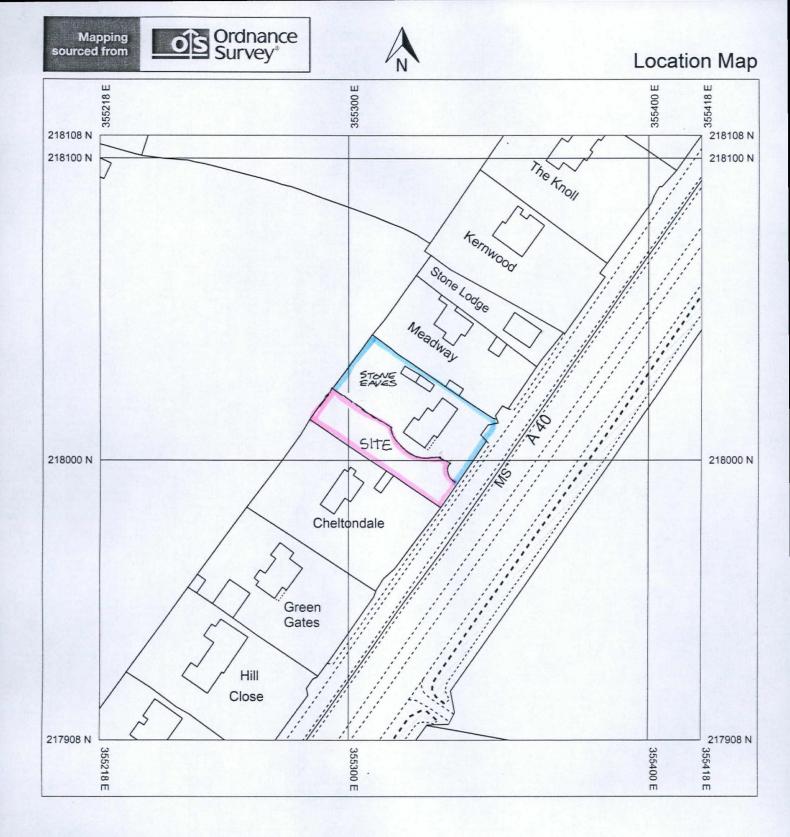

The representation of features as lines is no evidence of a property boundary.

Scale 1:1250

Supplied By: National Map Centre Kent Serial number: 001077492 Plot Centre Coordinates: 355318, 218008 STONE EAVES OLD ROSS ROAD WHITCHURCH ROSS ON WYE HEREFORDSHIRE HR9 6DD