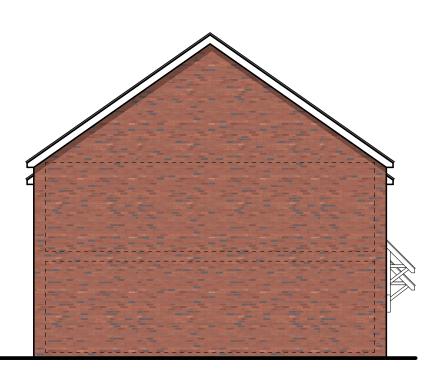

Plot 22 Front Elevation

Plot 23

Plot 24

Plot 24 Side Elevation







Brick Arch Heads

Stone Cill

Plot 23

Plot 22

Plot 22 Side Elevation

 Grey roof tiles

 Red facing brick

 Image: White uPVC Window Frames

Key

Black RWG

www.quattrodesign.co.uk

## NOTES

This drawing is the copyright of Quattro Design Architects Ltd and should not be reproduced in whole or in part without written permission. Only figured dimensions to be used for construction. Check all dimensions on site. Any discrepancies are to be reported to the Architect as soon as possible.

CHECKED: NOTES

## REVISIONS

Rev DATE - DRAWN - CHECKED: NOTES
-: 17.03.21 - DC: Drawing created.
A: 12.04.21 - LM - BWh:
Key stones removed. Side elevatiosn amended.
Materials Key amended. Eave height amended.
FF windows amended.
B: 04.05.21 - BWh - RJF:
Front elevation windows amended.
C: 17.05.21 -