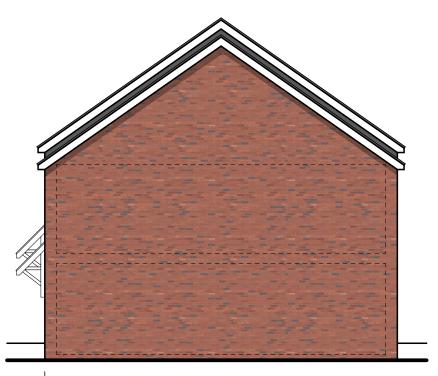

Plot 22 Side Elevation

 Grey roof tiles

 Red facing brick

 Image: White uPVC Window Frames

Key

Black RWG

www.quattrodesign.co.uk