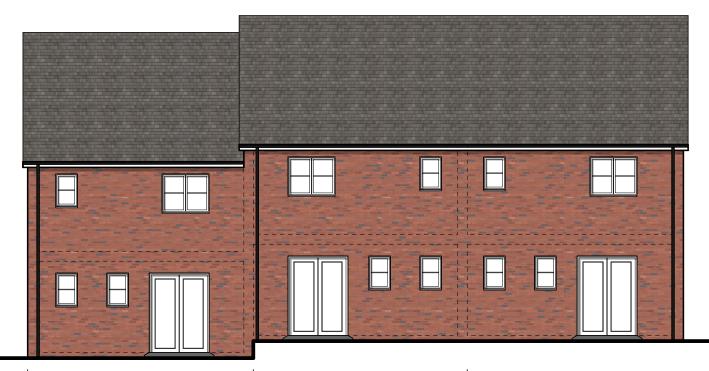

Plot 22 Front Elevation

Plot 23

Plot 24

Plot 24 Side Elevation







Brick Arch Heads

Stone Cill

Plot 23

Plot 22

Plot 22 Side Elevation

 Grey roof tiles

 Red facing brick

 Image: White uPVC Window Frames

Key

Black RWG

www.quattrodesign.co.uk

## NOTES

This drawing is the copyright of Quattro Design Architects Ltd and should not be reproduced in whole or in part without written permission. Only figured dimensions to be used for construction. Check all dimensions on site. Any discrepancies are to be reported to the Architect as soon as possible.

CHECKED: NOTES

## REVISIONS

Rev DATE - DRAWN - CHECKED: NOTES
-: 17.03.21 - DC: Drawing created.
A: 12.04.21 - LM - BWh:
Key stones removed. Side elevatiosn amended.
Materials Key amended. Eave height amended.
FF windows amended.
B: 04.05.21 - BWh - RJF:
Front elevation windows amended.
C: 17.05.21