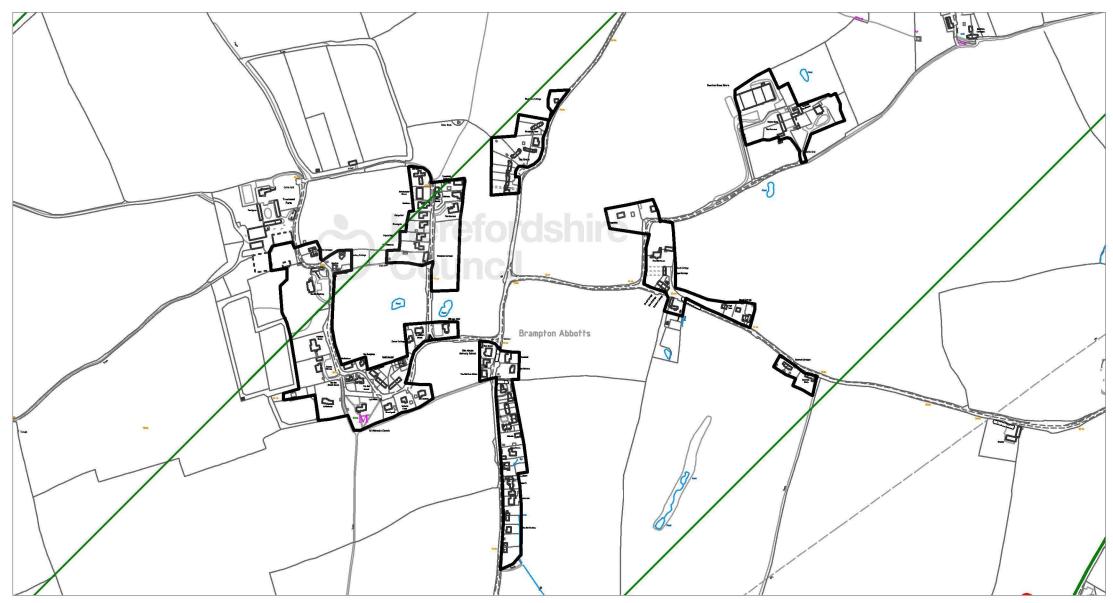

Brampton Abbotts Settlement Boundary (BAF1)

Scheduled Ancient Monuments

Open Space (BAF7)

Area of Outstanding Natural Beauty

© Crown copyright and database rights [2019] Ordnance Survey 100024168
Brampton Abbotts & Foy Group Parish Council (Licensee) Licence Number: 100054349
© Natural England [2019], reproduced with the permission of Natural England.
Contains, or is based upon, Historic England's National Heritage List for England © Historic England
© Environment Agency copyright and/or database right 2019. All rights reserved.

## Brampton Abbotts village Policies Map

Scale 1:7,500 at A4 size