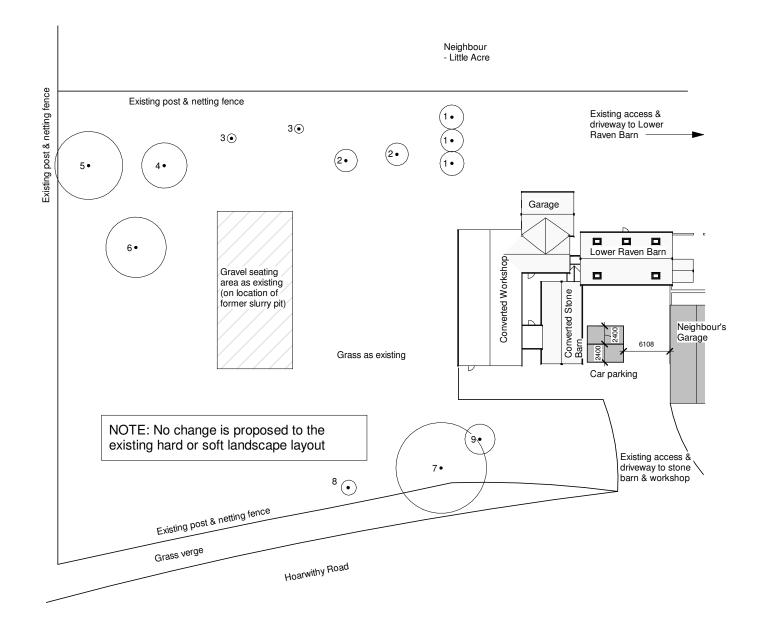

Schedule of existing trees & shrubs - all to be retained, no new planting is proposed

- 1. Ornamental cherry, spread 3m
- 2. Silver birch, spread 3m
- 3. Eucalyptus, spread 1m
- 4. Cider apple, spread 6m
- 5. Perry pear, spread 10m 6. Cider apple, spread 8m
- 7. Willow, spread 15m
- 8. Ash, spread 1m
- 9. Laurel, spread 4m

Greenleaf Architecture Limefields Cottage Wormelow Hereford GREENLEAF HR2 8EL ARCHITECTURE www.greenleafarchitecture.co.uk

| Project          | Lower Raven Barn, Dinedor |                  |     |          |
|------------------|---------------------------|------------------|-----|----------|
| Client           | Sarah & Gary Dean         |                  |     |          |
| Dwg Title        | Landscape plan            |                  |     |          |
| Dwg no.          | 110                       | GA               | 002 | Revision |
| Scale 1:500 @ A3 |                           | Dat October 2018 |     |          |