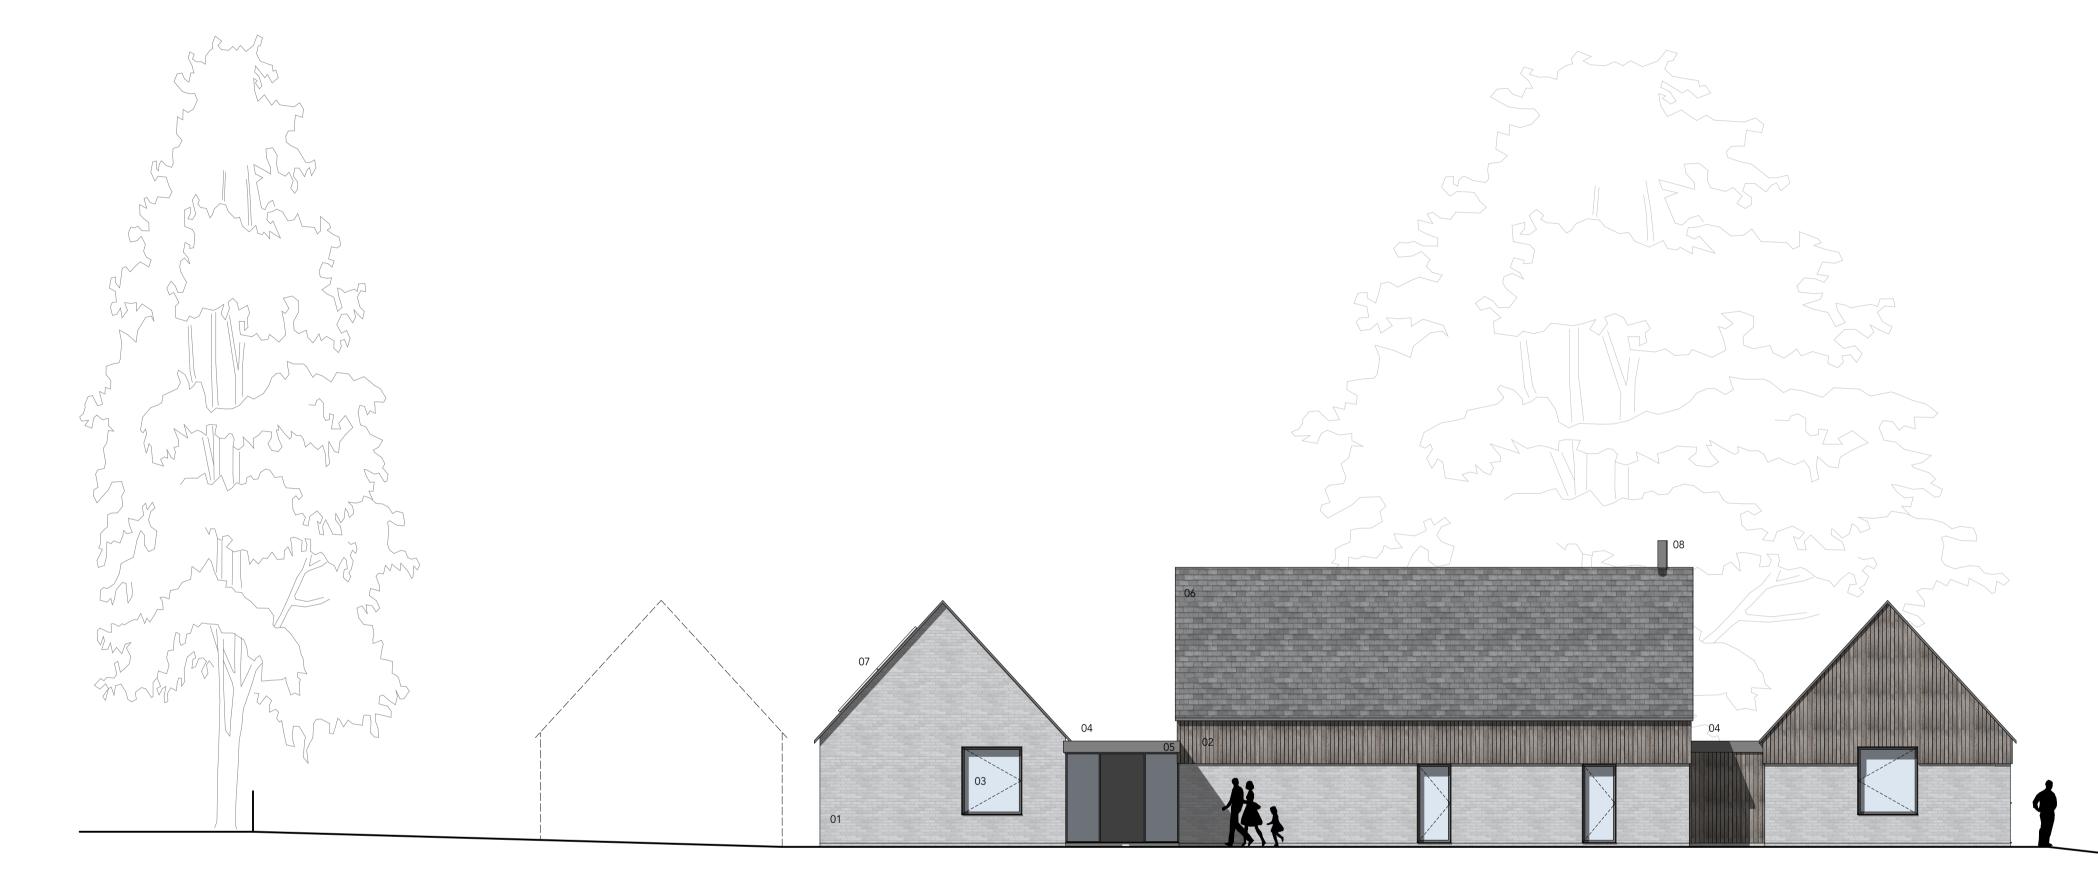

## NORTH EAST ELEVATION

## key to materials

- grey brickwork vertical timber cladding with grey semi-opaque finish velfac aluminium / wood high performance windows 01 02.
- 03. 04. sedum roof
- 05. pressed powder coated aluminium trim06. natural slate roofing07. solar PV panel
- 08. matt black log burner flue pipe