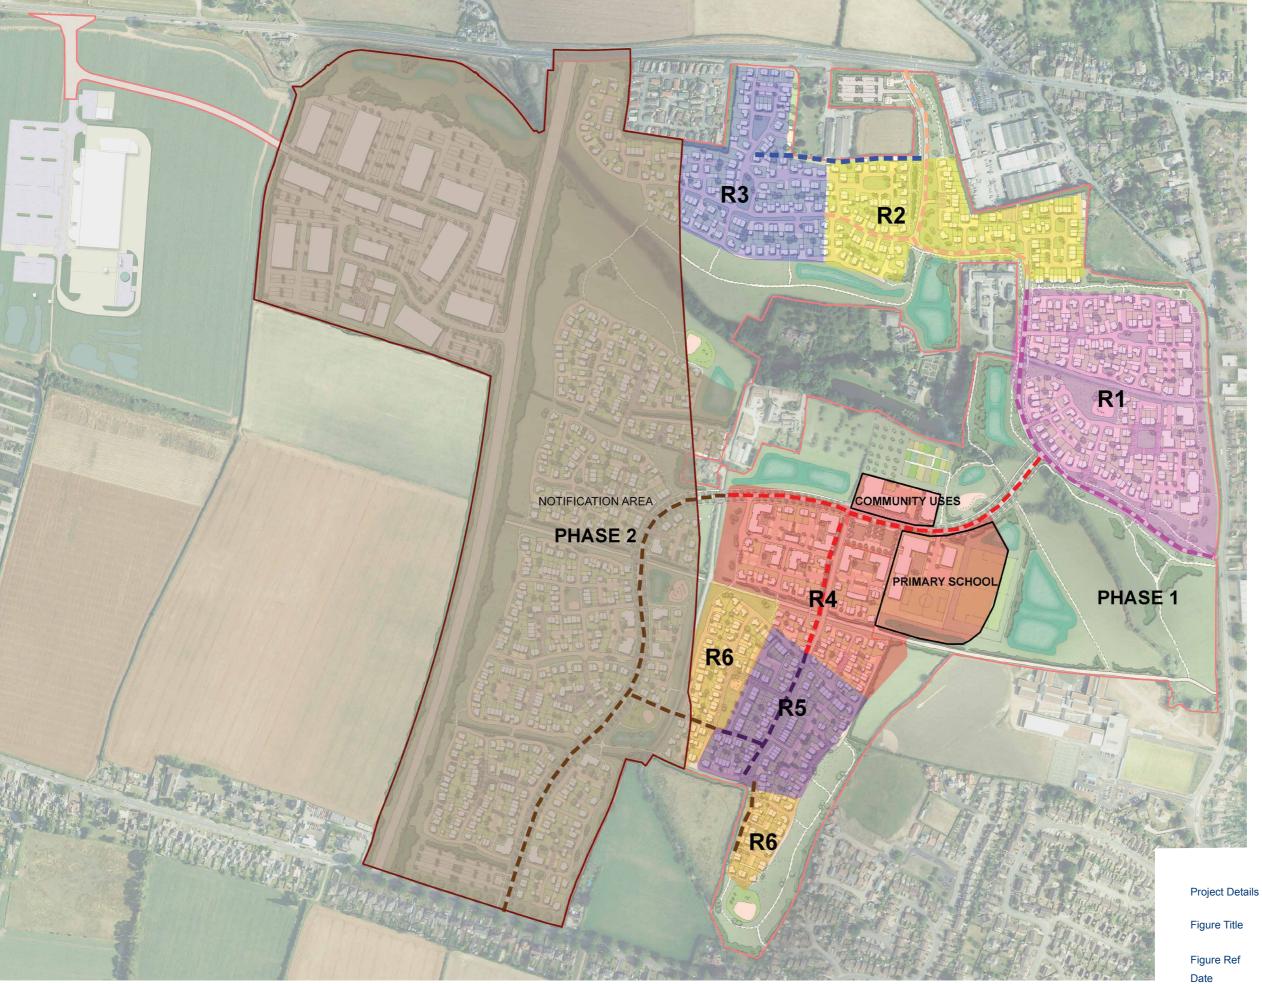

© WATERMAN INFRASTRUCTURE & ENVIRONMENT

WIB14013-100: Three Elms, Hereford

Figure 4.8: Indicative Phasing Plan

WIB14013-100\_GR\_ES\_4.8A

File Location

www.watermangroup.com

Project Details

WIB14013-100: Three Elms, Hereford