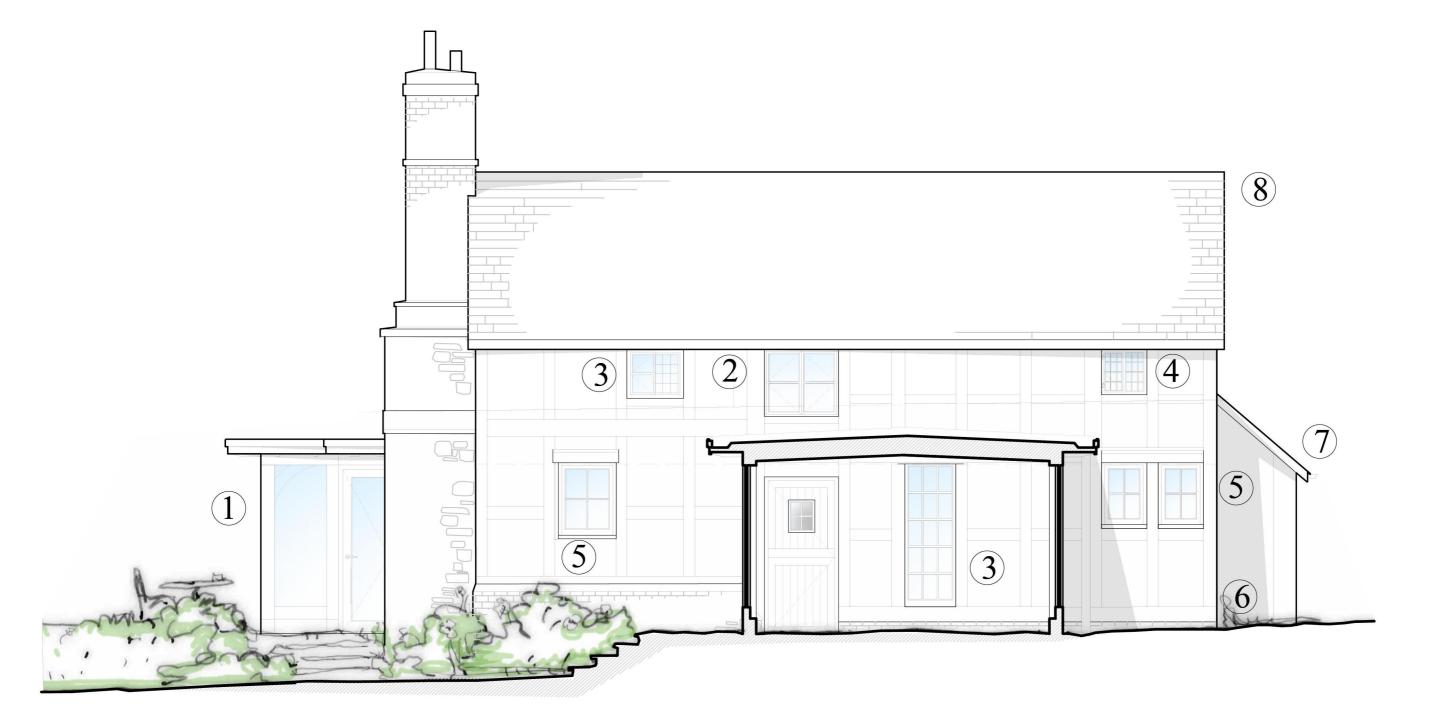

- 1 New green oak framed garden room.
- Repair softwood painted window and reconfigure to remove central mullion for large uninterrupted opening. (For escape)
- 3 Softwood painted windows to be stripped and restored, oiled internally and white stained externally.
- 4 Redecorate metal casement window

- Softwood painted windows to be stripped and restored, oiled internally and white stained externally. Replaced weathering detail in lead faced canopy.
- 6 Reinstate rotted out post and sole plate ends.
- Re-roof existing cupboard extension in clay tiles to match existing.
- 8 Remove existing brick chimney serving AGA

Scaled dimensions should not be taken from this drawing All dimensions must be checked on site before construction or fabrication

| BOSBURY<br>Brook House Farm                     | Caroe&<br>Partners<br>Architects                                                                                                                 | 98 Cardiff Road<br>Llandaff<br>Cardiff<br>CF5 2DT<br>Tel 02920 577 585<br>Llandaff@caroe.co.uk<br>www.caroe.co.uk |
|-------------------------------------------------|--------------------------------------------------------------------------------------------------------------------------------------------------|-------------------------------------------------------------------------------------------------------------------|
| East Elevation of Farm House As<br>Proposed  HG | Date<br>January 2019                                                                                                                             | Drawing No.                                                                                                       |
|                                                 | Scale 1:50 @ A3                                                                                                                                  | H2551/1/135A                                                                                                      |
|                                                 | C Thit drawing and these designs are the copyright both real and intellectual of Caroe and Partners Architects.  Do not scale from this drawing. | G - General T - Tender C - Construction P - Statutory Approvals B - As Built                                      |