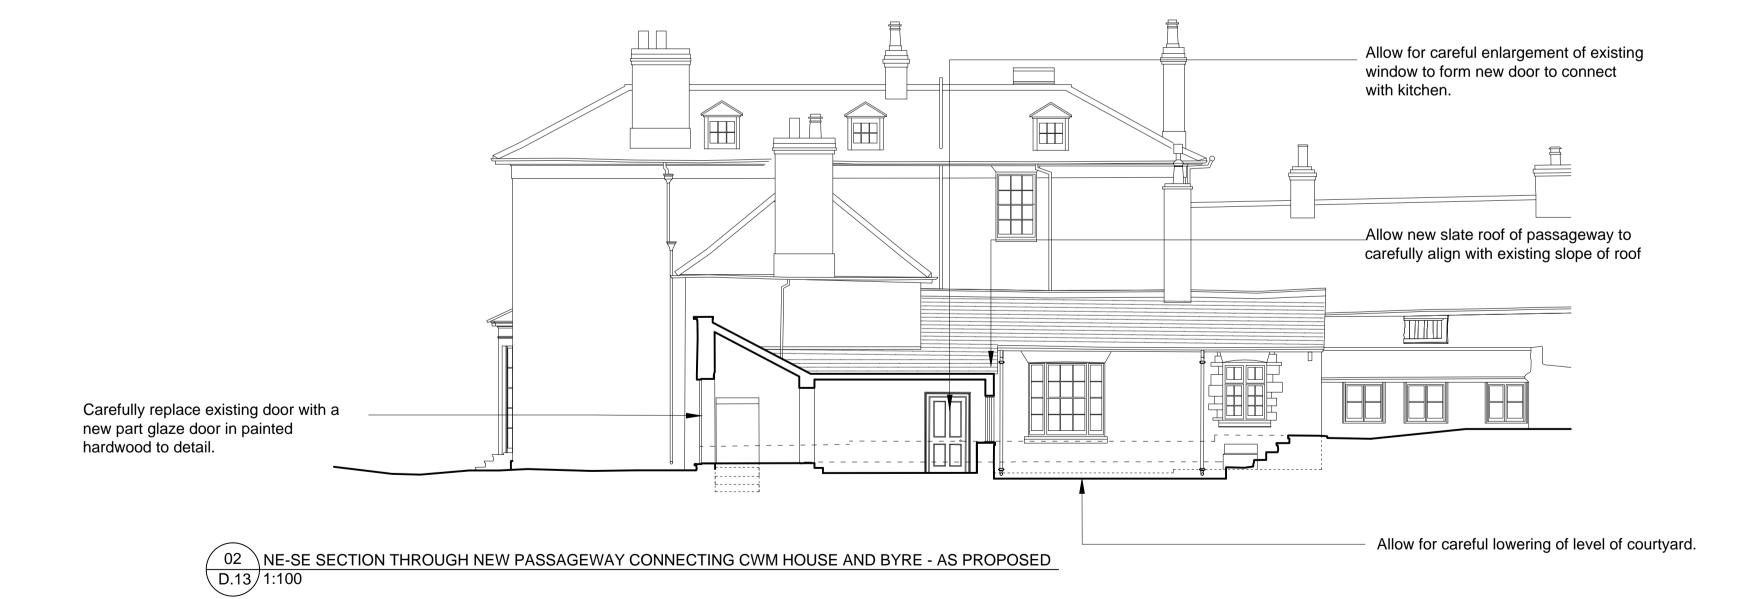

FOR INFORMATION

DRAWING TO BE READ IN CONJUNCTION WITH ALL OTHER ARCHITECT'S AND ENGINEER'S CONTRACT DRAWING & SPECIFICATIONS.
ANY DISCREPANCIES MUST BE BROUGHT TO THE ATTENTION OF THE ARCHITECT IMMEDIATELY.
THE CONTRACTOR MUST VERIFY ALL DIMENSIONS BY SITE MEASUREMENT BEFORE ORDERING MATERIALS OR MANUFACTURING COMPONENTS.
SUBSTITUTE MATERIALS & PRODUCTS TO THOSE NAMED WILL BE ACCEPTABLE IF PROVEN TO BE OF EQUAL OR HIGHER PERFORMANCE AND NOT IN CONFLICT WITH OTHER ELEMENTS.

CWM

0 1m 2m 3m 4m 5m

LLANROTHAL, HEREFORDSHIRE

SECTIONS AS PROPOSED

D.13 DRAWN BY CHECKED BY SCALE (@A1) DATE JAC PD 1:100 04/22

> PTOLEMY DEAN ARCHITECTS
> C A L V E R T 'S B U I L D I N G S
> 52D BOROUGH HIGH STREET LONDON SE1 1XN TEL: 020 7378 7714 E-MAIL: ADMIN@PTOLEMYDEAN.CO.UK