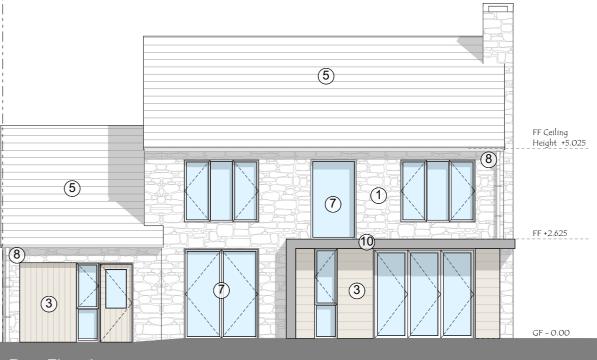

## Front Elevation

Rear Elevation

2 Facing Brickwork - Red Multi 3 Timber/ Wood Effect Cladding - Light Timber 4 Timber/ Wood Effect Cladding - Dark Timber 5 Plain Tiled Roof - Dark Grey 6 Precast Stone Capping - Natural 7 Windows & Doors - Dark grey 8 Rainwater Goods - Dark Grey 9 Exposed Steelwork - Dark Grey 10 Aluminium Flashing - Dark Grey 11 Wood Effect Surround - Oak Revision C - 12/04/19 - Revised Planning Issue Revision B - 06/02/19 - Updated to suit revised layout PLANNING APPLICATION

- Natural

Mr and Mrs Davies

<u>Materials Key</u> 1 Stonework

Project: Proposed Housing Development at Former Nursery Site at Lingen, Herefordshire

Drawing: Proposed Elevations - Plot 5

|               |       |    | Drawn By: |          |
|---------------|-------|----|-----------|----------|
| HA28664_P17-C | 1:100 | A3 | RJP-S     | Oct 2018 |