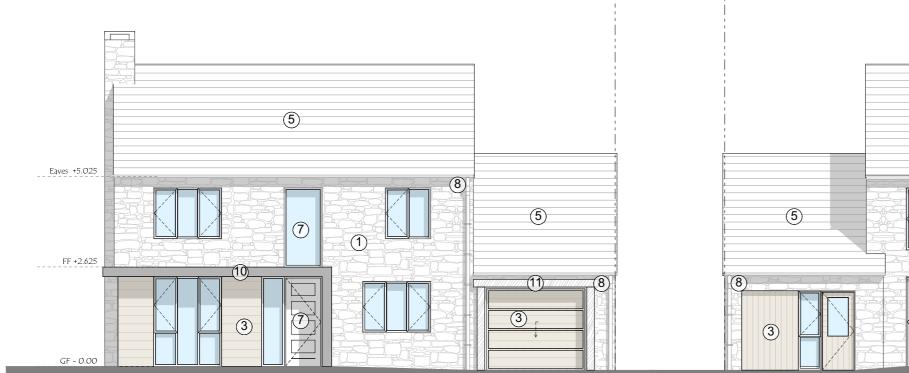

## Front Elevation

Rear Elevation

2 Facing Brickwork - Red Multi 3 Timber/ Wood Effect Cladding - Light Timber 4 Timber/ Wood Effect Cladding - Dark Timber 5 Plain Tiled Roof - Dark Grey 6 Precast Stone Capping - Natural 7 Windows & Doors - Dark grey 8 Rainwater Goods - Dark Grey 9 Exposed Steelwork - Dark Grey 10 Aluminium Flashing - Dark Grey 11 Wood Effect Surround - Oak Revision C - 12/04/19 - Revised Planning Issue Revision B - 06/02/19 - Updated to suit revised layout PLANNING APPLICATION

- Natural

Mr and Mrs Davies

<u>Materials Key</u> 1 Stonework

Project: Proposed Housing Development at Former Nursery Site at Lingen, Herefordshire

Drawing: Proposed Elevations - Plot 5

|               |       |    | Drawn By: |          |
|---------------|-------|----|-----------|----------|
| HA28664_P17-C | 1:100 | A3 | RJP-S     | Oct 2018 |