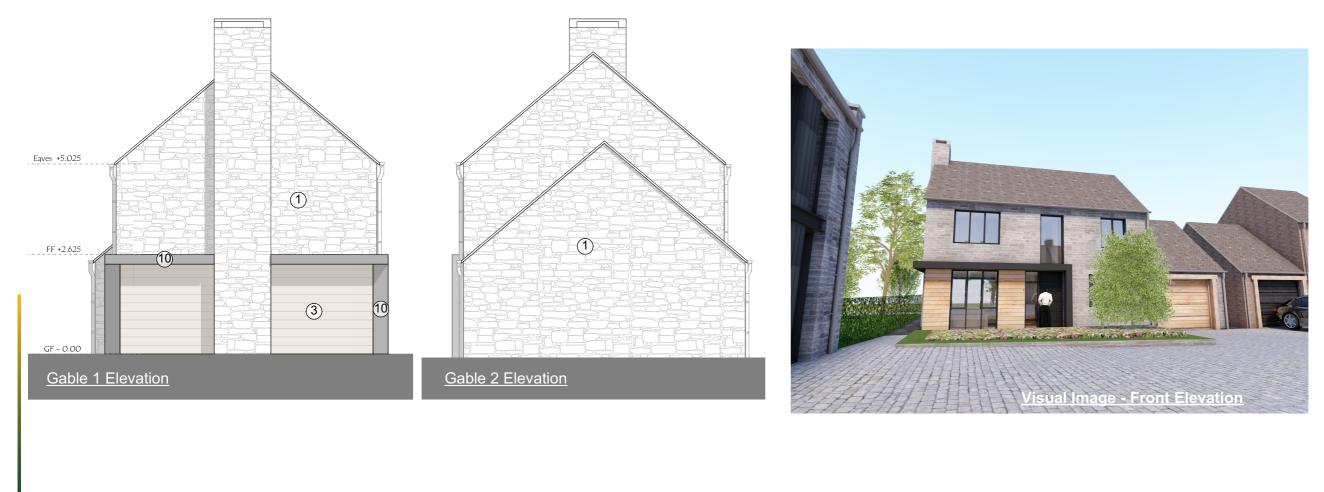

## Front Elevation

Rear Elevation

2 Facing Brickwork - Red Multi 3 Timber/ Wood Effect Cladding - Light Timber 4 Timber/ Wood Effect Cladding - Dark Timber 5 Plain Tiled Roof - Dark Grey 6 Precast Stone Capping - Natural 7 Windows & Doors - Dark grey 8 Rainwater Goods - Dark Grey 9 Exposed Steelwork - Dark Grey 10 Aluminium Flashing - Dark Grey 11 Wood Effect Surround - Oak Revision C - 12/04/19 - Revised Planning Issue Revision B - 06/02/19 - Updated to suit revised layout PLANNING APPLICATION

- Natural

Mr and Mrs Davies

<u>Materials Key</u> 1 Stonework

Project: Proposed Housing Development at Former Nursery Site at Lingen, Herefordshire

Drawing: Proposed Elevations - Plot 5

|               |       |    | Drawn By: |          |
|---------------|-------|----|-----------|----------|
| HA28664_P17-C | 1:100 | A3 | RJP-S     | Oct 2018 |