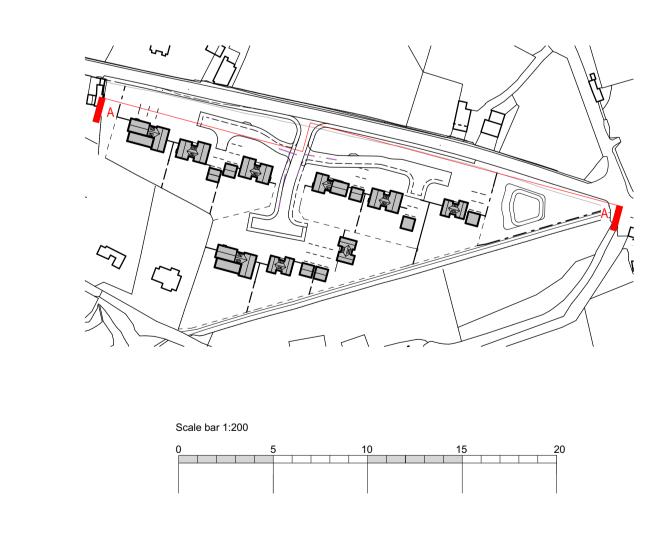

## Transverse Site Section Along Site Access B-B

| Transverse Site Section Along Site Access b-b                                             |                                        |                                                                                                                                                                                                                                                                           |                                                                |                |                          |           |                         |
|-------------------------------------------------------------------------------------------|----------------------------------------|---------------------------------------------------------------------------------------------------------------------------------------------------------------------------------------------------------------------------------------------------------------------------|----------------------------------------------------------------|----------------|--------------------------|-----------|-------------------------|
| coombes: everitt architects limited                                                       |                                        | copied without their prior written consent.                                                                                                                                                                                                                               | REV A - tc - 08.11.2020 updated in line with planning comments | Drawing title: | Proposed Site Section    | Project:  | Proposed Development at |
| 105-107                                                                                   | Feasibility                            | <ol> <li>Do not scale drawing. all dimensions to be checked on site prior to construction and any discrepancies reported to contract administrator.</li> <li>Do not use this drawing for setting out unless drawing specifically indicates setting out points.</li> </ol> | updated in line with planning comments                         |                |                          |           | Lovers Walk, Gorsley    |
| Bath Road<br>Cheltenham                                                                   | Planning                               | 4. Engineering information is indicative only and should be taken from structural engineers design.                                                                                                                                                                       |                                                                | Client:        | Highnam Construction Ltd | Scale:    | 1:100 @ A1              |
| Gloucestershire                                                                           | <ul><li>Building Regulations</li></ul> | RIBA                                                                                                                                                                                                                                                                      |                                                                | Daniel Lan     |                          |           |                         |
| GL53 7LE                                                                                  | ☐ Tender                               | Chartered Practice                                                                                                                                                                                                                                                        |                                                                | Drawn by:      | AH Checked: TC           | Date:     | June 2020               |
| t: 01242 807727 f: 0845 5575833<br>e: info@ce-architects.co.uk<br>www.ce-architects.co.uk | ☐ Construction issue                   |                                                                                                                                                                                                                                                                           |                                                                | Project No:    | 20.20.002                | Drawing N | o: PL016 A              |
|                                                                                           | ☐ As Built                             |                                                                                                                                                                                                                                                                           |                                                                |                |                          |           |                         |