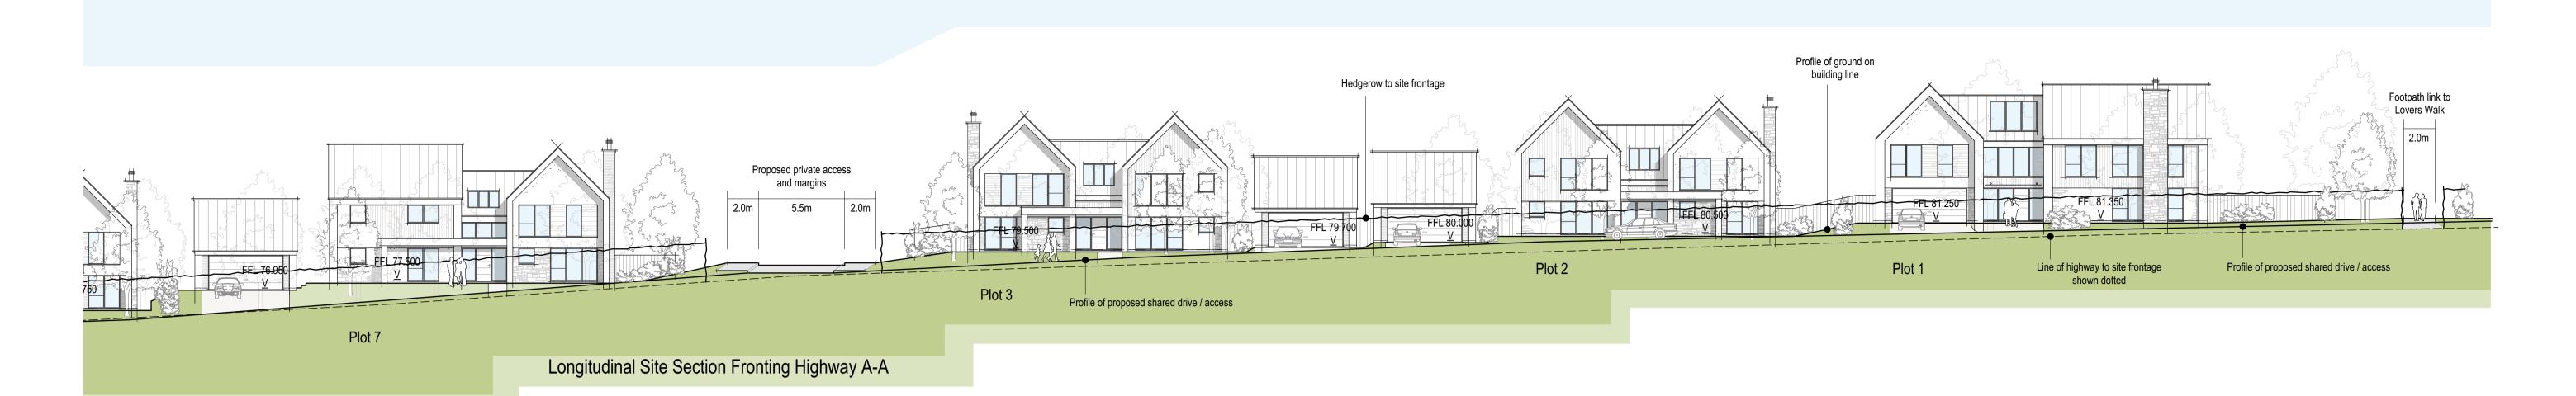

## Transverse Site Section Along Site Access B-B

| Transverse Site Section Along Site Access b-b                                             |                                        |                                                                                                                                                                                                                                                                           |                                                                |                |                          |           |                         |
|-------------------------------------------------------------------------------------------|----------------------------------------|------------------------------------------------------------