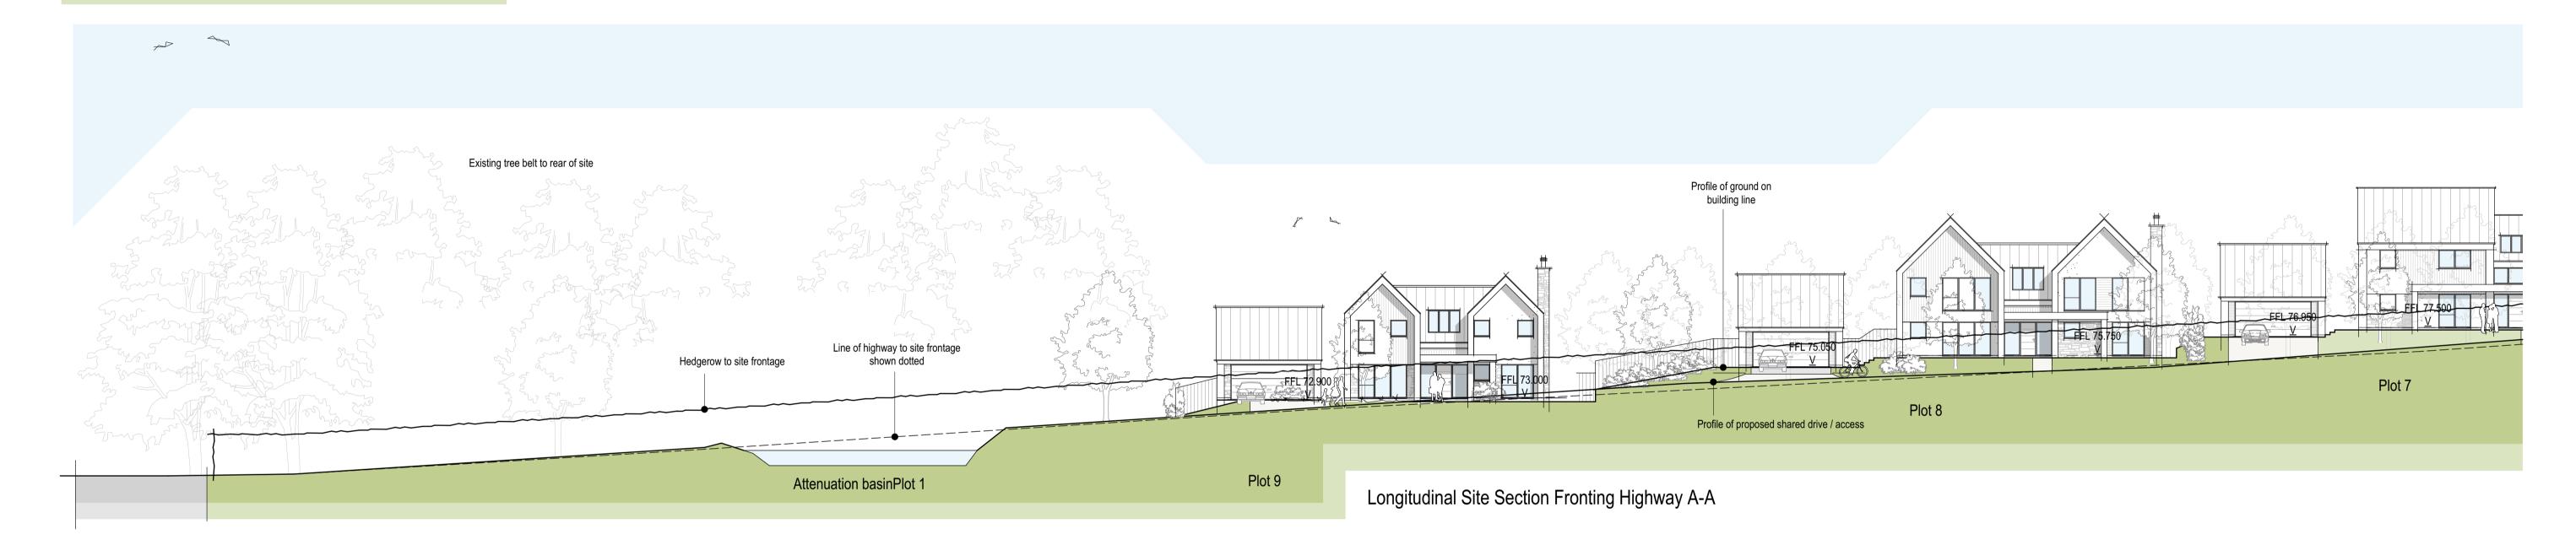

## Transverse Site Section Along Site Access B-B

| Transverse Site Section Along Site Access b-b                                             |                                        |                                                                                                                                                                                                                                                                           |                                                                |                |                          |           |                         |
|-------------------------------------------------------------------------------------------|----------------------------------------|--------------------------------------------------------------