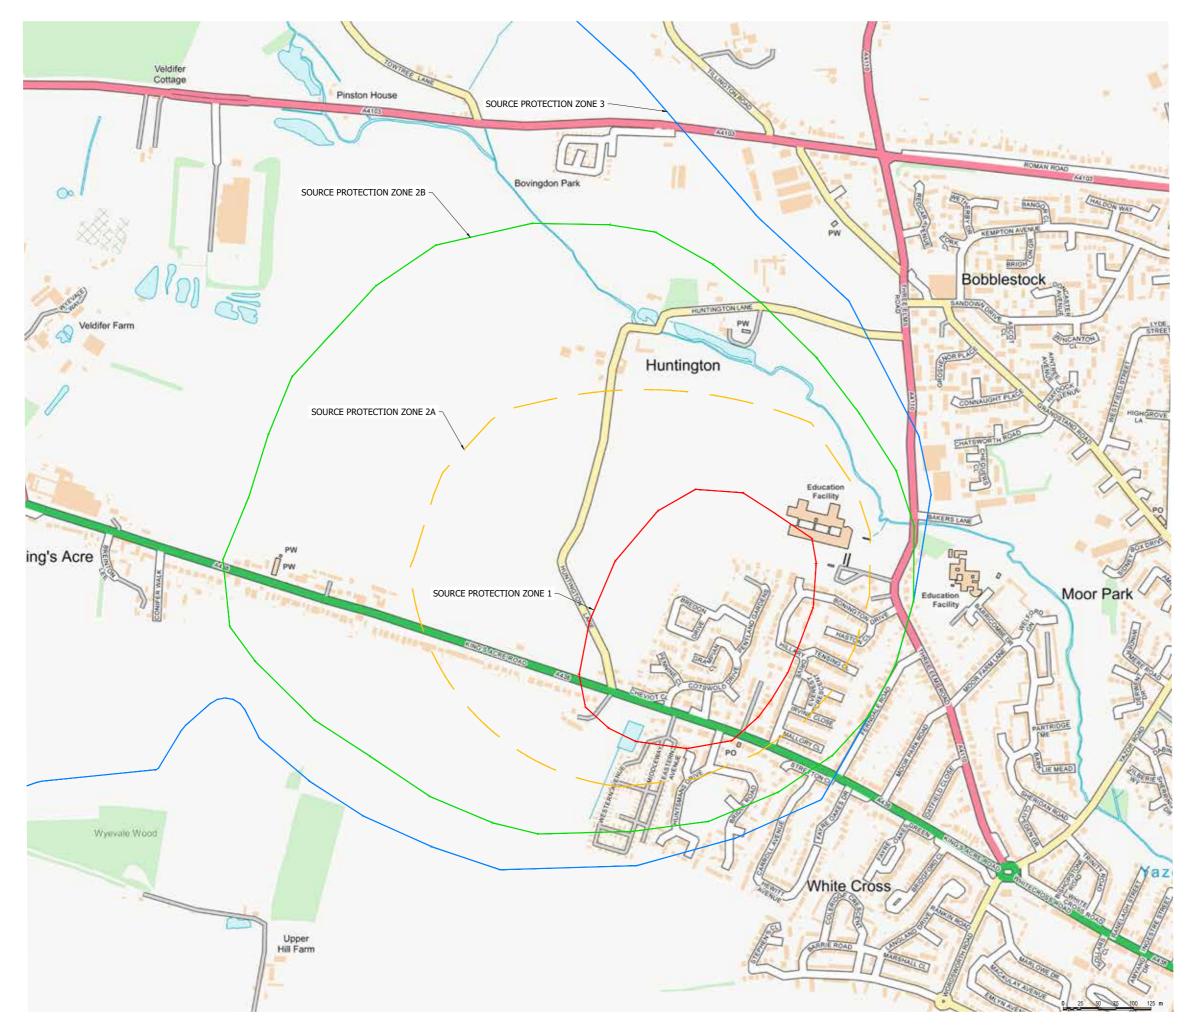

| Project Details | WIB14013-111: Three Elms, Hereford                              |
|-----------------|-----------------------------------------------------------------|
| Figure Title    | Figure 13.1: Groundwater Source Protection Zones                |
| Figure Ref      | WIB14013-111_GR_ESA_13.1A                                       |
| Date            | 2020                                                            |
| File Location   | \\s-Incs\wiel\projects\wib14013\111\graphics\esa\issued figures |