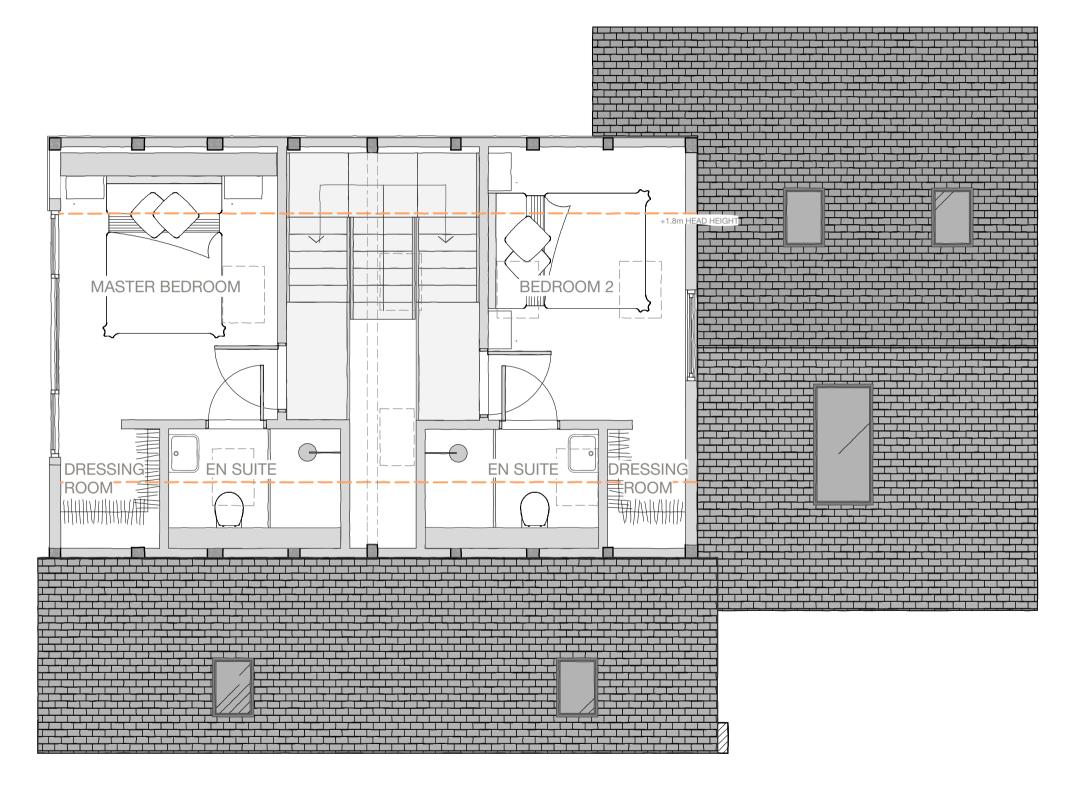

First Floor Plan 1:50 @ A3

- Do not scale off this drawing.
  Any discrepancies to be referred to the Architect.
  This drawing is to be read in conjunction with all relevant specifications and other drawings issued by the Architect, and other specialists.
  This drawing is copyright and is not to be reproduced without RRA permission.
  IF IN DOUBT, ASK.

### NOTE:

Head Heights shown are based on Ground floor being lowered 200mm. Any further excavation will achieve a larger head space at First Floor.

Revision Description

Date

Check Rev

#### Proposed First Floor Plan Barn 1

| Status                    | Date     | Drawn By           |
|---------------------------|----------|--------------------|
| Planning                  | Jan 2019 | AAJ                |
| Drawing No. 2822 P(0) 101 | Revision | Scale<br>1:100 @A3 |